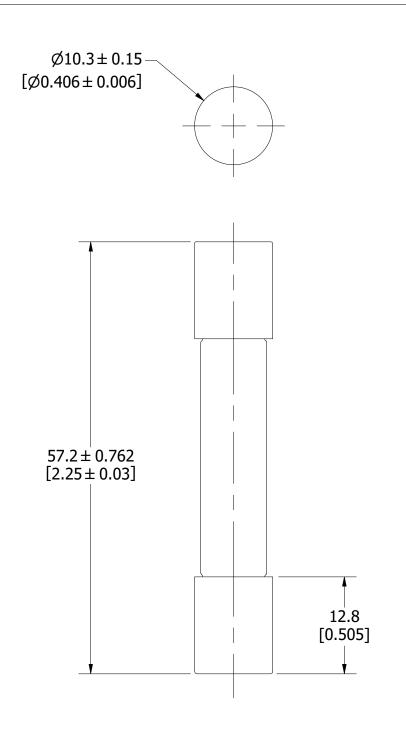

| 1                                                                        |              |                                                                                                                                                                          |                   |              |                             |     |  |  |  |
|--------------------------------------------------------------------------|--------------|--------------------------------------------------------------------------------------------------------------------------------------------------------------------------|-------------------|--------------|-----------------------------|-----|--|--|--|
| NO                                                                       | COMPONENT NO |                                                                                                                                                                          | DESCRIPTION       |              | QTY/M                       | U/M |  |  |  |
| BILL OF MATERIAL                                                         |              |                                                                                                                                                                          |                   |              |                             |     |  |  |  |
| <s></s>                                                                  |              | CRITICAL CHARACTERISTIC FOR PART SAFETY/COMPLIANCE                                                                                                                       |                   |              |                             |     |  |  |  |
| •                                                                        |              | DENOTES CRITICAL CHARACTERISTICS.                                                                                                                                        |                   |              |                             |     |  |  |  |
| СРК                                                                      |              | DENOTES CPK DIMENSIONS, -MINIMUM CPK VALUE                                                                                                                               |                   |              |                             |     |  |  |  |
| <u>(ST)</u>                                                              |              | DENOTES A CHARACTERISTIC THAT PROVIDES AN INDICATION OF PROCESS PERFORMANCE. PROCEDURE FOR MEASUREMENT AND TRACKING TO BE DEFINED IN LITTELFUSE INSPECTION INSTRUCTIONS. |                   |              |                             |     |  |  |  |
| СР                                                                       |              | DENOTES CP DIMENSIONS, -MINIMUM CP VALUE MUST BE WITHIN THE DIMENSIONAL LIMITATIONS SHOWN ON DRAWING AND INITIALLY LOCATED TO ALLOW FOR MAXIMUM TOOL LIFE.               |                   |              |                             |     |  |  |  |
| MATL SPEC                                                                |              |                                                                                                                                                                          |                   | FINISH       |                             |     |  |  |  |
| DRW<br>JMoler                                                            |              |                                                                                                                                                                          | DATE<br>7/19/2023 | SCALE<br>NTS | FINISH GOOD WT  GRAMS/PIECE |     |  |  |  |
| UNLESS OTHERWISE SPECIFIED, DIMENSIONS ARE IN MILLIMETERS, DIMENSIONS IN |              |                                                                                                                                                                          |                   |              |                             |     |  |  |  |

BRACKETS [ ] ARE INCHES DIMENSIONING AND DO NOT INCLUDE PLATING. TOLERANCING
TO BE INTERPRETED IN ACCORDANCE WITH ANSI Y14.5M-1994

SLC 35-60A OUTLINE

REVISION

Α

DRWG NO.

OL-0SLC060

SHEET 1 OF 1

3RD ANGLE PROJECTION