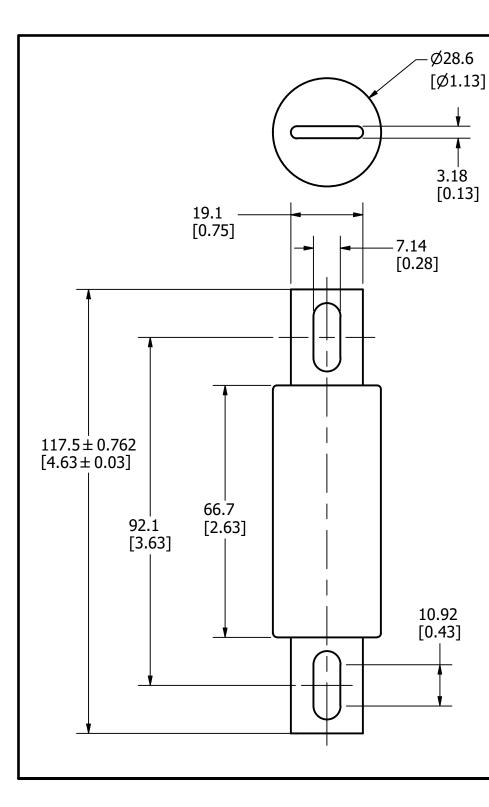

BRACKETS [] ARE INCHES DIMENSIONING AND DO NOT INCLUDE PLATING. TOLERANCING TO BE INTERPRETED IN ACCORDANCE WITH ANSI Y14.5M-1994 3RD ANGLE

3RD ANGLE PROJECTION

TITLE

LDFJ 70-100A OUTLINE

REVISION

Α

SHEET 1 OF 1

DRWG NO.