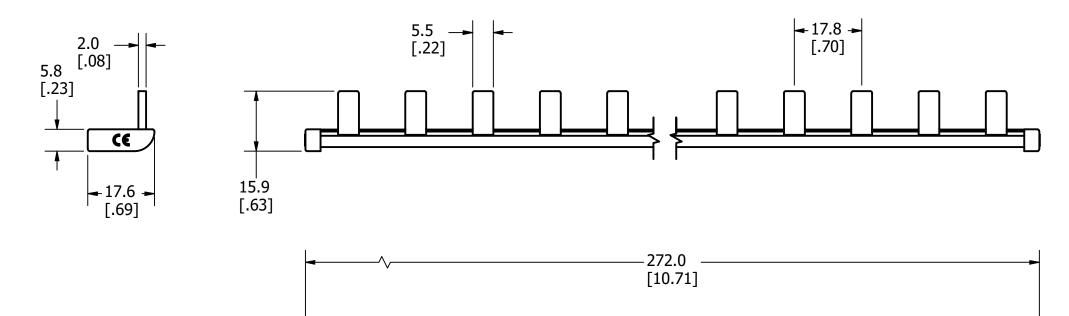

UNLESS OTHERWISE SPECIFIED, DIMENSIONS ARE IN MILLIMETERS, DIMENSIONS IN BRACKETS [ ] ARE INCHES DIMENSIONING AND DO NOT INCLUDE PLATING. TOLERANCING TO BE INTERPRETED IN ACCORDANCE WITH ANSI Y14.5M-1994

3RD ANGLE PROJECTION  $\oplus \Box$ 

TITLE

1PH15P18MM OUTLINE

DRWG NO.

SHEET 1 OF 1 OL-1PH15P18MM