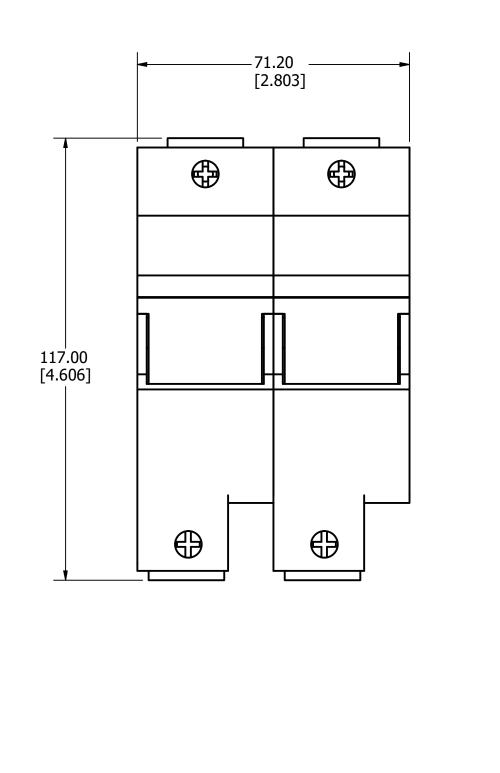

REV
 DA

 A
 10/12

<del>ن ا</del>

TITLE

APPROVALS: UL LISTED (FILE NO. E14721) CSA CERTIFIED (FILE NO. 256018)

| ATE                                                                                                                            | DESCRIPTION                                                                             |                   |              |        |         |        |                               |          |
|--------------------------------------------------------------------------------------------------------------------------------|-----------------------------------------------------------------------------------------|-------------------|--------------|--------|---------|--------|-------------------------------|----------|
| 13/22                                                                                                                          | 525731GCP - RELEASE MRY                                                                 |                   |              |        |         |        |                               |          |
|                                                                                                                                |                                                                                         |                   |              |        |         |        |                               |          |
|                                                                                                                                |                                                                                         |                   |              |        |         |        |                               |          |
|                                                                                                                                |                                                                                         |                   |              |        |         |        |                               |          |
|                                                                                                                                |                                                                                         |                   |              |        |         |        |                               |          |
|                                                                                                                                |                                                                                         |                   |              |        |         |        |                               |          |
|                                                                                                                                |                                                                                         |                   |              |        |         |        |                               |          |
|                                                                                                                                |                                                                                         |                   |              |        |         |        |                               |          |
|                                                                                                                                |                                                                                         |                   |              |        |         |        |                               |          |
|                                                                                                                                |                                                                                         |                   |              |        |         |        |                               |          |
|                                                                                                                                |                                                                                         |                   |              |        |         |        |                               |          |
|                                                                                                                                |                                                                                         |                   |              |        |         |        |                               |          |
|                                                                                                                                |                                                                                         |                   |              |        |         |        |                               |          |
|                                                                                                                                |                                                                                         |                   |              |        |         |        |                               |          |
|                                                                                                                                |                                                                                         |                   |              |        |         |        |                               |          |
|                                                                                                                                |                                                                                         |                   |              |        |         |        |                               |          |
|                                                                                                                                |                                                                                         |                   |              |        |         |        |                               |          |
|                                                                                                                                |                                                                                         |                   |              |        |         |        |                               |          |
|                                                                                                                                |                                                                                         |                   |              |        |         |        |                               |          |
|                                                                                                                                |                                                                                         |                   |              |        |         |        |                               |          |
|                                                                                                                                |                                                                                         |                   |              |        |         |        |                               |          |
|                                                                                                                                |                                                                                         |                   |              |        |         |        |                               |          |
|                                                                                                                                |                                                                                         |                   |              |        |         |        |                               |          |
|                                                                                                                                |                                                                                         |                   |              |        |         |        |                               |          |
|                                                                                                                                |                                                                                         |                   |              |        |         |        |                               |          |
|                                                                                                                                |                                                                                         |                   |              |        |         |        |                               |          |
|                                                                                                                                |                                                                                         |                   |              |        |         |        |                               |          |
|                                                                                                                                |                                                                                         |                   |              |        |         |        |                               |          |
| COMPONEN                                                                                                                       | NT NO                                                                                   |                   |              |        |         |        | QTY/M                         | U/M      |
| BILL OF MATERIAL                                                                                                               |                                                                                         |                   |              |        |         |        |                               |          |
| >                                                                                                                              | CRITICAL CHARACTERISTIC FOR PART SAFETY/COMPLIANCE                                      |                   |              |        |         |        |                               |          |
|                                                                                                                                | DENOTES CRITICAL CHARACTERISTICS.                                                       |                   |              |        |         |        |                               |          |
| (                                                                                                                              | DENOTES CPK DIMENSIONS, -MINIMUM CPK VALUE                                              |                   |              |        |         |        |                               |          |
|                                                                                                                                | DENOTES A CHARACTERISTIC THAT PROVIDES AN INDICATION                                    |                   |              |        |         |        |                               |          |
| >                                                                                                                              |                                                                                         | OCESS PERFORMA    |              |        |         | OR MEA | SUREMENT                      |          |
|                                                                                                                                |                                                                                         | FRACKING TO BE D  |              |        |         |        |                               |          |
|                                                                                                                                | LITTELFUSE INSPECTION INSTRUCTIONS. DENOTES CP DIMENSIONS, -MINIMUM CP VALUE            |                   |              |        |         |        |                               |          |
|                                                                                                                                | MUST BE WITHIN THE DIMENSIONAL LIMITATIONS<br>SHOWN ON DRAWING AND INITIALLY LOCATED TO |                   |              |        |         |        |                               |          |
|                                                                                                                                |                                                                                         | W FOR MAXIMUM 1   |              |        |         |        |                               |          |
| EC                                                                                                                             |                                                                                         |                   |              | FINISH |         |        |                               |          |
|                                                                                                                                |                                                                                         |                   |              |        |         |        |                               |          |
|                                                                                                                                |                                                                                         | DATE<br>9/26/2022 |              | SCALE  |         |        | FINISH GOOD                   | wт       |
|                                                                                                                                |                                                                                         |                   | 107          | -      |         |        |                               | 1S/PIECE |
| SS OTHE                                                                                                                        | KWISE                                                                                   | SPECIFIED, DIMEN  | ISIC<br>7 AM | NS ARI | IN MILL | IMETER | S, DIMENSION<br>ATING, TOI FR | NS IN    |
| TS [] ARE INCHES DIMENSIONING AND DO NOT INCLUDE PLATING. TOLERANCING<br>TO BE INTERPRETED IN ACCORDANCE WITH ANSI Y14.5M-1994 |                                                                                         |                   |              |        |         |        |                               |          |
| IGLE<br>CTION                                                                                                                  |                                                                                         |                   |              |        |         |        |                               |          |
|                                                                                                                                |                                                                                         |                   |              |        |         |        |                               |          |
| $\neg$                                                                                                                         |                                                                                         |                   |              |        |         |        |                               |          |
| LFPSJ302ID OUTLINE                                                                                                             |                                                                                         |                   |              |        |         |        |                               |          |
|                                                                                                                                |                                                                                         |                   |              |        | -       |        |                               |          |
|                                                                                                                                | P                                                                                       | <b>e</b> ®        | REV          | ISION  | DRWG N  | 10.    | SHFF                          | T 1 OF 1 |
|                                                                                                                                |                                                                                         | tuse              |              |        | _       |        |                               |          |
| CHICAGO, ILLINOIS 60631 A OL-LFPSJ302ID                                                                                        |                                                                                         |                   |              |        |         |        |                               |          |