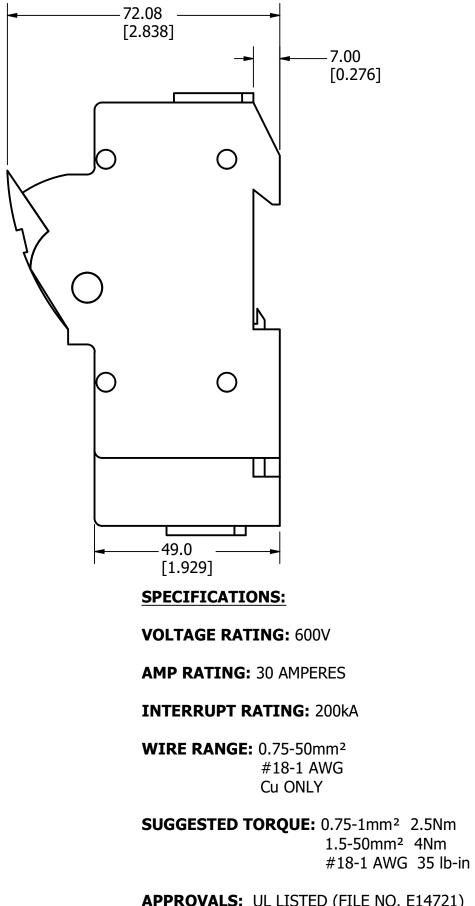

REV
 DA

 A
 10/12

<del>ن ا</del>

TITLE

APPROVALS: UL LISTED (FILE NO. E14721) CSA CERTIFIED (FILE NO. 256018)

| ATE                                                                                                                            | DESCRIPTION                                                                             |                   |              |        |         |        |                               |          |
|--------------------------------------------------------------------------------------------------------------------------------|-----------------------------------------------------------------------------------------|-------------------|--------------|--------|---------|--------|-------------------------------|----------|
| 13/22                                                                                                                          | 525731GCP - RELEASE MRY                                                                 |                   |              |        |         |        |                               |          |
|                                                                                                                                |                                                                                         |                   |              |        |         |        |                               |          |
|                                                                                                                                |                                                                                         |                   |              |        |         |        |                               |          |
|                                                                                                                                |                                                                                         |                   |              |        |         |        |                               |          |
|                                                                                                                                |                                                                                         |                   |              |        |         |        |                               |          |
|                                                                                                                                |                                                                                         |                   |              |        |         |        |                               |          |
|                                                                                                                                |                                                                                         |                   |              |        |         |        |                               |          |
|                                                                                                                                |                                                                                         |                   |              |        |         |        |                               |          |
|                                                                                                                                |                                                                                         |                   |              |        |         |        |                               |          |
|                                                                                                                                |                                                                                         |                   |              |        |         |        |                               |          |
|                                                                                                                                |                                                                                         |                   |              |        |         |        |                               |          |
|                                                                                                                                |                                                                                         |                   |              |        |         |        |                               |          |
|                                                                                                                                |                                                                                         |                   |              |        |         |        |                               |          |
|                                                                                                                                |                                                                                         |                   |              |        |         |        |                               |          |
|                                                                                                                                |                                                                                         |                   |              |        |         |        |                               |          |
|                                                                                                                                |                                                                                         |                   |              |        |         |        |                               |          |
|                                                                                                                                |                                                                                         |                   |              |        |         |        |                               |          |
|                                                                                                                                |                                                                                         |                   |              |        |         |        |                               |          |
|                                                                                                                                |                                                                                         |                   |              |        |         |        |                               |          |
|                                                                                                                                |                                                                                         |                   |              |        |         |        |                               |          |
|                                                                                                                                |                                                                                         |                   |              |        |         |        |                               |          |
|                                                                                                                                |                                                                                         |                   |              |        |         |        |                               |          |
|                                                                                                                                |                                                                                         |                   |              |        |         |        |                               |          |
|                                                                                                                                |                                                                                         |                   |              |        |         |        |                               |          |
|                                                                                                                                |                                                                                         |                   |              |        |         |        |                               |          |
|                                                                                                                                |                                                                                         |                   |              |        |         |        |                               |          |
|                                                                                                                                |                                                                                         |                   |              |        |         |        |                               |          |
|                                                                                                                                |                                                                                         |                   |              |        |         |        |                               |          |
| COMPONEN                                                                                                                       | NT NO                                                                                   |                   |              |        |         |        | QTY/M                         | U/M      |
| BILL OF MATERIAL                                                                                                               |                                                                                         |                   |              |        |         |        |                               |          |
| >                                                                                                                              | CRITICAL CHARACTERISTIC FOR PART SAFETY/COMPLIANCE                                      |                   |              |        |         |        |                               |          |
|                                                                                                                                | DENOTES CRITICAL CHARACTERISTICS.                                                       |                   |              |        |         |        |                               |          |
| (                                                                                                                              | DENOTES CPK DIMENSIONS, -MINIMUM CPK VALUE                                              |                   |              |        |         |        |                               |          |
|                                                                                                                                | DENOTES A CHARACTERISTIC THAT PROVIDES AN INDICATION                                    |                   |              |        |         |        |                               |          |
| >                                                                                                                              |                                                                                         | OCESS PERFORMA    |              |        |         | OR MEA | SUREMENT                      |          |
|                                                                                                                                |                                                                                         | FRACKING TO BE D  |              |        |         |        |                               |          |
|                                                                                                                                | LITTELFUSE INSPECTION INSTRUCTIONS. DENOTES CP DIMENSIONS, -MINIMUM CP VALUE            |                   |              |        |         |        |                               |          |
|                                                                                                                                | MUST BE WITHIN THE DIMENSIONAL LIMITATIONS<br>SHOWN ON DRAWING AND INITIALLY LOCATED TO |                   |              |        |         |        |                               |          |
|                                                                                                                                |                                                                                         | W FOR MAXIMUM 1   |              |        |         |        |                               |          |
| EC                                                                                                                             |                                                                                         |                   |              | FINISH |         |        |                               |          |
|                                                                                                                                |                                                                                         |                   |              |        |         |        |                               |          |
|                                                                                                                                |                                                                                         | DATE<br>9/26/2022 |              | SCALE  |         |        | FINISH GOOD                   | wт       |
|                                                                                                                                |                                                                                         |                   | 107          | -      |         |        |                               | 1S/PIECE |
| SS OTHE                                                                                                                        | KWISE                                                                                   | SPECIFIED, DIMEN  | ISIC<br>7 AM | NS ARI | IN MILL | IMETER | S, DIMENSION<br>ATING, TOI FR | NS IN    |
| TS [] ARE INCHES DIMENSIONING AND DO NOT INCLUDE PLATING. TOLERANCING<br>TO BE INTERPRETED IN ACCORDANCE WITH ANSI Y14.5M-1994 |                                                                                         |                   |              |        |         |        |                               |          |
| IGLE<br>CTION                                                                                                                  |                                                                                         |                   |              |        |         |        |                               |          |
|                                                                                                                                |                                                                                         |                   |              |        |         |        |                               |          |
| $\neg$                                                                                                                         |                                                                                         |                   |              |        |         |        |                               |          |
| LFPSJ302ID OUTLINE                                                                                                             |                                                                                         |                   |              |        |         |        |                               |          |
|                                                                                                                                |                                                                                         |                   |              |        | -       |        |                               |          |
|                                                                                                                                | P                                                                                       | <b>e</b> ®        | REV          | ISION  | DRWG N  | 10.    | SHFF                          | T 1 OF 1 |
|                                                                                                                                |                                                                                         | tuse              |              |        | _       |        |                               |          |
| CHICAGO, ILLINOIS 60631 A OL-LFPSJ302ID                                                                                        |                                                                                         |                   |              |        |         |        |                               |          |