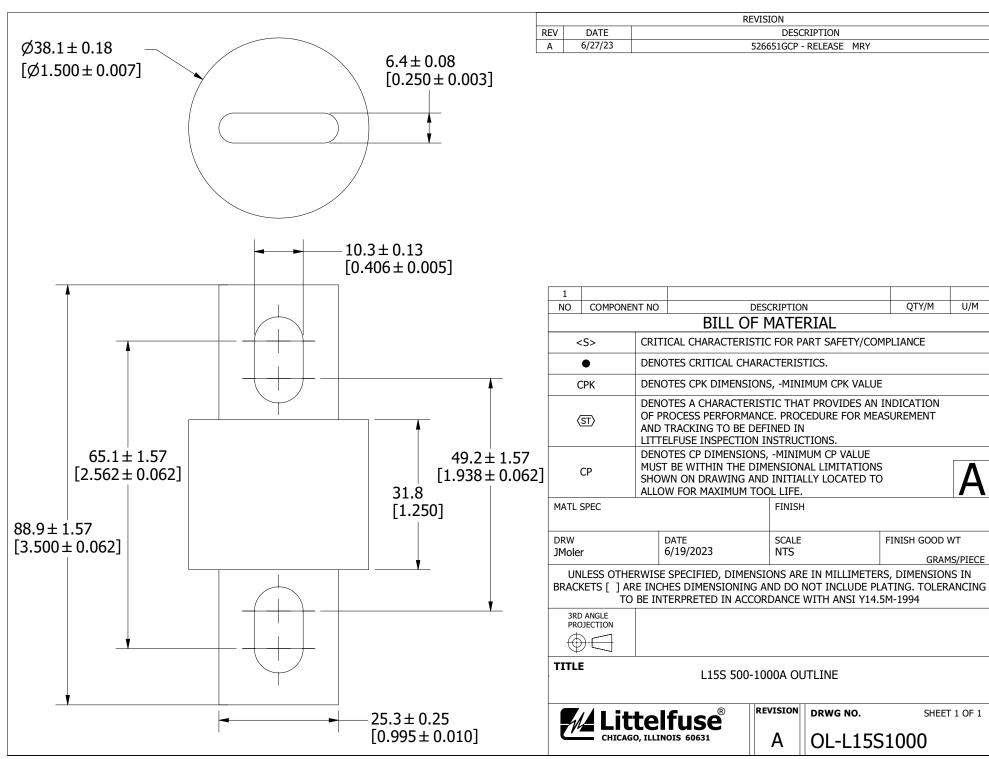

| 1                      |          |                                                                                                                                                                          |                   |              |               |     |  |  |  |
|------------------------|----------|--------------------------------------------------------------------------------------------------------------------------------------------------------------------------|-------------------|--------------|---------------|-----|--|--|--|
| NO                     | COMPONEN | ON TI                                                                                                                                                                    | DESC              | CRIPTION     | QTY/M         | U/M |  |  |  |
| BILL OF MATERIAL       |          |                                                                                                                                                                          |                   |              |               |     |  |  |  |
| <s></s>                |          | CRITICAL CHARACTERISTIC FOR PART SAFETY/COMPLIANCE                                                                                                                       |                   |              |               |     |  |  |  |
| CPK  ST  CP  MATL SPEC |          | DENOTES CRITICAL CHARACTERISTICS.                                                                                                                                        |                   |              |               |     |  |  |  |
|                        |          | DENOTES CPK DIMENSIONS, -MINIMUM CPK VALUE                                                                                                                               |                   |              |               |     |  |  |  |
|                        |          | DENOTES A CHARACTERISTIC THAT PROVIDES AN INDICATION OF PROCESS PERFORMANCE. PROCEDURE FOR MEASUREMENT AND TRACKING TO BE DEFINED IN LITTELFUSE INSPECTION INSTRUCTIONS. |                   |              |               |     |  |  |  |
|                        |          | DENOTES CP DIMENSIONS, -MINIMUM CP VALUE MUST BE WITHIN THE DIMENSIONAL LIMITATIONS SHOWN ON DRAWING AND INITIALLY LOCATED TO ALLOW FOR MAXIMUM TOOL LIFE.               |                   |              |               |     |  |  |  |
|                        |          |                                                                                                                                                                          |                   | FINISH       |               |     |  |  |  |
| DRW<br>JMoler          |          |                                                                                                                                                                          | DATE<br>6/19/2023 | SCALE<br>NTS | FINISH GOOD V | VT  |  |  |  |

TO BE INTERPRETED IN ACCORDANCE WITH ANSI Y14.5M-1994

L15S 500-1000A OUTLINE

REVISION

Α

DRWG NO.

OL-L15S1000

SHEET 1 OF 1