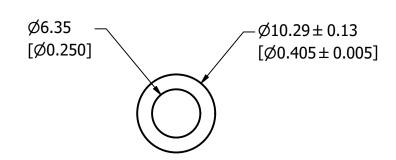

3.18

APPROX. SHIPPING WEIGHT: 10 FUSES = 0.3 LB

| 1                                                                                                                                                                                                                | 1                             |                                                                                                                                                                                   |                  |              |          |                               | -        |  |  |  |
|------------------------------------------------------------------------------------------------------------------------------------------------------------------------------------------------------------------|-------------------------------|-----------------------------------------------------------------------------------------------------------------------------------------------------------------------------------|------------------|--------------|----------|-------------------------------|----------|--|--|--|
| NO                                                                                                                                                                                                               | -                             |                                                                                                                                                                                   | DESCRIPTION      |              |          | QTY/M                         | U/M      |  |  |  |
| BILL OF MATERIAL                                                                                                                                                                                                 |                               |                                                                                                                                                                                   |                  |              |          |                               |          |  |  |  |
| <                                                                                                                                                                                                                | <s></s>                       | CRITICAL CHARACTERISTIC FOR PART SAFETY/COMPLIANCE                                                                                                                                |                  |              |          |                               |          |  |  |  |
| •                                                                                                                                                                                                                |                               | DENOTES CRITICAL CHARACTERISTICS.                                                                                                                                                 |                  |              |          |                               |          |  |  |  |
| СРК                                                                                                                                                                                                              |                               | DENOTES CPK DIMENSIONS, -MINIMUM CPK VALUE                                                                                                                                        |                  |              |          |                               |          |  |  |  |
| <                                                                                                                                                                                                                | ST>                           | DENOTES A CHARACTERISTIC THAT PROVIDES AN INDICATION<br>OF PROCESS PERFORMANCE. PROCEDURE FOR MEASUREMENT<br>AND TRACKING TO BE DEFINED IN<br>LITTELFUSE INSPECTION INSTRUCTIONS. |                  |              |          |                               |          |  |  |  |
| CP DENOTES CP DIMENSIONS, -MINIMUM CP VALUE<br>MUST BE WITHIN THE DIMENSIONAL LIMITATIONS<br>SHOWN ON DRAWING AND INITIALLY LOCATED TO<br>ALLOW FOR MAXIMUM TOOL LIFE.                                           |                               |                                                                                                                                                                                   |                  |              |          |                               | Α        |  |  |  |
| MATL                                                                                                                                                                                                             | SPEC                          |                                                                                                                                                                                   |                  | FINISH       | FINISH   |                               |          |  |  |  |
| DRW<br>Jeff Moler                                                                                                                                                                                                |                               |                                                                                                                                                                                   | DATE<br>7/7/2022 | SCALE<br>NTS |          | FINISH GOOD WT<br>GRAMS/PIECE |          |  |  |  |
| UNLESS OTHERWISE SPECIFIED, DIMENSIONS ARE IN MILLIMETERS, DIMENSIONS IN<br>BRACKETS [] ARE INCHES DIMENSIONING AND DO NOT INCLUDE PLATING. TOLERANCING<br>TO BE INTERPRETED IN ACCORDANCE WITH ANSI Y14.5M-1994 |                               |                                                                                                                                                                                   |                  |              |          |                               |          |  |  |  |
| 3RD ANGLE<br>PROJECTION                                                                                                                                                                                          |                               |                                                                                                                                                                                   |                  |              |          |                               |          |  |  |  |
| TITL                                                                                                                                                                                                             | TITLE KLDR 1/10 - 30A OUTLINE |                                                                                                                                                                                   |                  |              |          |                               |          |  |  |  |
|                                                                                                                                                                                                                  | /4   ;+                       | tolfuco                                                                                                                                                                           |                  | REVISION     | DRWG NO. | SHEE                          | T 1 OF 1 |  |  |  |
| Littelfuse<br>CHICAGO, ILLINOIS 60631                                                                                                                                                                            |                               |                                                                                                                                                                                   | Α                | OL-KLDI      | 030      |                               |          |  |  |  |