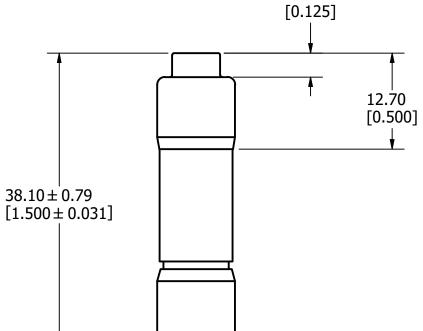

3.18

APPROX. SHIPPING WEIGHT: 10 FUSES = 0.3 LB

| 1                                                                                                                                                                                                                | 1                             |                                                                                                                                                                                   |                  |              |          |                               | -        |  |  |  |
|------------------------------------------------------------------------------------------------------------------------------------------------------------------------------------------------------------------|-------------------------------|-----------------------------------------------------------------------------------------------------------------------------------------------------------------------------------|------------------|--------------|----------|-------------------------------|----------|--|--|--|
| NO                                                                                                                                                                                                               | -                             |                                                                                                                                                                                   | DESCRIPTION      |              |          | QTY/M                         | U/M      |  |  |  |
| BILL OF MATERIAL                                                                                                                                                                                                 |                               |                                                                                                                                                                                   |                  |              |          |                               |          |  |  |  |
| <                                                                                                                                                                                                                | <s></s>                       | CRITICAL CHARACTERISTIC FOR PART SAFETY/COMPLIANCE                                                                                                                                |                  |              |          |                               |          |  |  |  |
| •                                                                                                                                                                                                                |                               | DENOTES CRITICAL CHARACTERISTICS.                                                                                                                                                 |                  |              |          |                               |          |  |  |  |
| СРК                                                                                                                                                                                                              |                               | DENOTES CPK DIMENSIONS, -MINIMUM CPK VALUE                                                                                                                                        |                  |              |          |                               |          |  |  |  |
| <                                                                                                                                                                                                                | ST>                           | DENOTES A CHARACTERISTIC THAT PROVIDES AN INDICATION<br>OF PROCESS PERFORMANCE. PROCEDURE FOR MEASUREMENT<br>AND TRACKING TO BE DEFINED IN<br>LITTELFUSE INSPECTION INSTRUCTIONS. |                  |              |          |                               |          |  |  |  |
| CP DENOTES CP DIMENSIONS, -MINIMUM CP VALUE<br>MUST BE WITHIN THE DIMENSIONAL LIMITATIONS<br>SHOWN ON DRAWING AND INITIALLY LOCATED TO<br>ALLOW FOR MAXIMUM TOOL LIFE.                                           |                               |                                                                                                                                                                                   |                  |              |          |                               | Α        |  |  |  |
| MATL                                                                                                                                                                                                             | SPEC                          |                                                                                                                                                                                   |                  | FINISH       | FINISH   |                               |          |  |  |  |
| DRW<br>Jeff Moler                                                                                                                                                                                                |                               |                                                                                                                                                                                   | DATE<br>7/7/2022 | SCALE<br>NTS |          | FINISH GOOD WT<br>GRAMS/PIECE |          |  |  |  |
| UNLESS OTHERWISE SPECIFIED, DIMENSIONS ARE IN MILLIMETERS, DIMENSIONS IN<br>BRACKETS [] ARE INCHES DIMENSIONING AND DO NOT INCLUDE PLATING. TOLERANCING<br>TO BE INTERPRETED IN ACCORDANCE WITH ANSI Y14.5M-1994 |                               |                                                                                                                                                                                   |                  |              |          |                               |          |  |  |  |
| 3RD ANGLE<br>PROJECTION                                                                                                                                                                                          |                               |                                                                                                                                                                                   |                  |              |          |                               |          |  |  |  |
| TITL                                                                                                                                                                                                             | TITLE KLDR 1/10 - 30A OUTLINE |                                                                                                                                                                                   |                  |              |          |                               |          |  |  |  |
|                                                                                                                                                                                                                  | /4   ;+                       | tolfuco                                                                                                                                                                           |                  | REVISION     | DRWG NO. | SHEE                          | T 1 OF 1 |  |  |  |
| Littelfuse<br>CHICAGO, ILLINOIS 60631                                                                                                                                                                            |                               |                                                                                                                                                                                   | Α                | OL-KLDI      | 030      |                               |          |  |  |  |