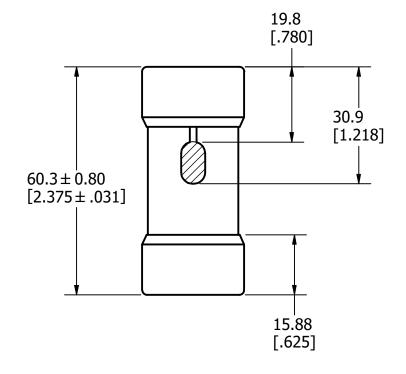

TITLE

3RD ANGLE PROJECTION

JTD-ID 35-60A OUTLINE

BRACKETS [ ] ARE INCHES DIMENSIONING AND DO NOT INCLUDE PLATING. TOLERANCING TO BE INTERPRETED IN ACCORDANCE WITH ANSI Y14.5M-1994

REVISION

DRWG NO.

SHEET 1 OF 1