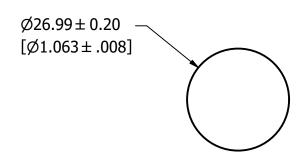

TITLE

3RD ANGLE PROJECTION

JTD-ID 35-60A OUTLINE

BRACKETS [ ] ARE INCHES DIMENSIONING AND DO NOT INCLUDE PLATING. TOLERANCING TO BE INTERPRETED IN ACCORDANCE WITH ANSI Y14.5M-1994

REVISION

DRWG NO.

SHEET 1 OF 1