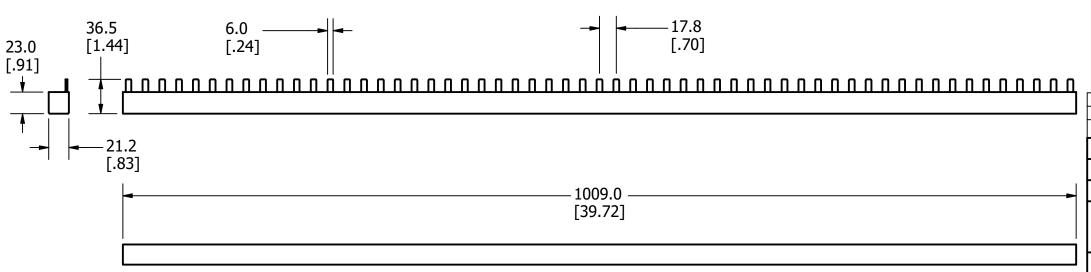

3PH57P25MM OUTLINE

DRWG NO.

OL-3PH57P25MM

SHEET 1 OF 1

3RD ANGLE PROJECTION

Littelfuse® CHICAGO, ILLINOIS 60631

TITLE