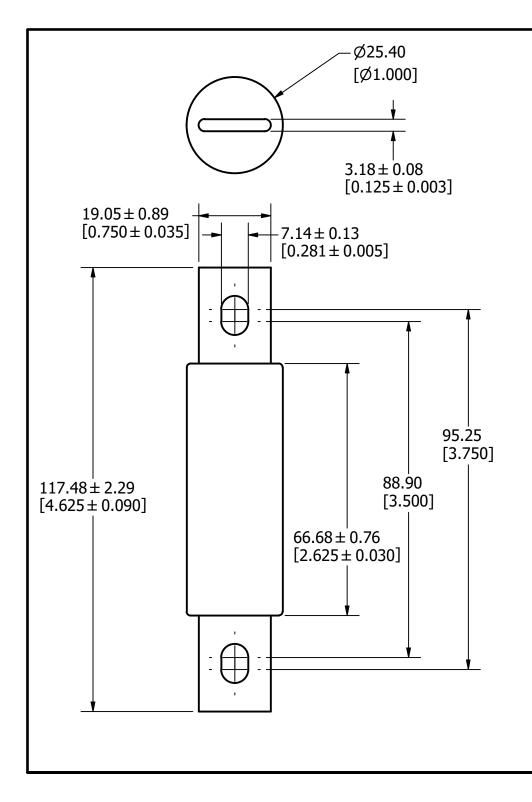

## APPROX. SHIPPING WEIGHT: 5 FUSES = 1.4 LB

| 1                                                                                                                                                                                                                |                           |                                                                                                                                                                     | 1                 |              |       |                              |     |     |  |  |
|------------------------------------------------------------------------------------------------------------------------------------------------------------------------------------------------------------------|---------------------------|---------------------------------------------------------------------------------------------------------------------------------------------------------------------|-------------------|--------------|-------|------------------------------|-----|-----|--|--|
| NO                                                                                                                                                                                                               | COMPONENT NO              |                                                                                                                                                                     | DESCRIPTION       |              |       | QTY                          | ′/M | U/M |  |  |
| BILL OF MATERIAL                                                                                                                                                                                                 |                           |                                                                                                                                                                     |                   |              |       |                              |     |     |  |  |
| <s> CRITICAL CHARACTERISTIC FOR PART SAFETY/COMPLIANCE</s>                                                                                                                                                       |                           |                                                                                                                                                                     |                   |              |       |                              |     |     |  |  |
|                                                                                                                                                                                                                  | •                         | DENOTES CRITICAL CHARACTERISTICS.                                                                                                                                   |                   |              |       |                              |     |     |  |  |
| (                                                                                                                                                                                                                | СРК                       | DENOTES CPK DIMENSIONS, -MINIMUM CPK VALUE                                                                                                                          |                   |              |       |                              |     |     |  |  |
| (ST) DENOTES A CHARACTERISTIC THAT PROVIDES AN INDICATION<br>OF PROCESS PERFORMANCE. PROCEDURE FOR MEASUREMENT<br>AND TRACKING TO BE DEFINED IN<br>LITTELFUSE INSPECTION INSTRUCTIONS.                           |                           |                                                                                                                                                                     |                   |              |       |                              |     |     |  |  |
|                                                                                                                                                                                                                  | СР                        | DENOTES CP DIMENSIONS, -MINIMUM CP VALUE<br>MUST BE WITHIN THE DIMENSIONAL LIMITATIONS<br>SHOWN ON DRAWING AND INITIALLY LOCATED TO<br>ALLOW FOR MAXIMUM TOOL LIFE. |                   |              |       |                              |     |     |  |  |
| MATL                                                                                                                                                                                                             | SPEC                      | FINISH                                                                                                                                                              |                   |              |       |                              |     |     |  |  |
| DRW<br>Jeff Moler                                                                                                                                                                                                |                           |                                                                                                                                                                     | DATE<br>6/20/2022 | SCALE<br>NTS |       | FINISH GOOD WT<br>GRAMS/PIEC |     |     |  |  |
| UNLESS OTHERWISE SPECIFIED, DIMENSIONS ARE IN MILLIMETERS, DIMENSIONS IN<br>BRACKETS [] ARE INCHES DIMENSIONING AND DO NOT INCLUDE PLATING. TOLERANCING<br>TO BE INTERPRETED IN ACCORDANCE WITH ANSI Y14.5M-1994 |                           |                                                                                                                                                                     |                   |              |       |                              |     |     |  |  |
|                                                                                                                                                                                                                  | 3RD ANGLE<br>PROJECTION   |                                                                                                                                                                     |                   |              |       |                              |     |     |  |  |
| TITL                                                                                                                                                                                                             | TITLE JLS 70-100A OUTLINE |                                                                                                                                                                     |                   |              |       |                              |     |     |  |  |
|                                                                                                                                                                                                                  |                           | REVISION                                                                                                                                                            | DRWG NO.          |              | SHEET | 1 OF 1                       |     |     |  |  |
| CHICAGO, ILLINOIS 60631                                                                                                                                                                                          |                           |                                                                                                                                                                     | A                 | OL-0JLS      | 100   |                              |     |     |  |  |