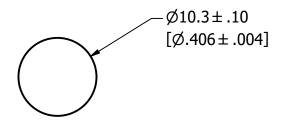

APPROXIMATE SHIPPING WEIGHT: 10 FUSES / 0.17 LBS.

| 1                                                                                                                                                                                                           |          |                                            |                  |              |                             |     |  |  |  |
|-------------------------------------------------------------------------------------------------------------------------------------------------------------------------------------------------------------|----------|--------------------------------------------|------------------|--------------|-----------------------------|-----|--|--|--|
| NO                                                                                                                                                                                                          | COMPONEN | IT NO                                      | DES              | CRIPTION     | QTY/M                       | U/M |  |  |  |
| BILL OF MATERIAL                                                                                                                                                                                            |          |                                            |                  |              |                             |     |  |  |  |
| <s> CRITICAL CHARACTERISTIC FOR PART SAFETY/COMPLIANCE</s>                                                                                                                                                  |          |                                            |                  |              |                             |     |  |  |  |
|                                                                                                                                                                                                             | •        | DENOTES CRITICAL CHARACTERISTICS.          |                  |              |                             |     |  |  |  |
| C                                                                                                                                                                                                           | CPK      | DENOTES CPK DIMENSIONS, -MINIMUM CPK VALUE |                  |              |                             |     |  |  |  |
| DENOTES A CHARACTERISTIC THAT PROVIDES AN INDICATION OF PROCESS PERFORMANCE. PROCEDURE FOR MEASUREMENT AND TRACKING TO BE DEFINED IN LITTELFUSE INSPECTION INSTRUCTIONS.                                    |          |                                            |                  |              |                             |     |  |  |  |
| DENOTES CP DIMENSIONS, -MINIMUM CP VALUE  MUST BE WITHIN THE DIMENSIONAL LIMITATIONS SHOWN ON DRAWING AND INITIALLY LOCATED TO ALLOW FOR MAXIMUM TOOL LIFE.                                                 |          |                                            |                  |              |                             | A   |  |  |  |
| MATL :                                                                                                                                                                                                      | SPEC     |                                            |                  | FINISH       |                             |     |  |  |  |
| DRW<br>JMoler                                                                                                                                                                                               |          |                                            | DATE<br>8/8/2022 | SCALE<br>NTS | FINISH GOOD WT  GRAMS/PIECE |     |  |  |  |
| UNLESS OTHERWISE SPECIFIED, DIMENSIONS ARE IN MILLIMETERS, DIMENSIONS IN BRACKETS [ ] ARE INCHES DIMENSIONING AND DO NOT INCLUDE PLATING. TOLERANCING TO BE INTERPRETED IN ACCORDANCE WITH ANSI Y14.5M-1994 |          |                                            |                  |              |                             |     |  |  |  |
| 3RD ANGLE PROJECTION                                                                                                                                                                                        |          |                                            |                  |              |                             |     |  |  |  |
| KLK 1/10-30A OUTLINE                                                                                                                                                                                        |          |                                            |                  |              |                             |     |  |  |  |
| REVISION DRWG NO. SHEET 1 OF 1                                                                                                                                                                              |          |                                            |                  |              |                             |     |  |  |  |