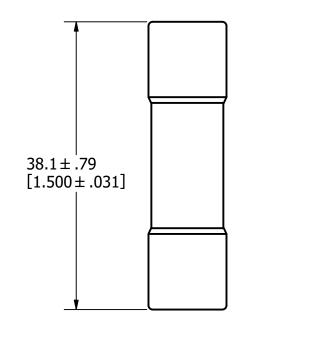

APPROXIMATE SHIPPING WEIGHT: 10 FUSES / 0.17 LBS.

| 1                                                                                                                                                                                                           |          |                                            |                  |              |                             |     |  |  |  |
|-------------------------------------------------------------------------------------------------------------------------------------------------------------------------------------------------------------|----------|--------------------------------------------|------------------|--------------|-----------------------------|-----|--|--|--|
| NO                                                                                                                                                                                                          | COMPONEN | IT NO                                      | DES              | CRIPTION     | QTY/M                       | U/M |  |  |  |
| BILL OF MATERIAL                                                                                                                                                                                            |          |                                            |                  |              |                             |     |  |  |  |
| <s> CRITICAL CHARACTERISTIC FOR PART SAFETY/COMPLIANCE</s>                                                                                                                                                  |          |                                            |                  |              |                             |     |  |  |  |
|                                                                                                                                                                                                             | •        | DENOTES CRITICAL CHARACTERISTICS.          |                  |              |                             |     |  |  |  |
| C                                                                                                                                                                                                           | CPK      | DENOTES CPK DIMENSIONS, -MINIMUM CPK VALUE |                  |              |                             |     |  |  |  |
| DENOTES A CHARACTERISTIC THAT PROVIDES AN INDICATION OF PROCESS PERFORMANCE. PROCEDURE FOR MEASUREMENT AND TRACKING TO BE DEFINED IN LITTELFUSE INSPECTION INSTRUCTIONS.                                    |          |                                            |                  |              |                             |     |  |  |  |
| DENOTES CP DIMENSIONS, -MINIMUM CP VALUE  MUST BE WITHIN THE DIMENSIONAL LIMITATIONS SHOWN ON DRAWING AND INITIALLY LOCATED TO ALLOW FOR MAXIMUM TOOL LIFE.                                                 |          |                                            |                  |              |                             | A   |  |  |  |
| MATL :                                                                                                                                                                                                      | SPEC     |                                            |                  | FINISH       |                             |     |  |  |  |
| DRW<br>JMoler                                                                                                                                                                                               |          |                                            | DATE<br>8/8/2022 | SCALE<br>NTS | FINISH GOOD WT  GRAMS/PIECE |     |  |  |  |
| UNLESS OTHERWISE SPECIFIED, DIMENSIONS ARE IN MILLIMETERS, DIMENSIONS IN BRACKETS [ ] ARE INCHES DIMENSIONING AND DO NOT INCLUDE PLATING. TOLERANCING TO BE INTERPRETED IN ACCORDANCE WITH ANSI Y14.5M-1994 |          |                                            |                  |              |                             |     |  |  |  |
| 3RD ANGLE PROJECTION                                                                                                                                                                                        |          |                                            |                  |              |                             |     |  |  |  |
| KLK 1/10-30A OUTLINE                                                                                                                                                                                        |          |                                            |                  |              |                             |     |  |  |  |
| REVISION DRWG NO. SHEET 1 OF 1                                                                                                                                                                              |          |                                            |                  |              |                             |     |  |  |  |