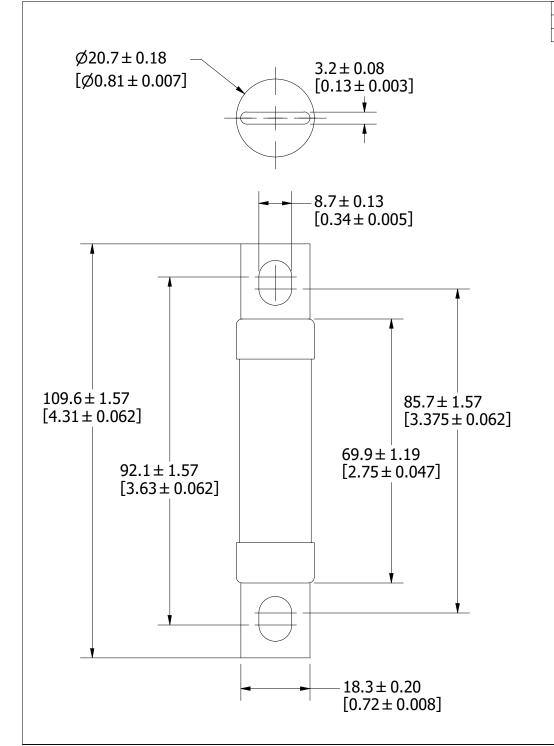

UNLESS OTHERWISE SPECIFIED, DIMENSIONS ARE IN MILLIMETERS, DIMENSIONS IN BRACKETS [ ] ARE INCHES DIMENSIONING AND DO NOT INCLUDE PLATING. TOLERANCING TO BE INTERPRETED IN ACCORDANCE WITH ANSI Y14.5M-1994

KLC 35-60A OUTLINE

REVISION

Α

DRWG NO.

OL-0KLC060

SHEET 1 OF 1

3RD ANGLE PROJECTION

TITLE