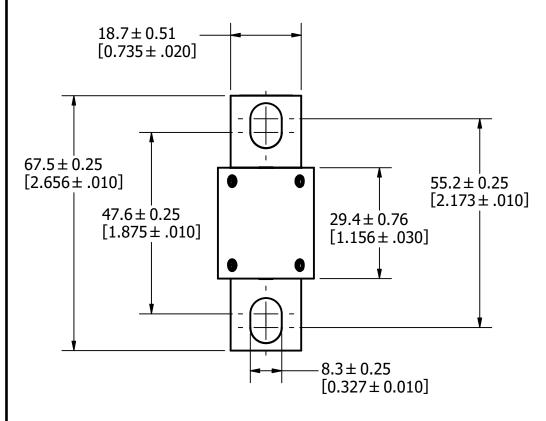

APPROXIMATE SHIPPING WEIGHT: 10 FUSES / 1.80 LB

| 1                                                                                                                                                                                                           |                                                                                                                                                               |                                            |                                                    |     |              |          |                             |       |        |  |  |  |
|-------------------------------------------------------------------------------------------------------------------------------------------------------------------------------------------------------------|---------------------------------------------------------------------------------------------------------------------------------------------------------------|--------------------------------------------|----------------------------------------------------|-----|--------------|----------|-----------------------------|-------|--------|--|--|--|
| NO                                                                                                                                                                                                          | COMPONE                                                                                                                                                       | ON TV                                      |                                                    |     | CRIPTION     | <u> </u> | Q Q                         | TY/M  | U/M    |  |  |  |
| BILL OF MATERIAL                                                                                                                                                                                            |                                                                                                                                                               |                                            |                                                    |     |              |          |                             |       |        |  |  |  |
| <                                                                                                                                                                                                           | :S>                                                                                                                                                           | CRITI                                      | CRITICAL CHARACTERISTIC FOR PART SAFETY/COMPLIANCE |     |              |          |                             |       |        |  |  |  |
|                                                                                                                                                                                                             | •                                                                                                                                                             | DENOTES CRITICAL CHARACTERISTICS.          |                                                    |     |              |          |                             |       |        |  |  |  |
| C                                                                                                                                                                                                           | CPK                                                                                                                                                           | DENOTES CPK DIMENSIONS, -MINIMUM CPK VALUE |                                                    |     |              |          |                             |       |        |  |  |  |
| DENOTES A CHARACTERISTIC THAT PROVIDES AN INDICATION OF PROCESS PERFORMANCE. PROCEDURE FOR MEASUREMENT AND TRACKING TO BE DEFINED IN LITTELFUSE INSPECTION INSTRUCTIONS.                                    |                                                                                                                                                               |                                            |                                                    |     |              |          |                             |       |        |  |  |  |
| ,                                                                                                                                                                                                           | CP DENOTES CP DIMENSIONS, -MINIMUM CP VALUE MUST BE WITHIN THE DIMENSIONAL LIMITATIONS SHOWN ON DRAWING AND INITIALLY LOCATED TO ALLOW FOR MAXIMUM TOOL LIFE. |                                            |                                                    |     |              |          |                             |       |        |  |  |  |
| MATL SPEC                                                                                                                                                                                                   |                                                                                                                                                               |                                            |                                                    |     | FINISH       |          |                             |       |        |  |  |  |
| DRW<br>JMoler                                                                                                                                                                                               |                                                                                                                                                               |                                            | DATE<br>8/16/2022                                  |     | SCALE<br>NTS |          | FINISH GOOD WT  GRAMS/PIECE |       |        |  |  |  |
| UNLESS OTHERWISE SPECIFIED, DIMENSIONS ARE IN MILLIMETERS, DIMENSIONS IN BRACKETS [ ] ARE INCHES DIMENSIONING AND DO NOT INCLUDE PLATING. TOLERANCING TO BE INTERPRETED IN ACCORDANCE WITH ANSI Y14.5M-1994 |                                                                                                                                                               |                                            |                                                    |     |              |          |                             |       |        |  |  |  |
| 3RD ANGLE PROJECTION                                                                                                                                                                                        |                                                                                                                                                               |                                            |                                                    |     |              |          |                             |       |        |  |  |  |
| TITLE L17T 70-250A OUTLINE                                                                                                                                                                                  |                                                                                                                                                               |                                            |                                                    |     |              |          |                             |       |        |  |  |  |
| Littelfuse CHICAGO, ILLINOIS 60631                                                                                                                                                                          |                                                                                                                                                               |                                            |                                                    | RE\ | /ISION       | DRWG NO. |                             | SHEET | 1 OF 1 |  |  |  |
|                                                                                                                                                                                                             |                                                                                                                                                               |                                            |                                                    |     | Α            | OL-L17T  | 250                         |       |        |  |  |  |