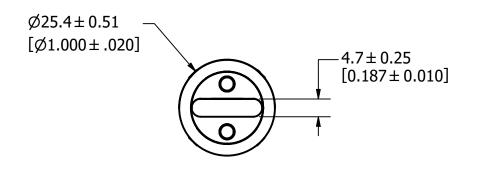

APPROXIMATE SHIPPING WEIGHT: 10 FUSES / 1.80 LB

| 1                                                                                                                                                                                                           |                                                                                                                                                               |                                            |                                                    |     |              |          |                             |       |        |  |  |  |
|-------------------------------------------------------------------------------------------------------------------------------------------------------------------------------------------------------------|---------------------------------------------------------------------------------------------------------------------------------------------------------------|--------------------------------------------|----------------------------------------------------|-----|--------------|----------|-----------------------------|-------|--------|--|--|--|
| NO                                                                                                                                                                                                          | COMPONE                                                                                                                                                       | ON TV                                      |                                                    |     | CRIPTION     | <u> </u> | Q Q                         | TY/M  | U/M    |  |  |  |
| BILL OF MATERIAL                                                                                                                                                                                            |                                                                                                                                                               |                                            |                                                    |     |              |          |                             |       |        |  |  |  |
| <                                                                                                                                                                                                           | :S>                                                                                                                                                           | CRITI                                      | CRITICAL CHARACTERISTIC FOR PART SAFETY/COMPLIANCE |     |              |          |                             |       |        |  |  |  |
|                                                                                                                                                                                                             | •                                                                                                                                                             | DENOTES CRITICAL CHARACTERISTICS.          |                                                    |     |              |          |                             |       |        |  |  |  |
| C                                                                                                                                                                                                           | CPK                                                                                                                                                           | DENOTES CPK DIMENSIONS, -MINIMUM CPK VALUE |                                                    |     |              |          |                             |       |        |  |  |  |
| DENOTES A CHARACTERISTIC THAT PROVIDES AN INDICATION OF PROCESS PERFORMANCE. PROCEDURE FOR MEASUREMENT AND TRACKING TO BE DEFINED IN LITTELFUSE INSPECTION INSTRUCTIONS.                                    |                                                                                                                                                               |                                            |                                                    |     |              |          |                             |       |        |  |  |  |
| ,                                                                                                                                                                                                           | CP DENOTES CP DIMENSIONS, -MINIMUM CP VALUE MUST BE WITHIN THE DIMENSIONAL LIMITATIONS SHOWN ON DRAWING AND INITIALLY LOCATED TO ALLOW FOR MAXIMUM TOOL LIFE. |                                            |                                                    |     |              |          |                             |       |        |  |  |  |
| MATL SPEC                                                                                                                                                                                                   |                                                                                                                                                               |                                            |                                                    |     | FINISH       |          |                             |       |        |  |  |  |
| DRW<br>JMoler                                                                                                                                                                                               |                                                                                                                                                               |                                            | DATE<br>8/16/2022                                  |     | SCALE<br>NTS |          | FINISH GOOD WT  GRAMS/PIECE |       |        |  |  |  |
| UNLESS OTHERWISE SPECIFIED, DIMENSIONS ARE IN MILLIMETERS, DIMENSIONS IN BRACKETS [ ] ARE INCHES DIMENSIONING AND DO NOT INCLUDE PLATING. TOLERANCING TO BE INTERPRETED IN ACCORDANCE WITH ANSI Y14.5M-1994 |                                                                                                                                                               |                                            |                                                    |     |              |          |                             |       |        |  |  |  |
| 3RD ANGLE PROJECTION                                                                                                                                                                                        |                                                                                                                                                               |                                            |                                                    |     |              |          |                             |       |        |  |  |  |
| TITLE L17T 70-250A OUTLINE                                                                                                                                                                                  |                                                                                                                                                               |                                            |                                                    |     |              |          |                             |       |        |  |  |  |
| Littelfuse CHICAGO, ILLINOIS 60631                                                                                                                                                                          |                                                                                                                                                               |                                            |                                                    | RE\ | /ISION       | DRWG NO. |                             | SHEET | 1 OF 1 |  |  |  |
|                                                                                                                                                                                                             |                                                                                                                                                               |                                            |                                                    |     | Α            | OL-L17T  | 250                         |       |        |  |  |  |