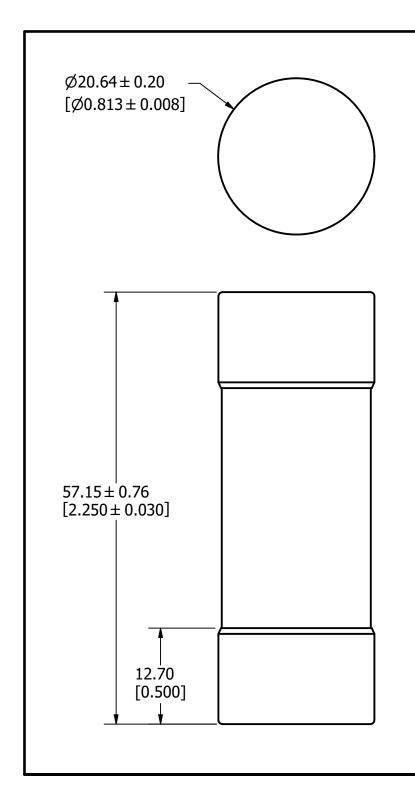

## APPROXIMATE SHIPPING WEIGHT: 10 FUSES / .96 LB.

| 1                                                                                                                                                                                                           |                                                                                                                                                                          |                                                    |                          |          |          |                |          |  |  |  |
|-------------------------------------------------------------------------------------------------------------------------------------------------------------------------------------------------------------|--------------------------------------------------------------------------------------------------------------------------------------------------------------------------|----------------------------------------------------|--------------------------|----------|----------|----------------|----------|--|--|--|
| NO                                                                                                                                                                                                          | NO COMPONENT NO                                                                                                                                                          |                                                    | DESCRIPTION              |          |          | QTY/M          | U/M      |  |  |  |
| BILL OF MATERIAL                                                                                                                                                                                            |                                                                                                                                                                          |                                                    |                          |          |          |                |          |  |  |  |
| <                                                                                                                                                                                                           | :S>                                                                                                                                                                      | CRITICAL CHARACTERISTIC FOR PART SAFETY/COMPLIANCE |                          |          |          |                |          |  |  |  |
|                                                                                                                                                                                                             | •                                                                                                                                                                        | DENOTES CRITICAL CHARACTERISTICS.                  |                          |          |          |                |          |  |  |  |
| СРК                                                                                                                                                                                                         |                                                                                                                                                                          | DENOTES CPK DIMENSIONS, -MINIMUM CPK VALUE         |                          |          |          |                |          |  |  |  |
| (                                                                                                                                                                                                           | DENOTES A CHARACTERISTIC THAT PROVIDES AN INDICATION OF PROCESS PERFORMANCE. PROCEDURE FOR MEASUREMENT AND TRACKING TO BE DEFINED IN LITTELFUSE INSPECTION INSTRUCTIONS. |                                                    |                          |          |          |                |          |  |  |  |
|                                                                                                                                                                                                             | CP DENOTES CP DIMENSIONS, -MINIMUM CP VALUE MUST BE WITHIN THE DIMENSIONAL LIMITATIONS SHOWN ON DRAWING AND INITIALLY LOCATED TO ALLOW FOR MAXIMUM TOOL LIFE.            |                                                    |                          |          |          |                |          |  |  |  |
| MATL                                                                                                                                                                                                        | SPEC                                                                                                                                                                     |                                                    |                          | FINISH   | FINISH   |                |          |  |  |  |
| DRW<br>Jeff Moler                                                                                                                                                                                           |                                                                                                                                                                          |                                                    | DATE SCALE 6/20/2022 NTS |          |          | FINISH GOOD WT |          |  |  |  |
| UNLESS OTHERWISE SPECIFIED, DIMENSIONS ARE IN MILLIMETERS, DIMENSIONS IN BRACKETS [ ] ARE INCHES DIMENSIONING AND DO NOT INCLUDE PLATING. TOLERANCING TO BE INTERPRETED IN ACCORDANCE WITH ANSI Y14.5M-1994 |                                                                                                                                                                          |                                                    |                          |          |          |                |          |  |  |  |
|                                                                                                                                                                                                             | 3RD ANGLE PROJECTION                                                                                                                                                     |                                                    |                          |          |          |                |          |  |  |  |
| TITLI                                                                                                                                                                                                       | JTD 8/10 - 30A OUTLINE                                                                                                                                                   |                                                    |                          |          |          |                |          |  |  |  |
| Littelfuse® CHICAGO, ILLINOIS 60631                                                                                                                                                                         |                                                                                                                                                                          |                                                    | fuce®                    | REVISION | DRWG NO. | SHEET          | Г 1 OF 1 |  |  |  |
|                                                                                                                                                                                                             |                                                                                                                                                                          |                                                    | Α                        | OL-0JTD  | 030      |                |          |  |  |  |