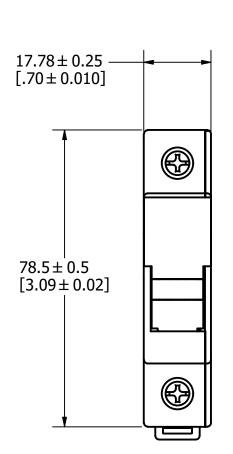

3RD ANGLE PROJECTION

BRACKETS [ ] ARE INCHES DIMENSIONING AND DO NOT INCLUDE PLATING. TOLERANCING
TO BE INTERPRETED IN ACCORDANCE WITH ANSI Y14.5M-1994

TITLE

LPSC001ID OUTLINE

DRWG NO.

OL-LPSC001ID

SHEET 1 OF 1