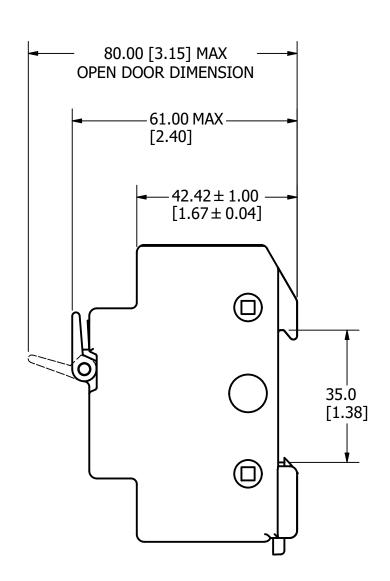

3RD ANGLE PROJECTION

BRACKETS [ ] ARE INCHES DIMENSIONING AND DO NOT INCLUDE PLATING. TOLERANCING
TO BE INTERPRETED IN ACCORDANCE WITH ANSI Y14.5M-1994

TITLE

LPSC001ID OUTLINE

DRWG NO.

OL-LPSC001ID

SHEET 1 OF 1