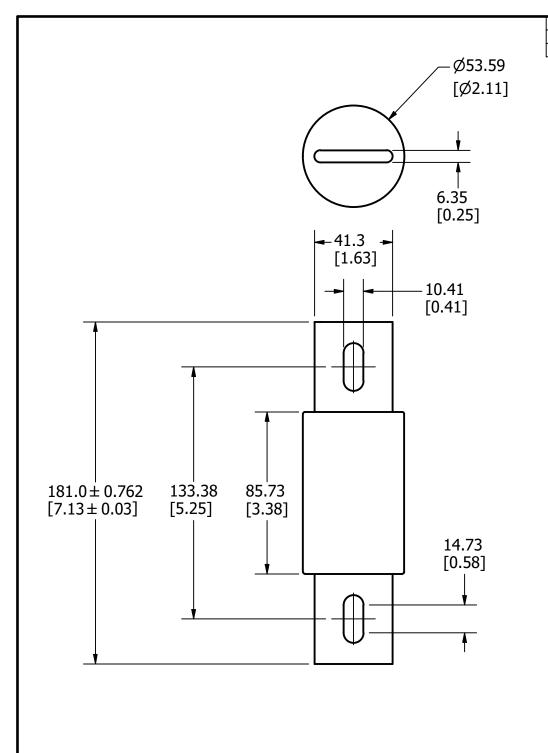

LDFJ 225-400A OUTLINE

REVISION

Α

DRWG NO.

OL-LDFJ400

SHEET 1 OF 1

3RD ANGLE PROJECTION

TITLE