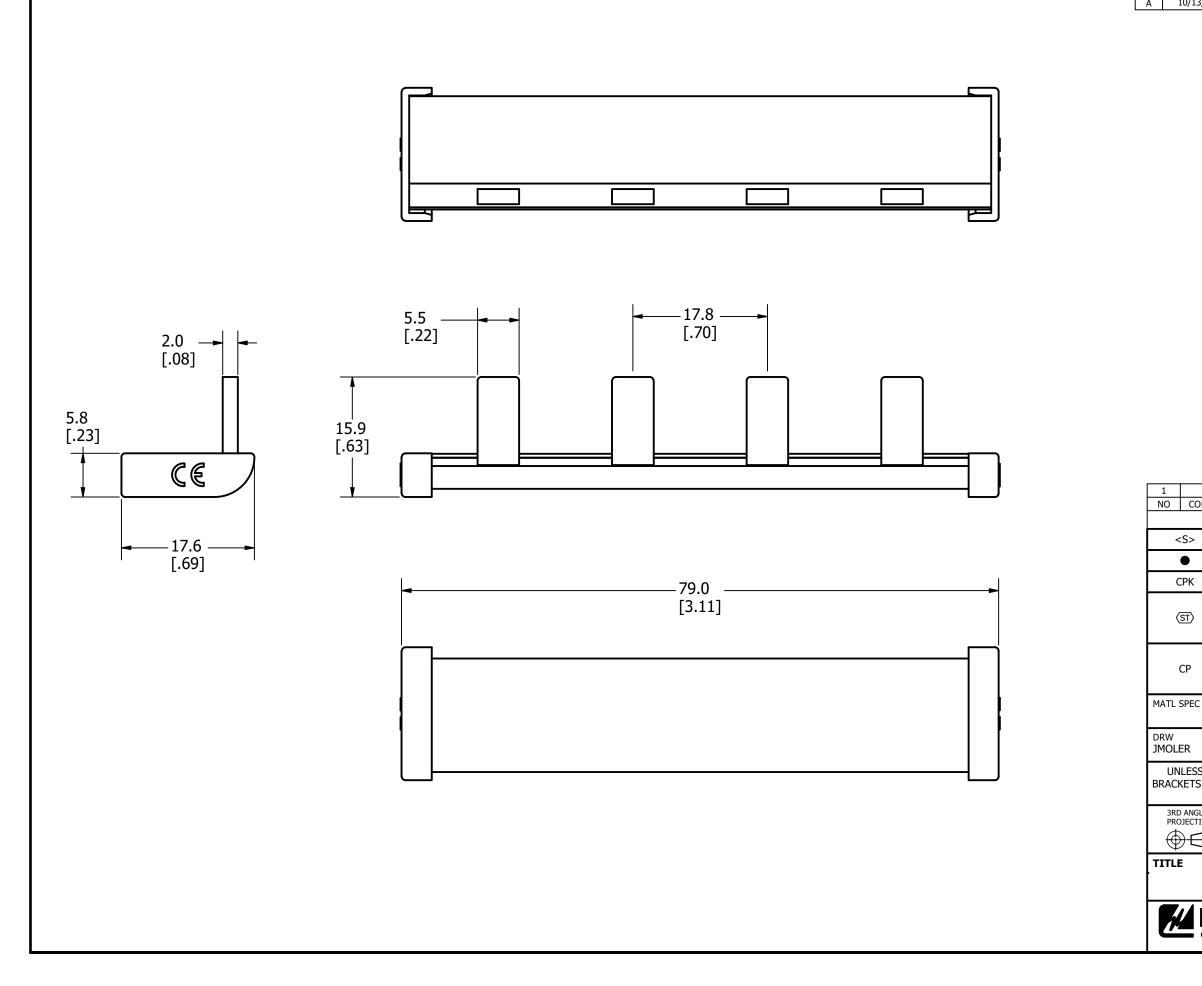

| D.475                                                                                                                                                                                                           |                                                                                                                                                                                                                               | REVI              |              |    |                       |               |
|-----------------------------------------------------------------------------------------------------------------------------------------------------------------------------------------------------------------|-------------------------------------------------------------------------------------------------------------------------------------------------------------------------------------------------------------------------------|-------------------|--------------|----|-----------------------|---------------|
| DATE<br>10/13/22                                                                                                                                                                                                | DESCRIPTION<br>525740GCP - RELEASE MRY                                                                                                                                                                                        |                   |              |    |                       |               |
|                                                                                                                                                                                                                 |                                                                                                                                                                                                                               |                   |              |    |                       |               |
|                                                                                                                                                                                                                 |                                                                                                                                                                                                                               |                   |              |    |                       |               |
| COMPONE                                                                                                                                                                                                         | NT NO                                                                                                                                                                                                                         | DES               | SCRIPTION    |    | QTY/M                 | U/M           |
|                                                                                                                                                                                                                 |                                                                                                                                                                                                                               | BILL OF           |              | ۸L |                       |               |
| <\$>                                                                                                                                                                                                            | CRITICAL CHARACTERISTIC FOR PART SAFETY/COMPLIANCE                                                                                                                                                                            |                   |              |    |                       |               |
| •                                                                                                                                                                                                               | DENOTES CRITICAL CHARACTERISTICS.                                                                                                                                                                                             |                   |              |    |                       |               |
| СРК                                                                                                                                                                                                             | DENOTES CPK DIMENSIONS, -MINIMUM CPK VALUE                                                                                                                                                                                    |                   |              |    |                       |               |
| (ST)                                                                                                                                                                                                            | DENOTES A CHARACTERISTIC THAT PROVIDES AN INDICATION<br>OF PROCESS PERFORMANCE. PROCEDURE FOR MEASUREMENT<br>AND TRACKING TO BE DEFINED IN<br>LITTELFUSE INSPECTION INSTRUCTIONS.<br>DENOTES CP DIMENSIONS, -MINIMUM CP VALUE |                   |              |    |                       |               |
| СР                                                                                                                                                                                                              | MUST BE WITHIN THE DIMENSIONAL LIMITATIONS<br>SHOWN ON DRAWING AND INITIALLY LOCATED TO<br>ALLOW FOR MAXIMUM TOOL LIFE.                                                                                                       |                   |              |    |                       |               |
| TL SPEC                                                                                                                                                                                                         |                                                                                                                                                                                                                               |                   | FINISH       |    |                       |               |
| W<br>OLER                                                                                                                                                                                                       |                                                                                                                                                                                                                               | DATE<br>10/3/2022 | SCALE<br>NTS |    | FINISH GOOD V<br>GRAM | VT<br>S/PIECE |
| UNLESS OTHERWISE SPECIFIED, DIMENSIONS ARE IN MILLIMETERS, DIMENSIONS IN<br>ACKETS [ ] ARE INCHES DIMENSIONING AND DO NOT INCLUDE PLATING. TOLERANCING<br>TO BE INTERPRETED IN ACCORDANCE WITH ANSI Y14.5M-1994 |                                                                                                                                                                                                                               |                   |              |    |                       |               |
| 3RD ANGLE<br>PROJECTION                                                                                                                                                                                         |                                                                                                                                                                                                                               |                   |              |    |                       |               |
| TLE 1PH4P18MM OUTLINE                                                                                                                                                                                           |                                                                                                                                                                                                                               |                   |              |    |                       |               |
| CHICAGO, ILLINOIS 60631 REVISION A OL-1PH4P18MM                                                                                                                                                                 |                                                                                                                                                                                                                               |                   |              |    |                       |               |