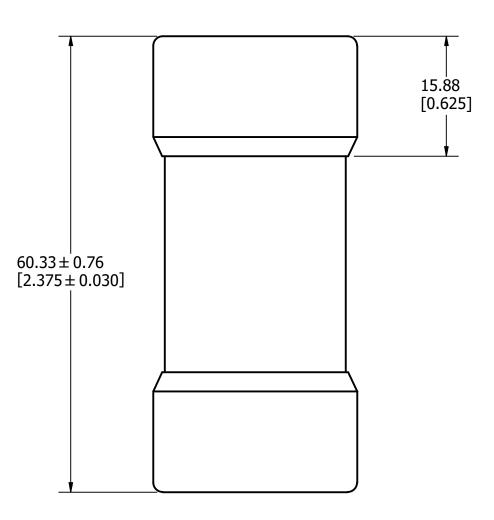

UNLESS OTHERWISE SPECIFIED, DIMENSIONS ARE IN MILLIMETERS, DIMENSIONS IN BRACKETS [ ] ARE INCHES DIMENSIONING AND DO NOT INCLUDE PLATING. TOLERANCING TO BE INTERPRETED IN ACCORDANCE WITH ANSI Y14.5M-1994