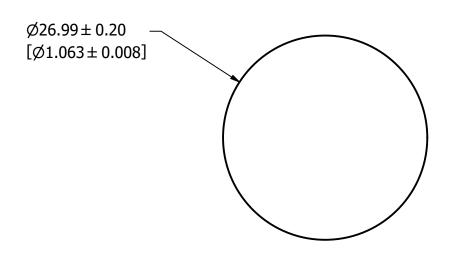

UNLESS OTHERWISE SPECIFIED, DIMENSIONS ARE IN MILLIMETERS, DIMENSIONS IN BRACKETS [ ] ARE INCHES DIMENSIONING AND DO NOT INCLUDE PLATING. TOLERANCING TO BE INTERPRETED IN ACCORDANCE WITH ANSI Y14.5M-1994