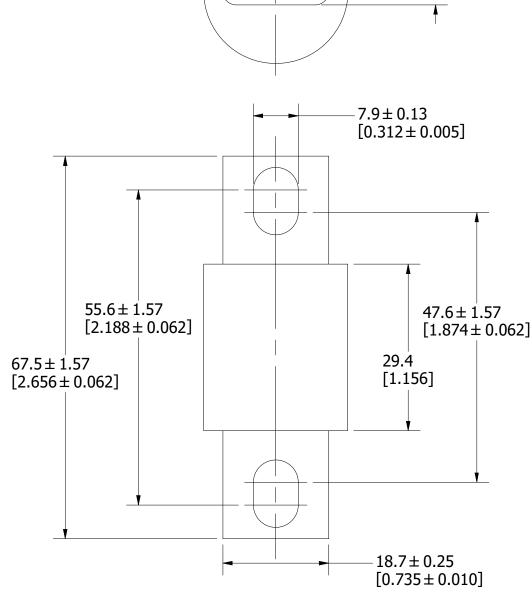

3RD ANGLE PROJECTION

TITLE

|  | 1                                                                        |                |                                          |                                                                                                                                                                     |              |               |                |  |
|--|--------------------------------------------------------------------------|----------------|------------------------------------------|---------------------------------------------------------------------------------------------------------------------------------------------------------------------|--------------|---------------|----------------|--|
|  | NO                                                                       | O COMPONENT NO |                                          | DESCRIPTION                                                                                                                                                         |              | QTY/M         | U/M            |  |
|  |                                                                          |                |                                          |                                                                                                                                                                     |              |               |                |  |
|  | <s> CR</s>                                                               |                | CRIT                                     | CRITICAL CHARACTERISTIC FOR PART SAFETY/COMPLIANCE                                                                                                                  |              |               |                |  |
|  | ● DEN                                                                    |                | DENC                                     | NOTES CRITICAL CHARACTERISTICS.                                                                                                                                     |              |               |                |  |
|  | CPK DENO                                                                 |                | IOTES CPK DIMENSIONS, -MINIMUM CPK VALUE |                                                                                                                                                                     |              |               |                |  |
|  | (ST) OF F                                                                |                | OF PE                                    | ENOTES A CHARACTERISTIC THAT PROVIDES AN INDICATION F PROCESS PERFORMANCE. PROCEDURE FOR MEASUREMENT ND TRACKING TO BE DEFINED IN TTELFUSE INSPECTION INSTRUCTIONS. |              |               |                |  |
|  | CP MUST<br>SHOV                                                          |                |                                          | NOTES CP DIMENSIONS, -MINIMUM CP VALUE ST BE WITHIN THE DIMENSIONAL LIMITATIONS DWN ON DRAWING AND INITIALLY LOCATED TO OW FOR MAXIMUM TOOL LIFE.                   |              |               |                |  |
|  | MATL SPEC                                                                |                |                                          |                                                                                                                                                                     | FINISH       |               |                |  |
|  |                                                                          |                |                                          | DATE<br>6/13/2023                                                                                                                                                   | SCALE<br>NTS | FINISH GOOD \ | NT<br>1S/PIECE |  |
|  | UNLESS OTHERWISE SPECIFIED, DIMENSIONS ARE IN MILLIMETERS, DIMENSIONS IN |                |                                          |                                                                                                                                                                     |              |               |                |  |

BRACKETS [ ] ARE INCHES DIMENSIONING AND DO NOT INCLUDE PLATING. TOLERANCING TO BE INTERPRETED IN ACCORDANCE WITH ANSI Y14.5M-1994

L15S 40-60A100 OUTLINE

REVISION

Α

DRWG NO.

OL-L15S060-100

SHEET 1 OF 1