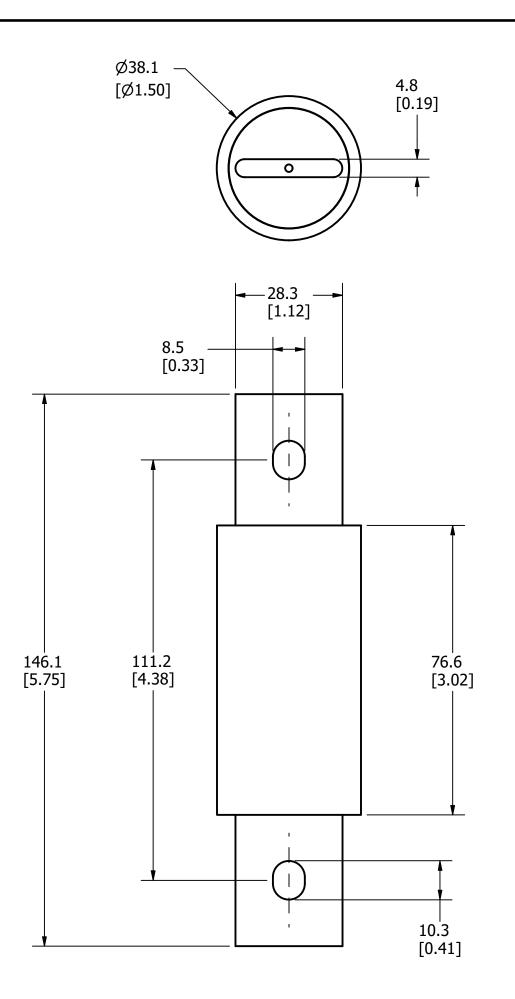

UNLESS OTHERWISE SPECIFIED, DIMENSIONS ARE IN MILLIMETERS, DIMENSIONS IN BRACKETS [ ] ARE INCHES DIMENSIONING AND DO NOT INCLUDE PLATING. TOLERANCING TO BE INTERPRETED IN ACCORDANCE WITH ANSI Y14.5M-1994