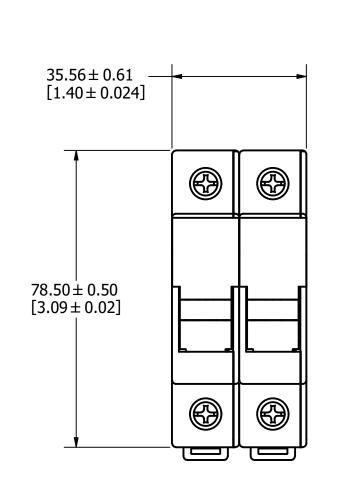

## **SPECIFICATIONS:**

**VOLTAGE RATING:** 600VAC / 1000DC

**AMP RATING:** 30 AMPERES

**INTERRUPT RATING:** 20kA AC / 50kA DC

WIRE RANGE: #8-14 AWG STRANDED Cu ONLY UL CLASS B & CLASS C WIRE

#10-14 AWG SOLID Cu ONLY

**SUGGESTED TORQUE:** 2 N-m [17.7 IN-LB]

**APPROVALS:** AC: UL RECOGNIZED (FILE NO. E14721)

CSA CERTIFIED (FILE NO. LR7316)

DC: LITTELFUSE SELF CERTIFIED

| REVISION |         |                                                 |  |  |  |  |  |  |
|----------|---------|-------------------------------------------------|--|--|--|--|--|--|
| REV      | DATE    | DESCRIPTION                                     |  |  |  |  |  |  |
| Α        | 10/3/22 | 525723GCP - RELEASE MRY                         |  |  |  |  |  |  |
| В        | 11/8/22 | 525898ECP/D - CHANGE TOLERANCE & WIRE RANGE MRY |  |  |  |  |  |  |