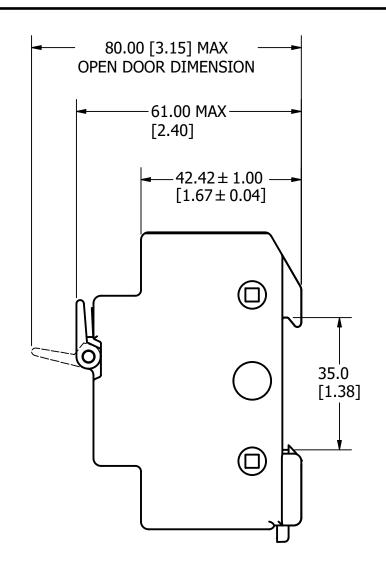

## **SPECIFICATIONS:**

**VOLTAGE RATING:** 600VAC / 1000DC

**AMP RATING:** 30 AMPERES

**INTERRUPT RATING:** 20kA AC / 50kA DC

WIRE RANGE: #8-14 AWG STRANDED Cu ONLY UL CLASS B & CLASS C WIRE

#10-14 AWG SOLID Cu ONLY

**SUGGESTED TORQUE:** 2 N-m [17.7 IN-LB]

**APPROVALS:** AC: UL RECOGNIZED (FILE NO. E14721)

CSA CERTIFIED (FILE NO. LR7316)

DC: LITTELFUSE SELF CERTIFIED

| REVISION |         |                                                 |  |  |  |  |  |  |
|----------|---------|-------------------------------------------------|--|--|--|--|--|--|
| REV      | DATE    | DESCRIPTION                                     |  |  |  |  |  |  |
| Α        | 10/3/22 | 525723GCP - RELEASE MRY                         |  |  |  |  |  |  |
| В        | 11/8/22 | 525898ECP/D - CHANGE TOLERANCE & WIRE RANGE MRY |  |  |  |  |  |  |