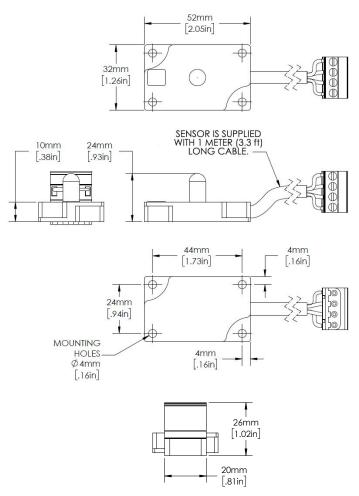

### **Dimensions Millimeters (inches)**

Disclaimer Notice — Information furnished is believed to be accurate and reliable. However, users should independently evaluate the suitability of and test each product selected for their own applications. Littelfuse products are not designed for, and may not be used in, all applications. Read complete Disclaimer Notice at www.littelfuse.com/product-disclaimer.

Sensor CheckBuilt-in LED for visual feedbackDimensions32 x 52 x 24 mm (1.3 x 2.0 x 0.9 in)

Enclosure IP 30