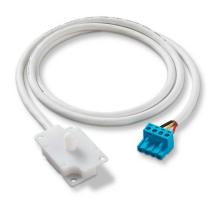

### **Description**

The PGA-LS10-01B series arc-detection point sensors are capable of detecting light from every angle in front of them due to the shape of the cylindrical lens on the front of the sensor. These sensors are intended for use in combination with AF0025 Arc-Flash relay and positioned in tight space, to give them direct line of sight to all powered connections where an arc could develop. The detection radius is dependent on the arc power. The PGA-LS10-01B has a detection area of a 2 m (7 ft) half-sphere for arcs of 3 kA or more. These point sensors and arc-flash relays provide superior protection against the damaging effects of arc flashes and improve the lifespan of electrical equipment as well as the protection of personnel.

#### **Specifications**

**Type** Point sensor

**Detection Zone** 180 x 360° (half sphere)

**Output** 0–35 mA

**Electrical Cable** Shielded 3-wire 20 AWG (0.5mm²) electrical cable

Factory Cable Length 1 m (3.3 ft)Max. Elec. Cable Length 50 m (164 ft)

Sensor CheckBuilt-in LED for visual feedbackDimensions32 x 52 x 24 mm (1.3 x 2.0 x 0.9 in)

Enclosure IP 30

## **Ordering Information**

| ORDERING NUMBER | DESCRIPTION                                               |
|-----------------|-----------------------------------------------------------|
| PGA-LS10-01B    | Point sensor with 1 m of cable length and connector block |