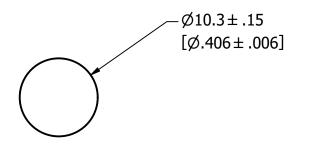

## APPROXIMATE SHIPPING WEIGHT: 10 FUSES / 0.13 LBS.

| 1                                                                                                                                                                                                           | 0014001151           | IT NO                                                                                                                                                                    |                   |              |          | OTV/M                       | 11/84   |  |  |  |
|-------------------------------------------------------------------------------------------------------------------------------------------------------------------------------------------------------------|----------------------|--------------------------------------------------------------------------------------------------------------------------------------------------------------------------|-------------------|--------------|----------|-----------------------------|---------|--|--|--|
| NO                                                                                                                                                                                                          | NO COMPONENT NO      |                                                                                                                                                                          | DESCRIPTION       |              |          | QTY/M                       | U/M     |  |  |  |
| BILL OF MATERIAL                                                                                                                                                                                            |                      |                                                                                                                                                                          |                   |              |          |                             |         |  |  |  |
| <u> </u>                                                                                                                                                                                                    | :S>                  | CRITICAL CHARACTERISTIC FOR PART SAFETY/COMPLIANCE                                                                                                                       |                   |              |          |                             |         |  |  |  |
|                                                                                                                                                                                                             | •                    | DENOTES CRITICAL CHARACTERISTICS.                                                                                                                                        |                   |              |          |                             |         |  |  |  |
| СРК                                                                                                                                                                                                         |                      | DENOTES CPK DIMENSIONS, -MINIMUM CPK VALUE                                                                                                                               |                   |              |          |                             |         |  |  |  |
| (                                                                                                                                                                                                           | <u>st</u> >          | DENOTES A CHARACTERISTIC THAT PROVIDES AN INDICATION OF PROCESS PERFORMANCE. PROCEDURE FOR MEASUREMENT AND TRACKING TO BE DEFINED IN LITTELFUSE INSPECTION INSTRUCTIONS. |                   |              |          |                             |         |  |  |  |
| CP DENOTES CP DIMENSIONS, -MINIMUM CP VALUE MUST BE WITHIN THE DIMENSIONAL LIMITATIONS SHOWN ON DRAWING AND INITIALLY LOCATED TO ALLOW FOR MAXIMUM TOOL LIFE.                                               |                      |                                                                                                                                                                          |                   |              |          |                             | A       |  |  |  |
| MATL SPEC                                                                                                                                                                                                   |                      |                                                                                                                                                                          |                   | FINIS        | FINISH   |                             |         |  |  |  |
| DRW<br>JMoler                                                                                                                                                                                               |                      |                                                                                                                                                                          | DATE<br>B/10/2022 | SCALE<br>NTS |          | FINISH GOOD WT  GRAMS/PIECE |         |  |  |  |
| UNLESS OTHERWISE SPECIFIED, DIMENSIONS ARE IN MILLIMETERS, DIMENSIONS IN BRACKETS [ ] ARE INCHES DIMENSIONING AND DO NOT INCLUDE PLATING. TOLERANCING TO BE INTERPRETED IN ACCORDANCE WITH ANSI Y14.5M-1994 |                      |                                                                                                                                                                          |                   |              |          |                             |         |  |  |  |
|                                                                                                                                                                                                             | 3RD ANGLE PROJECTION |                                                                                                                                                                          |                   |              |          |                             |         |  |  |  |
| TITLI                                                                                                                                                                                                       | JLLN-P 1-30A OUTLINE |                                                                                                                                                                          |                   |              |          |                             |         |  |  |  |
|                                                                                                                                                                                                             | /4 I i+              | tal                                                                                                                                                                      | telfuse®          |              | DRWG NO. | SHEET                       | Γ1 OF 1 |  |  |  |
| CHICAGO, ILLINOIS 606                                                                                                                                                                                       |                      |                                                                                                                                                                          | OIS 60631         | Α            | OL-JLLN  | 030-P                       |         |  |  |  |