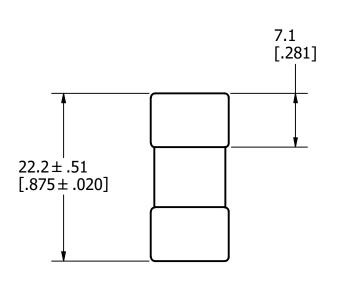

## APPROXIMATE SHIPPING WEIGHT: 10 FUSES / 0.13 LBS.

| 1                                                                                                                                                                                                           | 0014001151           | IT NO                                                                                                                                                                    |                   |              |          | OTV/M                       | 11/84   |  |  |  |
|-------------------------------------------------------------------------------------------------------------------------------------------------------------------------------------------------------------|----------------------|--------------------------------------------------------------------------------------------------------------------------------------------------------------------------|-------------------|--------------|----------|-----------------------------|---------|--|--|--|
| NO                                                                                                                                                                                                          | NO COMPONENT NO      |                                                                                                                                                                          | DESCRIPTION       |              |          | QTY/M                       | U/M     |  |  |  |
| BILL OF MATERIAL                                                                                                                                                                                            |                      |                                                                                                                                                                          |                   |              |          |                             |         |  |  |  |
| <u> </u>                                                                                                                                                                                                    | :S>                  | CRITICAL CHARACTERISTIC FOR PART SAFETY/COMPLIANCE                                                                                                                       |                   |              |          |                             |         |  |  |  |
|                                                                                                                                                                                                             | •                    | DENOTES CRITICAL CHARACTERISTICS.                                                                                                                                        |                   |              |          |                             |         |  |  |  |
| СРК                                                                                                                                                                                                         |                      | DENOTES CPK DIMENSIONS, -MINIMUM CPK VALUE                                                                                                                               |                   |              |          |                             |         |  |  |  |
| (                                                                                                                                                                                                           | <u>st</u> >          | DENOTES A CHARACTERISTIC THAT PROVIDES AN INDICATION OF PROCESS PERFORMANCE. PROCEDURE FOR MEASUREMENT AND TRACKING TO BE DEFINED IN LITTELFUSE INSPECTION INSTRUCTIONS. |                   |              |          |                             |         |  |  |  |
| CP DENOTES CP DIMENSIONS, -MINIMUM CP VALUE MUST BE WITHIN THE DIMENSIONAL LIMITATIONS SHOWN ON DRAWING AND INITIALLY LOCATED TO ALLOW FOR MAXIMUM TOOL LIFE.                                               |                      |                                                                                                                                                                          |                   |              |          |                             | A       |  |  |  |
| MATL SPEC                                                                                                                                                                                                   |                      |                                                                                                                                                                          |                   | FINIS        | FINISH   |                             |         |  |  |  |
| DRW<br>JMoler                                                                                                                                                                                               |                      |                                                                                                                                                                          | DATE<br>B/10/2022 | SCALE<br>NTS |          | FINISH GOOD WT  GRAMS/PIECE |         |  |  |  |
| UNLESS OTHERWISE SPECIFIED, DIMENSIONS ARE IN MILLIMETERS, DIMENSIONS IN BRACKETS [ ] ARE INCHES DIMENSIONING AND DO NOT INCLUDE PLATING. TOLERANCING TO BE INTERPRETED IN ACCORDANCE WITH ANSI Y14.5M-1994 |                      |                                                                                                                                                                          |                   |              |          |                             |         |  |  |  |
|                                                                                                                                                                                                             | 3RD ANGLE PROJECTION |                                                                                                                                                                          |                   |              |          |                             |         |  |  |  |
| TITLI                                                                                                                                                                                                       | JLLN-P 1-30A OUTLINE |                                                                                                                                                                          |                   |              |          |                             |         |  |  |  |
|                                                                                                                                                                                                             | /4 I i+              | tal                                                                                                                                                                      | telfuse®          |              | DRWG NO. | SHEET                       | Γ1 OF 1 |  |  |  |
| CHICAGO, ILLINOIS 606                                                                                                                                                                                       |                      |                                                                                                                                                                          | OIS 60631         | Α            | OL-JLLN  | 030-P                       |         |  |  |  |