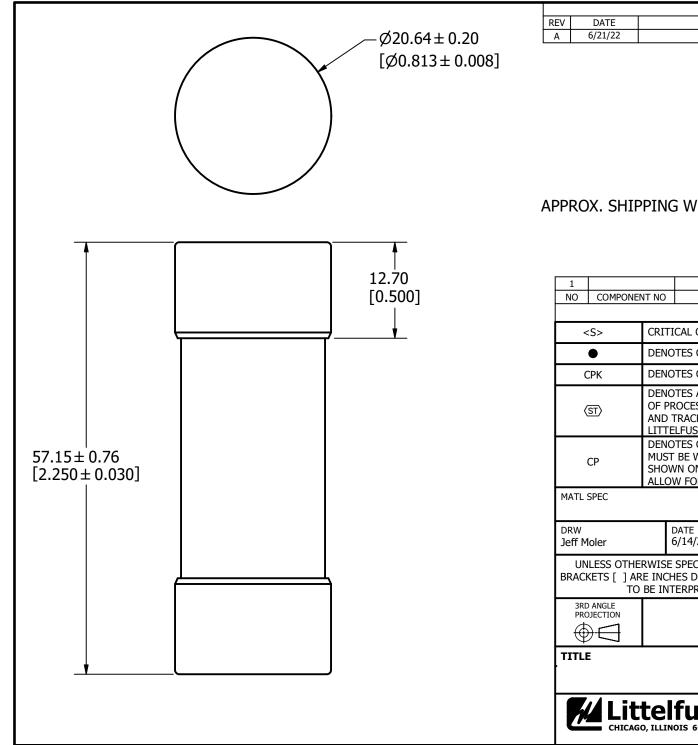

| REVISION |         |                         |  |  |  |  |  |  |
|----------|---------|-------------------------|--|--|--|--|--|--|
| REV      | DATE    | DESCRIPTION             |  |  |  |  |  |  |
| Α        | 6/21/22 | 525355GCP - RELEASE MRY |  |  |  |  |  |  |
|          |         |                         |  |  |  |  |  |  |

## APPROX. SHIPPING WEIGHT: 10 FUSES = 1.0 LB

| -                                                                                                                                                                                                               |                  |                                                                                                                                                                                   |                   |              |          |           |                               |  |  |  |
|-----------------------------------------------------------------------------------------------------------------------------------------------------------------------------------------------------------------|------------------|-----------------------------------------------------------------------------------------------------------------------------------------------------------------------------------|-------------------|--------------|----------|-----------|-------------------------------|--|--|--|
| NO                                                                                                                                                                                                              | 1<br>NO COMPONEN |                                                                                                                                                                                   | DESCRIPTION       |              |          | QTY/M     | U/M                           |  |  |  |
| BILL OF MATERIAL                                                                                                                                                                                                |                  |                                                                                                                                                                                   |                   |              |          |           |                               |  |  |  |
| <                                                                                                                                                                                                               | <b>IPLIANCE</b>  |                                                                                                                                                                                   |                   |              |          |           |                               |  |  |  |
|                                                                                                                                                                                                                 | •                | DENOTES CRITICAL CHARACTERISTICS.                                                                                                                                                 |                   |              |          |           |                               |  |  |  |
| СРК                                                                                                                                                                                                             |                  | DENOTES CPK DIMENSIONS, -MINIMUM CPK VALUE                                                                                                                                        |                   |              |          |           |                               |  |  |  |
| <                                                                                                                                                                                                               | <u>st</u> >      | DENOTES A CHARACTERISTIC THAT PROVIDES AN INDICATION<br>OF PROCESS PERFORMANCE. PROCEDURE FOR MEASUREMENT<br>AND TRACKING TO BE DEFINED IN<br>LITTELFUSE INSPECTION INSTRUCTIONS. |                   |              |          |           |                               |  |  |  |
|                                                                                                                                                                                                                 | СР               | DENOTES CP DIMENSIONS, -MINIMUM CP VALUE<br>MUST BE WITHIN THE DIMENSIONAL LIMITATIONS<br>SHOWN ON DRAWING AND INITIALLY LOCATED TO<br>ALLOW FOR MAXIMUM TOOL LIFE.               |                   |              |          |           |                               |  |  |  |
| MATL                                                                                                                                                                                                            | SPEC             |                                                                                                                                                                                   |                   | FINISH       | FINISH   |           |                               |  |  |  |
| DRW<br>Jeff Moler                                                                                                                                                                                               |                  |                                                                                                                                                                                   | DATE<br>5/14/2022 | SCALE<br>NTS |          |           | FINISH GOOD WT<br>GRAMS/PIECE |  |  |  |
| UNLESS OTHERWISE SPECIFIED, DIMENSIONS ARE IN MILLIMETERS, DIMENSIONS IN<br>BRACKETS [] ARE INCHES DIMENSIONING AND DO NOT INCLUDE PLATING. TOLERANCIN<br>TO BE INTERPRETED IN ACCORDANCE WITH ANSI Y14.5M-1994 |                  |                                                                                                                                                                                   |                   |              |          |           |                               |  |  |  |
| 3RD ANGLE<br>PROJECTION                                                                                                                                                                                         |                  |                                                                                                                                                                                   |                   |              |          |           |                               |  |  |  |
| JLS 1-30A OUTLINE                                                                                                                                                                                               |                  |                                                                                                                                                                                   |                   |              |          |           |                               |  |  |  |
|                                                                                                                                                                                                                 | / <b>/</b>   i+  | tal                                                                                                                                                                               | fuce              | REVISION     | DRWG NO. | SHEE      | T 1 OF 1                      |  |  |  |
| Littelfuse<br>CHICAGO, ILLINOIS 60631                                                                                                                                                                           |                  |                                                                                                                                                                                   |                   | А            | OL-0JLS  | L-0JLS030 |                               |  |  |  |