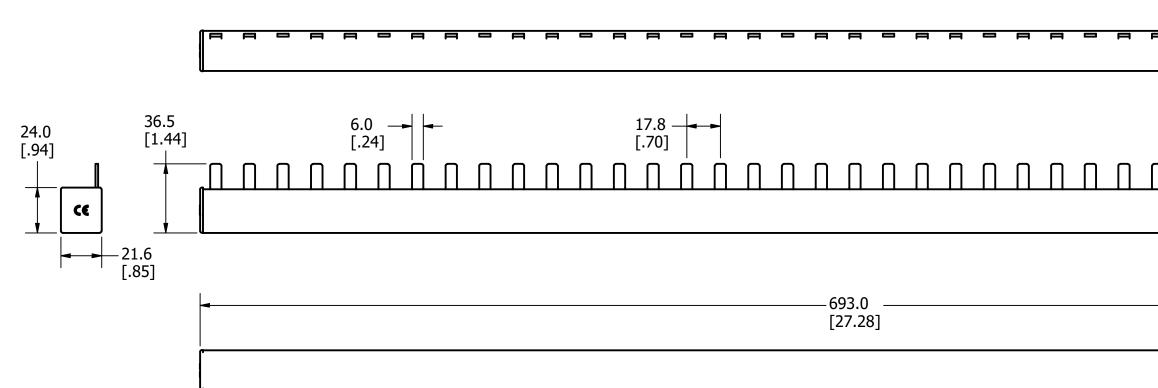

| REVISION                                                                                                                                                                                            |                                                                                                                                                                                   |     |              |            |         |                               |       |     |
|-----------------------------------------------------------------------------------------------------------------------------------------------------------------------------------------------------|-----------------------------------------------------------------------------------------------------------------------------------------------------------------------------------|-----|--------------|------------|---------|-------------------------------|-------|-----|
| DESCRIPTION   6/22 525614GCP - RELEASE MRY                                                                                                                                                          |                                                                                                                                                                                   |     |              |            |         |                               |       |     |
|                                                                                                                                                                                                     |                                                                                                                                                                                   |     | 5250         | 1001       | RELEASE | TIN                           |       |     |
|                                                                                                                                                                                                     |                                                                                                                                                                                   |     |              | <b>■</b> F |         |                               |       | ]   |
|                                                                                                                                                                                                     |                                                                                                                                                                                   |     |              |            |         |                               |       |     |
|                                                                                                                                                                                                     |                                                                                                                                                                                   |     |              |            |         |                               |       |     |
| OMPONE                                                                                                                                                                                              | NT NO                                                                                                                                                                             | DTI |              |            |         |                               | QTY/M | U/M |
| BILL OF MATERIAL                                                                                                                                                                                    |                                                                                                                                                                                   |     |              |            |         |                               |       |     |
|                                                                                                                                                                                                     | CRITICAL CHARACTERISTIC FOR PART SAFETY/COMPLIANCE                                                                                                                                |     |              |            |         |                               |       |     |
|                                                                                                                                                                                                     | DENOTES CRITICAL CHARACTERISTICS.                                                                                                                                                 |     |              |            |         |                               |       |     |
|                                                                                                                                                                                                     | DENOTES CPK DIMENSIONS, -MINIMUM CPK VALUE                                                                                                                                        |     |              |            |         |                               |       |     |
|                                                                                                                                                                                                     | DENOTES A CHARACTERISTIC THAT PROVIDES AN INDICATION<br>OF PROCESS PERFORMANCE. PROCEDURE FOR MEASUREMENT<br>AND TRACKING TO BE DEFINED IN<br>LITTELFUSE INSPECTION INSTRUCTIONS. |     |              |            |         |                               |       |     |
| DENOTES CP DIMENSIONS, -MINIMUM CP VALUE<br>MUST BE WITHIN THE DIMENSIONAL LIMITATIONS<br>SHOWN ON DRAWING AND INITIALLY LOCATED TO<br>ALLOW FOR MAXIMUM TOOL LIFE.                                 |                                                                                                                                                                                   |     |              |            |         |                               |       |     |
| C                                                                                                                                                                                                   |                                                                                                                                                                                   |     |              | FINISH     |         |                               |       |     |
| DATE<br>8/22/2022                                                                                                                                                                                   |                                                                                                                                                                                   |     | SCALE<br>NTS |            |         | FINISH GOOD WT<br>GRAMS/PIECE |       |     |
| SS OTHERWISE SPECIFIED, DIMENSIONS ARE IN MILLIMETERS, DIMENSIONS IN<br>[] ARE INCHES DIMENSIONING AND DO NOT INCLUDE PLATING. TOLERANCING<br>TO BE INTERPRETED IN ACCORDANCE WITH ANSI Y14.5M-1994 |                                                                                                                                                                                   |     |              |            |         |                               |       |     |
|                                                                                                                                                                                                     |                                                                                                                                                                                   |     |              |            |         |                               |       |     |
| 3PH39P18MM OUTLINE                                                                                                                                                                                  |                                                                                                                                                                                   |     |              |            |         |                               |       |     |
| Littelfuse REVISION DRWG NO. SHEET 1 OF 1   CHICAGO, ILLINOIS 60631 A OL-3PH39P18MM                                                                                                                 |                                                                                                                                                                                   |     |              |            |         |                               |       |     |