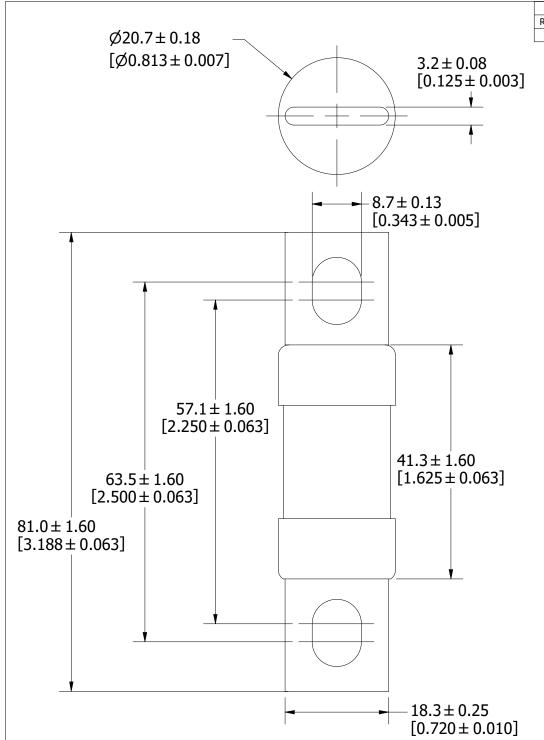

UNLESS OTHERWISE SPECIFIED, DIMENSIONS ARE IN MILLIMETERS, DIMENSIONS IN BRACKETS [ ] ARE INCHES DIMENSIONING AND DO NOT INCLUDE PLATING. TOLERANCING TO BE INTERPRETED IN ACCORDANCE WITH ANSI Y14.5M-1994

**L50S 35-60A OUTLINE** 

REVISION

Α

DRWG NO.

OL-L50S060

SHEET 1 OF 1

3RD ANGLE PROJECTION

TITLE