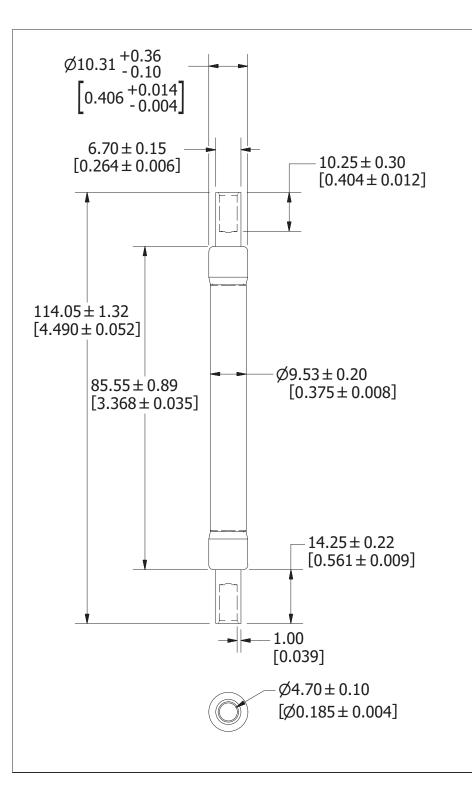

| <s></s>                                                                                                                                                                                                          | ART SAFETY/CO                                                                                                                                                                     | MPLIANCE |          |                |  |  |  |  |
|------------------------------------------------------------------------------------------------------------------------------------------------------------------------------------------------------------------|-----------------------------------------------------------------------------------------------------------------------------------------------------------------------------------|----------|----------|----------------|--|--|--|--|
| •                                                                                                                                                                                                                | DENOTES CRITICAL CHARACTERISTICS.                                                                                                                                                 |          |          |                |  |  |  |  |
| СРК                                                                                                                                                                                                              | DENOTES CPK DIMENSIONS, -MINIMUM CPK VALUE                                                                                                                                        |          |          |                |  |  |  |  |
| (য়)                                                                                                                                                                                                             | DENOTES A CHARACTERISTIC THAT PROVIDES AN INDICATION<br>OF PROCESS PERFORMANCE. PROCEDURE FOR MEASUREMENT<br>AND TRACKING TO BE DEFINED IN<br>LITTELFUSE INSPECTION INSTRUCTIONS. |          |          |                |  |  |  |  |
| CP DENOTES CP DIMENSIONS, -MINIMUM CP VALUE<br>MUST BE WITHIN THE DIMENSIONAL LIMITATIONS<br>SHOWN ON DRAWING AND INITIALLY LOCATED TO<br>ALLOW FOR MAXIMUM TOOL LIFE.                                           |                                                                                                                                                                                   |          |          |                |  |  |  |  |
| MATL SPEC                                                                                                                                                                                                        |                                                                                                                                                                                   | FINIS    | FINISH   |                |  |  |  |  |
| DRW                                                                                                                                                                                                              | DATE                                                                                                                                                                              | SCALE    |          | FINISH GOOD WT |  |  |  |  |
| myork                                                                                                                                                                                                            | 8/12/2019                                                                                                                                                                         | NTS      |          | GRAMS/PIECE    |  |  |  |  |
| UNLESS OTHERWISE SPECIFIED, DIMENSIONS ARE IN MILLIMETERS, DIMENSIONS IN<br>BRACKETS [] ARE INCHES DIMENSIONING AND DO NOT INCLUDE PLATING. TOLERANCING<br>TO BE INTERPRETED IN ACCORDANCE WITH ANSI Y14.5M-1994 |                                                                                                                                                                                   |          |          |                |  |  |  |  |
| 3RD ANGLE<br>PROJECTION                                                                                                                                                                                          |                                                                                                                                                                                   |          |          |                |  |  |  |  |
|                                                                                                                                                                                                                  |                                                                                                                                                                                   |          |          |                |  |  |  |  |
| TITLE SPXI-BM SERIES OUTLINE                                                                                                                                                                                     |                                                                                                                                                                                   |          |          |                |  |  |  |  |
|                                                                                                                                                                                                                  |                                                                                                                                                                                   |          |          |                |  |  |  |  |
|                                                                                                                                                                                                                  | telfuse                                                                                                                                                                           | REVISION | DRWG NO. | SHEET 1 OF 1   |  |  |  |  |
|                                                                                                                                                                                                                  | 0, ILLINOIS 60631                                                                                                                                                                 | A        | OL-SPX   | [000BM         |  |  |  |  |