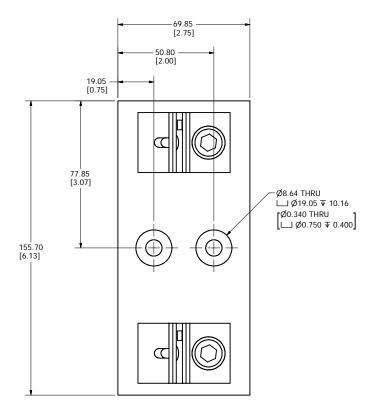

## SPECIFICATIONS:

VOLTAGE RATING: 1000VDC

AMPERE RATING: 200 AMPERES

INTERRUPT RATING: 20kA

TERMINAL TYPE: BOX LUG

SUGGESTED TORQUE: 31.1 N-m (275in-lb)

WIRE RANGE: 250kcmil-6 Cu/AI SOLID/STRANDED

APPROVALS: UL LISTED (UL 4248-18)

| •                           | DENOTES CRITICAL CHARACTERISTICS.                                                                                                                                        |              |  |                              |  |
|-----------------------------|--------------------------------------------------------------------------------------------------------------------------------------------------------------------------|--------------|--|------------------------------|--|
| CPK                         | DENOTES CPK DIMENSIONS, -MINIMUM CPK VALUE                                                                                                                               |              |  |                              |  |
| <b>(ST)</b>                 | DENOTES A CHARACTERISTIC THAT PROVIDES AN INDICATION OF PROCESS PERFORMANCE. PROCEDURE FOR MEASUREMENT AND TRACKING TO BE DEFINED IN LITTELFUSE INSPECTION INSTRUCTIONS. |              |  |                              |  |
| СР                          | DENOTES CP DIMENSIONS, -MINIMUM CP VALUE MUST BE WITHIN THE DIMENSIONAL LIMITATIONS SHOWN ON DRAWING AND INITIALLY LOCATED TO ALLOW FOR MAXIMUM TOOL LIFE.               |              |  |                              |  |
| MATL SPEC                   |                                                                                                                                                                          | FINISH       |  |                              |  |
| DRW DATE<br>MYORK 5/27/2011 |                                                                                                                                                                          | SCALE<br>NTS |  | FINISH GOOD WT<br>GRAMS/PIEC |  |

TO BE INTERPRETED IN ACCORDANCE WITH ANSI Y14.5M-1994

3RD ANGLE PROJECTION  $\oplus \Box$ 

TITLE LFJ102001C OUTLINE

SHEET 1 OF 1 OL-LFJ102001C