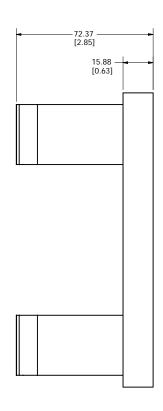

## SPECIFICATIONS:

VOLTAGE RATING: 1000VDC

AMPERE RATING: 200 AMPERES

INTERRUPT RATING: 20kA

TERMINAL TYPE: BOX LUG

SUGGESTED TORQUE: 31.1 N-m (275in-lb)

WIRE RANGE: 250kcmil-6 Cu/AI SOLID/STRANDED

APPROVALS: UL LISTED (UL 4248-18)

| •                           | DENOTES CRITICAL CHARACTERISTICS.                                                                                                                                        |              |  |                              |  |
|-----------------------------|--------------------------------------------------------------------------------------------------------------------------------------------------------------------------|--------------|--|------------------------------|--|
| CPK                         | DENOTES CPK DIMENSIONS, -MINIMUM CPK VALUE                                                                                                                               |              |  |                              |  |
| <b>(ST)</b>                 | DENOTES A CHARACTERISTIC THAT PROVIDES AN INDICATION OF PROCESS PERFORMANCE. PROCEDURE FOR MEASUREMENT AND TRACKING TO BE DEFINED IN LITTELFUSE INSPECTION INSTRUCTIONS. |              |  |                              |  |
| СР                          | DENOTES CP DIMENSIONS, -MINIMUM CP VALUE MUST BE WITHIN THE DIMENSIONAL LIMITATIONS SHOWN ON DRAWING AND INITIALLY LOCATED TO ALLOW FOR MAXIMUM TOOL LIFE.               |              |  |                              |  |
| MATL SPEC                   |                                                                                                                                                                          | FINISH       |  |                              |  |
| DRW DATE<br>MYORK 5/27/2011 |                                                                                                                                                                          | SCALE<br>NTS |  | FINISH GOOD WT<br>GRAMS/PIEC |  |

TO BE INTERPRETED IN ACCORDANCE WITH ANSI Y14.5M-1994

3RD ANGLE PROJECTION  $\oplus \Box$ 

TITLE LFJ102001C OUTLINE

SHEET 1 OF 1 OL-LFJ102001C