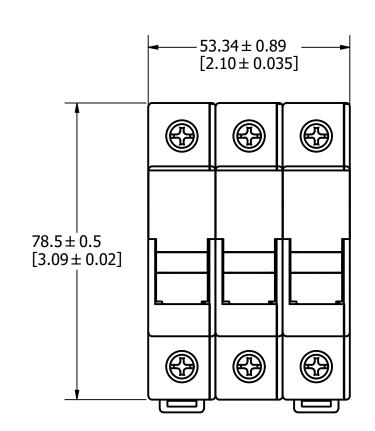

## **SPECIFICATIONS:**

**VOLTAGE RATING:** 600V

**AMP RATING:** 30 AMPERES

**INTERRUPT RATING: 200kA** 

WIRE RANGE: #8-14 AWG STRANDED Cu ONLY UL CLASS B & CLASS C WIRE

#10-14 AWG SOLID Cu ONLY

**SUGGESTED TORQUE:** 2 N-m [17.7 IN-LB]

**APPROVALS:** UL LISTED (FILE NO. E14721)

CSA CERTIFIED (FILE NO. LR7316)

| REVISION |          |                                                 |  |  |  |  |  |  |
|----------|----------|-------------------------------------------------|--|--|--|--|--|--|
| REV      | DATE     | DESCRIPTION                                     |  |  |  |  |  |  |
| Α        | 10/13/22 | 525748GCP - RELEASE MRY                         |  |  |  |  |  |  |
| В        | 11/8/22  | 525898ECP/D - CHANGE TOLERANCE & WIRE RANGE MRY |  |  |  |  |  |  |