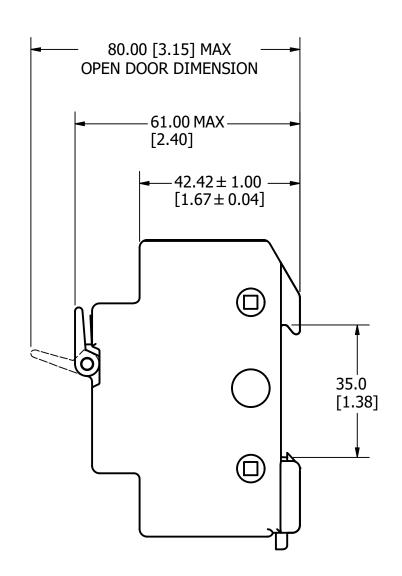

## **SPECIFICATIONS:**

**VOLTAGE RATING:** 600V

**AMP RATING:** 30 AMPERES

**INTERRUPT RATING: 200kA** 

WIRE RANGE: #8-14 AWG STRANDED Cu ONLY UL CLASS B & CLASS C WIRE

#10-14 AWG SOLID Cu ONLY

**SUGGESTED TORQUE:** 2 N-m [17.7 IN-LB]

**APPROVALS:** UL LISTED (FILE NO. E14721)

CSA CERTIFIED (FILE NO. LR7316)

| REVISION |          |                                                 |  |  |  |  |  |  |
|----------|----------|-------------------------------------------------|--|--|--|--|--|--|
| REV      | DATE     | DESCRIPTION                                     |  |  |  |  |  |  |
| Α        | 10/13/22 | 525748GCP - RELEASE MRY                         |  |  |  |  |  |  |
| В        | 11/8/22  | 525898ECP/D - CHANGE TOLERANCE & WIRE RANGE MRY |  |  |  |  |  |  |