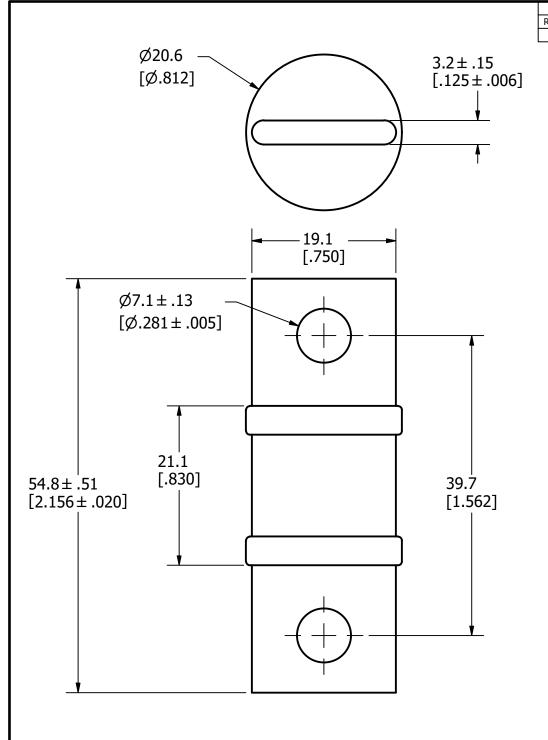

APPROXIMATE SHIPPING WEIGHT: 5 FUSES / 0.41 LBS.

| 1                                                                                                                                                                                                           |                                                                                                                                                                          |                                            |                                                    |          |             |           |          |  |  |  |
|-------------------------------------------------------------------------------------------------------------------------------------------------------------------------------------------------------------|--------------------------------------------------------------------------------------------------------------------------------------------------------------------------|--------------------------------------------|----------------------------------------------------|----------|-------------|-----------|----------|--|--|--|
| NO                                                                                                                                                                                                          | COMPONENT NO                                                                                                                                                             |                                            | DESCRIPTION                                        |          | QTY/M       | U/M       |          |  |  |  |
| BILL OF MATERIAL                                                                                                                                                                                            |                                                                                                                                                                          |                                            |                                                    |          |             |           |          |  |  |  |
| <                                                                                                                                                                                                           | <s></s>                                                                                                                                                                  | CRITI                                      | CRITICAL CHARACTERISTIC FOR PART SAFETY/COMPLIANCE |          |             |           |          |  |  |  |
| ● DEN                                                                                                                                                                                                       |                                                                                                                                                                          |                                            | ENOTES CRITICAL CHARACTERISTICS.                   |          |             |           |          |  |  |  |
| (                                                                                                                                                                                                           | CPK                                                                                                                                                                      | DENOTES CPK DIMENSIONS, -MINIMUM CPK VALUE |                                                    |          |             |           |          |  |  |  |
| <                                                                                                                                                                                                           | DENOTES A CHARACTERISTIC THAT PROVIDES AN INDICATION OF PROCESS PERFORMANCE. PROCEDURE FOR MEASUREMENT AND TRACKING TO BE DEFINED IN LITTELFUSE INSPECTION INSTRUCTIONS. |                                            |                                                    |          |             |           |          |  |  |  |
|                                                                                                                                                                                                             | CP DENOTES CP DIMENSIONS, -MINIMUM CP VALUE MUST BE WITHIN THE DIMENSIONAL LIMITATIONS SHOWN ON DRAWING AND INITIALLY LOCATED TO ALLOW FOR MAXIMUM TOOL LIFE.            |                                            |                                                    |          |             |           |          |  |  |  |
| MATL                                                                                                                                                                                                        | SPEC                                                                                                                                                                     |                                            |                                                    | FINISH   |             |           |          |  |  |  |
| DRW                                                                                                                                                                                                         |                                                                                                                                                                          |                                            |                                                    |          | FINISH GOOD | I GOOD WT |          |  |  |  |
| JMoler                                                                                                                                                                                                      |                                                                                                                                                                          |                                            | 7/29/2022                                          | NTS      |             |           | 4S/PIECE |  |  |  |
| UNLESS OTHERWISE SPECIFIED, DIMENSIONS ARE IN MILLIMETERS, DIMENSIONS IN BRACKETS [ ] ARE INCHES DIMENSIONING AND DO NOT INCLUDE PLATING. TOLERANCING TO BE INTERPRETED IN ACCORDANCE WITH ANSI Y14.5M-1994 |                                                                                                                                                                          |                                            |                                                    |          |             |           |          |  |  |  |
|                                                                                                                                                                                                             | 3RD ANGLE PROJECTION                                                                                                                                                     |                                            |                                                    |          |             |           |          |  |  |  |
| TITL                                                                                                                                                                                                        | JLLN 70-100A OUTLINE                                                                                                                                                     |                                            |                                                    |          |             |           |          |  |  |  |
| Littelfuse® CHICAGO, ILLINOIS 60631                                                                                                                                                                         |                                                                                                                                                                          |                                            | fuce®                                              | REVISION | DRWG NO.    | SHEE      | Γ1 OF 1  |  |  |  |
|                                                                                                                                                                                                             |                                                                                                                                                                          |                                            | Α                                                  | OL-JLLN  | 100         |           |          |  |  |  |