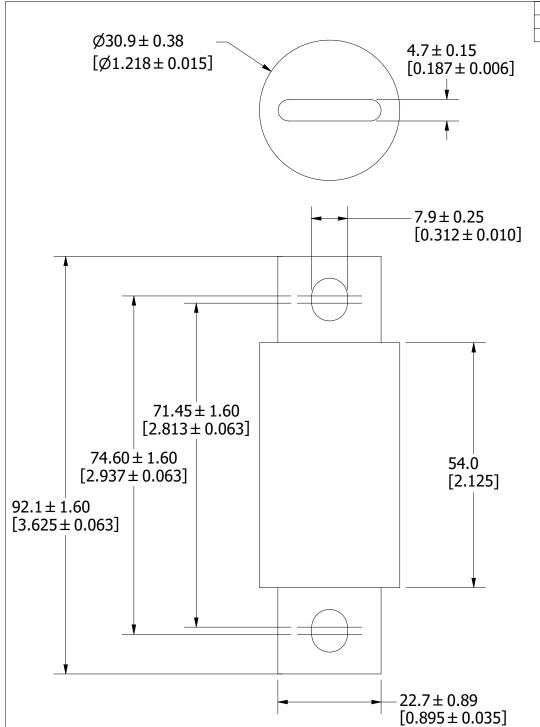

UNLESS OTHERWISE SPECIFIED, DIMENSIONS ARE IN MILLIMETERS, DIMENSIONS IN BRACKETS [ ] ARE INCHES DIMENSIONING AND DO NOT INCLUDE PLATING. TOLERANCING TO BE INTERPRETED IN ACCORDANCE WITH ANSI Y14.5M-1994

L50S 125-200A OUTLINE

REVISION

DRWG NO.

OL-L50S200

SHEET 1 OF 1

3RD ANGLE PROJECTION

TITLE