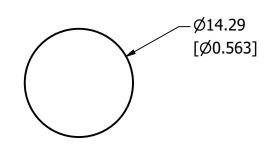

APPROXIMATE SHIPPING WEIGHT: 10 FUSES = 0.5 LB.

| 1                                                                                                                                                                                                           |                                                                                                                                                               |                                                    |                  |              |          |                               |        |  |  |  |
|-------------------------------------------------------------------------------------------------------------------------------------------------------------------------------------------------------------|---------------------------------------------------------------------------------------------------------------------------------------------------------------|----------------------------------------------------|------------------|--------------|----------|-------------------------------|--------|--|--|--|
| NO                                                                                                                                                                                                          | COMPONE                                                                                                                                                       | NT NO                                              | DESCRIPTION      |              |          | QTY/M                         | U/M    |  |  |  |
| BILL OF MATERIAL                                                                                                                                                                                            |                                                                                                                                                               |                                                    |                  |              |          |                               |        |  |  |  |
| <s></s>                                                                                                                                                                                                     |                                                                                                                                                               | CRITICAL CHARACTERISTIC FOR PART SAFETY/COMPLIANCE |                  |              |          |                               |        |  |  |  |
|                                                                                                                                                                                                             | •                                                                                                                                                             | DENOTES CRITICAL CHARACTERISTICS.                  |                  |              |          |                               |        |  |  |  |
| СРК                                                                                                                                                                                                         |                                                                                                                                                               | DENOTES CPK DIMENSIONS, -MINIMUM CPK VALUE         |                  |              |          |                               |        |  |  |  |
| DENOTES A CHARACTERISTIC THAT PROVIDES AN OF PROCESS PERFORMANCE. PROCEDURE FOR ME, AND TRACKING TO BE DEFINED IN LITTELFUSE INSPECTION INSTRUCTIONS.                                                       |                                                                                                                                                               |                                                    |                  |              |          |                               |        |  |  |  |
|                                                                                                                                                                                                             | CP DENOTES CP DIMENSIONS, -MINIMUM CP VALUE MUST BE WITHIN THE DIMENSIONAL LIMITATIONS SHOWN ON DRAWING AND INITIALLY LOCATED TO ALLOW FOR MAXIMUM TOOL LIFE. |                                                    |                  |              |          |                               |        |  |  |  |
| MATL                                                                                                                                                                                                        | SPEC                                                                                                                                                          |                                                    |                  | 1            |          |                               |        |  |  |  |
| DRW<br>Jeff Moler                                                                                                                                                                                           |                                                                                                                                                               |                                                    | DATE<br>5/9/2022 | SCALE<br>NTS |          | FINISH GOOD WT<br>GRAMS/PIECE |        |  |  |  |
| UNLESS OTHERWISE SPECIFIED, DIMENSIONS ARE IN MILLIMETERS, DIMENSIONS IN BRACKETS [ ] ARE INCHES DIMENSIONING AND DO NOT INCLUDE PLATING. TOLERANCING TO BE INTERPRETED IN ACCORDANCE WITH ANSI Y14.5M-1994 |                                                                                                                                                               |                                                    |                  |              |          |                               |        |  |  |  |
| 3RD ANGLE PROJECTION                                                                                                                                                                                        |                                                                                                                                                               |                                                    |                  |              |          |                               |        |  |  |  |
| TITLE TLN 1-30A OUTLINE                                                                                                                                                                                     |                                                                                                                                                               |                                                    |                  |              |          |                               |        |  |  |  |
| Littelfuse CHICAGO, ILLINOIS 60631                                                                                                                                                                          |                                                                                                                                                               |                                                    | fuce             | REVISION     | DRWG NO. | SHEET                         | 1 OF 1 |  |  |  |
|                                                                                                                                                                                                             |                                                                                                                                                               |                                                    | Α                | OL-0TL       | 030      |                               |        |  |  |  |