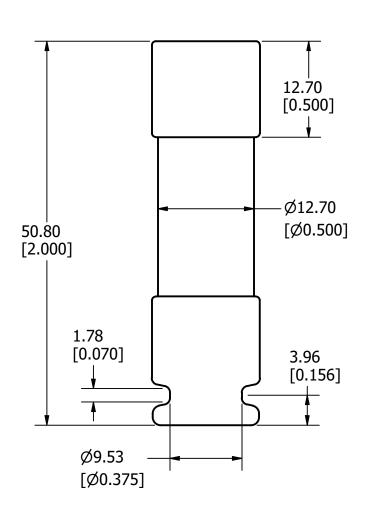

APPROXIMATE SHIPPING WEIGHT: 10 FUSES = 0.5 LB.

| 1                                                                                                                                                                                                           |                                                                                                                                                               |                                                    |                  |              |          |                               |        |  |  |  |
|-------------------------------------------------------------------------------------------------------------------------------------------------------------------------------------------------------------|---------------------------------------------------------------------------------------------------------------------------------------------------------------|----------------------------------------------------|------------------|--------------|----------|-------------------------------|--------|--|--|--|
| NO                                                                                                                                                                                                          | COMPONE                                                                                                                                                       | NT NO                                              | DESCRIPTION      |              |          | QTY/M                         | U/M    |  |  |  |
| BILL OF MATERIAL                                                                                                                                                                                            |                                                                                                                                                               |                                                    |                  |              |          |                               |        |  |  |  |
| <s></s>                                                                                                                                                                                                     |                                                                                                                                                               | CRITICAL CHARACTERISTIC FOR PART SAFETY/COMPLIANCE |                  |              |          |                               |        |  |  |  |
|                                                                                                                                                                                                             | •                                                                                                                                                             | DENOTES CRITICAL CHARACTERISTICS.                  |                  |              |          |                               |        |  |  |  |
| СРК                                                                                                                                                                                                         |                                                                                                                                                               | DENOTES CPK DIMENSIONS, -MINIMUM CPK VALUE         |                  |              |          |                               |        |  |  |  |
| DENOTES A CHARACTERISTIC THAT PROVIDES AN OF PROCESS PERFORMANCE. PROCEDURE FOR ME, AND TRACKING TO BE DEFINED IN LITTELFUSE INSPECTION INSTRUCTIONS.                                                       |                                                                                                                                                               |                                                    |                  |              |          |                               |        |  |  |  |
|                                                                                                                                                                                                             | CP DENOTES CP DIMENSIONS, -MINIMUM CP VALUE MUST BE WITHIN THE DIMENSIONAL LIMITATIONS SHOWN ON DRAWING AND INITIALLY LOCATED TO ALLOW FOR MAXIMUM TOOL LIFE. |                                                    |                  |              |          |                               |        |  |  |  |
| MATL                                                                                                                                                                                                        | SPEC                                                                                                                                                          |                                                    |                  | 1            |          |                               |        |  |  |  |
| DRW<br>Jeff Moler                                                                                                                                                                                           |                                                                                                                                                               |                                                    | DATE<br>5/9/2022 | SCALE<br>NTS |          | FINISH GOOD WT<br>GRAMS/PIECE |        |  |  |  |
| UNLESS OTHERWISE SPECIFIED, DIMENSIONS ARE IN MILLIMETERS, DIMENSIONS IN BRACKETS [ ] ARE INCHES DIMENSIONING AND DO NOT INCLUDE PLATING. TOLERANCING TO BE INTERPRETED IN ACCORDANCE WITH ANSI Y14.5M-1994 |                                                                                                                                                               |                                                    |                  |              |          |                               |        |  |  |  |
| 3RD ANGLE PROJECTION                                                                                                                                                                                        |                                                                                                                                                               |                                                    |                  |              |          |                               |        |  |  |  |
| TITLE TLN 1-30A OUTLINE                                                                                                                                                                                     |                                                                                                                                                               |                                                    |                  |              |          |                               |        |  |  |  |
| Littelfuse CHICAGO, ILLINOIS 60631                                                                                                                                                                          |                                                                                                                                                               |                                                    | fuce             | REVISION     | DRWG NO. | SHEET                         | 1 OF 1 |  |  |  |
|                                                                                                                                                                                                             |                                                                                                                                                               |                                                    | Α                | OL-0TL       | 030      |                               |        |  |  |  |