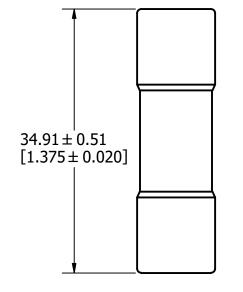

/ Ø10.31±0.10 [Ø0.406±0.004]

APPROX. SHIPPING WEIGHT: 10 FUSES = 0.1475 LB

| 1                                                                                                                                                                                                                |                         |                                                    |                   |              |          |       |                              |  |  |  |
|------------------------------------------------------------------------------------------------------------------------------------------------------------------------------------------------------------------|-------------------------|----------------------------------------------------|-------------------|--------------|----------|-------|------------------------------|--|--|--|
| NO                                                                                                                                                                                                               |                         |                                                    | DESCRIPTION       |              |          | QTY/M | U/M                          |  |  |  |
| BILL OF MATERIAL                                                                                                                                                                                                 |                         |                                                    |                   |              |          |       |                              |  |  |  |
| <                                                                                                                                                                                                                | <s></s>                 | CRITICAL CHARACTERISTIC FOR PART SAFETY/COMPLIANCE |                   |              |          |       |                              |  |  |  |
|                                                                                                                                                                                                                  | •                       | DENOTES CRITICAL CHARACTERISTICS.                  |                   |              |          |       |                              |  |  |  |
| (                                                                                                                                                                                                                | СРК                     | DENOTES CPK DIMENSIONS, -MINIMUM CPK VALUE         |                   |              |          |       |                              |  |  |  |
| (ST) DENOTES A CHARACTERISTIC THAT PROVIDES AN INDICATION<br>OF PROCESS PERFORMANCE. PROCEDURE FOR MEASUREMENT<br>AND TRACKING TO BE DEFINED IN<br>LITTELFUSE INSPECTION INSTRUCTIONS.                           |                         |                                                    |                   |              |          |       |                              |  |  |  |
| CP DENOTES CP DIMENSIONS, -MINIMUM CP VALUE<br>MUST BE WITHIN THE DIMENSIONAL LIMITATIONS<br>SHOWN ON DRAWING AND INITIALLY LOCATED TO<br>ALLOW FOR MAXIMUM TOOL LIFE.                                           |                         |                                                    |                   |              |          |       | A                            |  |  |  |
| MATL                                                                                                                                                                                                             | SPEC                    |                                                    |                   | FINISH       | FINISH   |       |                              |  |  |  |
| DRW<br>Jeff Moler                                                                                                                                                                                                |                         |                                                    | DATE<br>6/14/2022 | SCALE<br>NTS |          |       | INISH GOOD WT<br>GRAMS/PIECE |  |  |  |
| UNLESS OTHERWISE SPECIFIED, DIMENSIONS ARE IN MILLIMETERS, DIMENSIONS IN<br>BRACKETS [] ARE INCHES DIMENSIONING AND DO NOT INCLUDE PLATING. TOLERANCING<br>TO BE INTERPRETED IN ACCORDANCE WITH ANSI Y14.5M-1994 |                         |                                                    |                   |              |          |       |                              |  |  |  |
|                                                                                                                                                                                                                  | 3RD ANGLE<br>PROJECTION |                                                    |                   |              |          |       |                              |  |  |  |
| TITL                                                                                                                                                                                                             | TTLE FLU .440 OUTLINE   |                                                    |                   |              |          |       |                              |  |  |  |
|                                                                                                                                                                                                                  |                         | tolfuco <sup>®</sup>                               |                   | REVISION     | DRWG NO. | SHEE  | T 1 OF 1                     |  |  |  |
| Littelfuse<br>CHICAGO, ILLINOIS 60631                                                                                                                                                                            |                         |                                                    | А                 | OL-0FLU      | .440     |       |                              |  |  |  |