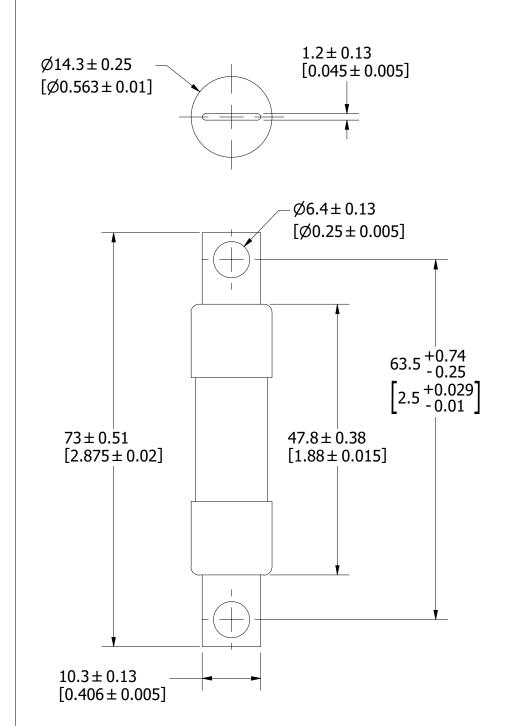

UNLESS OTHERWISE SPECIFIED, DIMENSIONS ARE IN MILLIMETERS, DIMENSIONS IN BRACKETS [ ] ARE INCHES DIMENSIONING AND DO NOT INCLUDE PLATING. TOLERANCING TO BE INTERPRETED IN ACCORDANCE WITH ANSI Y14.5M-1994

KLC 1-30A OUTLINE

REVISION

DRWG NO.

OL-0KLC030

SHEET 1 OF 1

3RD ANGLE PROJECTION

TITLE