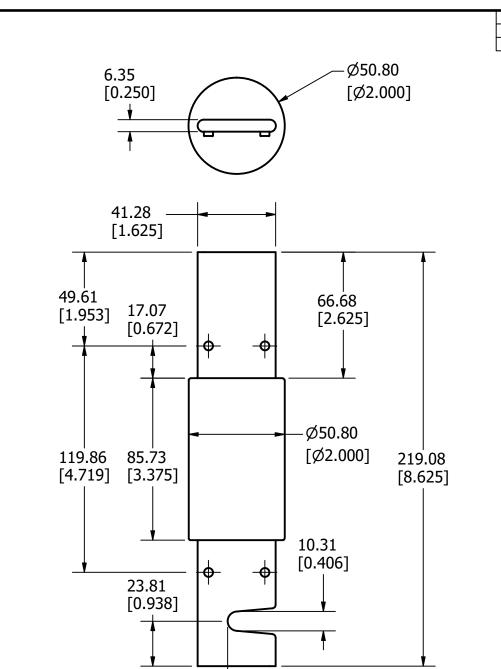

## APPROXIMATE SHIPPING WEIGHT: 1 FUSE = 2.2 LB.

| 1                                                                                                                                                                                                           |                                                                                                                                                               |                                                                                                                                                                          |              |          |                               |       |          |  |
|-------------------------------------------------------------------------------------------------------------------------------------------------------------------------------------------------------------|---------------------------------------------------------------------------------------------------------------------------------------------------------------|--------------------------------------------------------------------------------------------------------------------------------------------------------------------------|--------------|----------|-------------------------------|-------|----------|--|
| NO                                                                                                                                                                                                          | NO COMPONENT NO                                                                                                                                               |                                                                                                                                                                          | DESCRIPTION  |          |                               | QTY/M | U/M      |  |
| BILL OF MATERIAL                                                                                                                                                                                            |                                                                                                                                                               |                                                                                                                                                                          |              |          |                               |       |          |  |
| <s> (</s>                                                                                                                                                                                                   |                                                                                                                                                               | CRITICAL CHARACTERISTIC FOR PART SAFETY/COMPLIANCE                                                                                                                       |              |          |                               |       |          |  |
| •                                                                                                                                                                                                           |                                                                                                                                                               | DENOTES CRITICAL CHARACTERISTICS.                                                                                                                                        |              |          |                               |       |          |  |
| СРК                                                                                                                                                                                                         |                                                                                                                                                               | DENOTES CPK DIMENSIONS, -MINIMUM CPK VALUE                                                                                                                               |              |          |                               |       |          |  |
| (                                                                                                                                                                                                           | ST〉                                                                                                                                                           | DENOTES A CHARACTERISTIC THAT PROVIDES AN INDICATION OF PROCESS PERFORMANCE. PROCEDURE FOR MEASUREMENT AND TRACKING TO BE DEFINED IN LITTELFUSE INSPECTION INSTRUCTIONS. |              |          |                               |       |          |  |
|                                                                                                                                                                                                             | CP DENOTES CP DIMENSIONS, -MINIMUM CP VALUE MUST BE WITHIN THE DIMENSIONAL LIMITATIONS SHOWN ON DRAWING AND INITIALLY LOCATED TO ALLOW FOR MAXIMUM TOOL LIFE. |                                                                                                                                                                          |              |          |                               |       |          |  |
| MATL SPEC                                                                                                                                                                                                   |                                                                                                                                                               |                                                                                                                                                                          |              | FINISI   | FINISH                        |       |          |  |
| I - · · · · I -                                                                                                                                                                                             |                                                                                                                                                               | OATE<br>5/10/2022                                                                                                                                                        | SCALE<br>NTS |          | FINISH GOOD WT<br>GRAMS/PIECE |       |          |  |
| UNLESS OTHERWISE SPECIFIED, DIMENSIONS ARE IN MILLIMETERS, DIMENSIONS IN BRACKETS [ ] ARE INCHES DIMENSIONING AND DO NOT INCLUDE PLATING. TOLERANCING TO BE INTERPRETED IN ACCORDANCE WITH ANSI Y14.5M-1994 |                                                                                                                                                               |                                                                                                                                                                          |              |          |                               |       |          |  |
| 3RD ANGLE PROJECTION                                                                                                                                                                                        |                                                                                                                                                               |                                                                                                                                                                          |              |          |                               |       |          |  |
| TITLE TLN 225-400A OUTLINE                                                                                                                                                                                  |                                                                                                                                                               |                                                                                                                                                                          |              |          |                               |       |          |  |
| Littelfuse CHICAGO, ILLINOIS 60631                                                                                                                                                                          |                                                                                                                                                               |                                                                                                                                                                          | fuce         | REVISION | DRWG NO.                      | SHEE  | Г 1 OF 1 |  |
|                                                                                                                                                                                                             |                                                                                                                                                               |                                                                                                                                                                          | Α            | OL-0TLN  | 400                           |       |          |  |