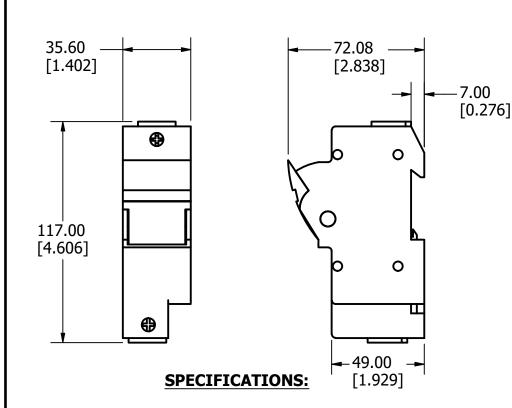

**VOLTAGE RATING:** 600V

**AMP RATING:** 30 AMPERES

**INTERRUPT RATING: 200kA** 

WIRE RANGE: 0.75-50mm<sup>2</sup>

#18-1 AWG Cu ONLY

**SUGGESTED TORQUE:** 0.75-1mm<sup>2</sup> 2.5Nm

1.5-50mm<sup>2</sup> 4Nm #18-1 AWG 35 lb-in 3RD ANGLE PROJECTION

LFPSJ301ID OUTLINE

REVISION

DRWG NO.

**OL-LFPSJ301ID** 

SHEET 1 OF 1