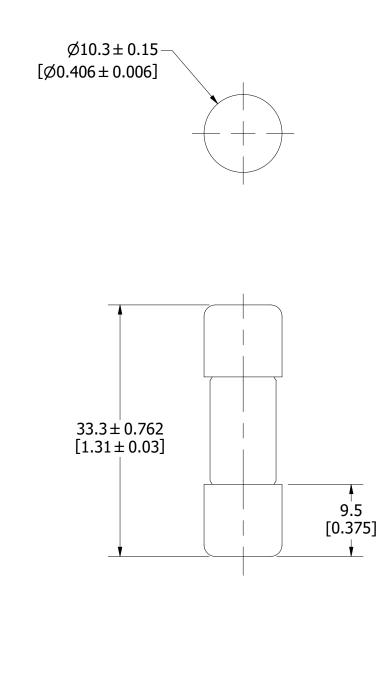

| 1                                                                                                                                                                      |             |                                                                                                                                                                                   |                                                         |              |                | OT)//M                        | 11/14 |  |  |
|------------------------------------------------------------------------------------------------------------------------------------------------------------------------|-------------|-----------------------------------------------------------------------------------------------------------------------------------------------------------------------------------|---------------------------------------------------------|--------------|----------------|-------------------------------|-------|--|--|
| NO COMPONE                                                                                                                                                             |             | NT NO                                                                                                                                                                             | NO DESCRIPTION BILL OF MATERIAL                         |              |                | QTY/M                         | U/M   |  |  |
|                                                                                                                                                                        |             |                                                                                                                                                                                   |                                                         |              |                |                               |       |  |  |
| <                                                                                                                                                                      | <s></s>     | CRITICAL CHARACTERISTIC FOR PART SAFETY/COMPLIANCE                                                                                                                                |                                                         |              |                |                               |       |  |  |
|                                                                                                                                                                        | •           | DENOTES CRITICAL CHARACTERISTICS.                                                                                                                                                 |                                                         |              |                |                               |       |  |  |
| СРК                                                                                                                                                                    |             | DENOTES CPK DIMENSIONS, -MINIMUM CPK VALUE                                                                                                                                        |                                                         |              |                |                               |       |  |  |
| <                                                                                                                                                                      | <u>ST</u> > | DENOTES A CHARACTERISTIC THAT PROVIDES AN INDICATION<br>OF PROCESS PERFORMANCE. PROCEDURE FOR MEASUREMENT<br>AND TRACKING TO BE DEFINED IN<br>LITTELFUSE INSPECTION INSTRUCTIONS. |                                                         |              |                |                               |       |  |  |
| CP DENOTES CP DIMENSIONS, -MINIMUM CP VALUE<br>MUST BE WITHIN THE DIMENSIONAL LIMITATIONS<br>SHOWN ON DRAWING AND INITIALLY LOCATED TO<br>ALLOW FOR MAXIMUM TOOL LIFE. |             |                                                                                                                                                                                   |                                                         |              |                |                               | A     |  |  |
| MATL SPEC                                                                                                                                                              |             |                                                                                                                                                                                   |                                                         | FINISH       | FINISH         |                               |       |  |  |
| DRW<br>JMoler                                                                                                                                                          |             |                                                                                                                                                                                   | DATE<br>7/18/2023                                       | SCALE<br>NTS |                | FINISH GOOD WT<br>GRAMS/PIECE |       |  |  |
| BRACI                                                                                                                                                                  | KETS [ ] AR | E INCH                                                                                                                                                                            | SPECIFIED, DIMER<br>IES DIMENSIONING<br>ERPRETED IN ACC | g and do     | NOT INCLUDE PL | ATING. TOLER                  |       |  |  |
| e e e e e e e e e e e e e e e e e e e                                                                                                                                  |             |                                                                                                                                                                                   |                                                         |              |                |                               |       |  |  |
| TITLE SLC 1/2-15A OUTLINE                                                                                                                                              |             |                                                                                                                                                                                   |                                                         |              |                |                               |       |  |  |
|                                                                                                                                                                        |             | REVISION                                                                                                                                                                          | DRWG NO.                                                | SHEE         | T 1 OF 1       |                               |       |  |  |
| CHICAGO, ILLINOIS 60631                                                                                                                                                |             |                                                                                                                                                                                   | A                                                       | OL-0SLC      | 015            |                               |       |  |  |