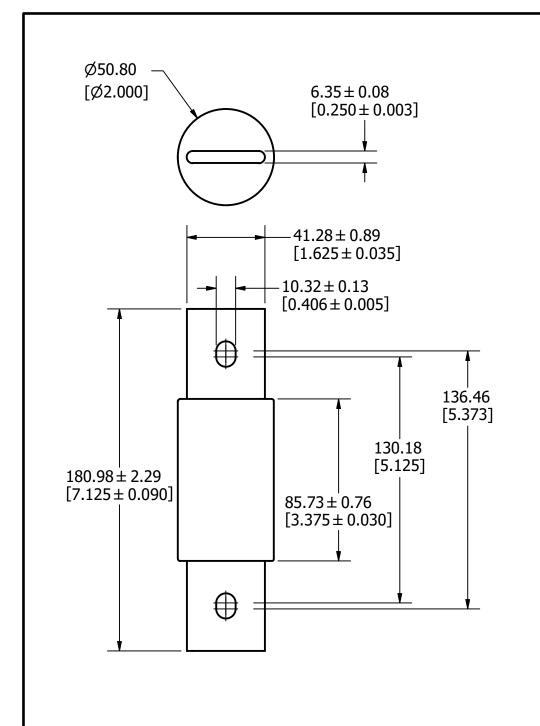

## APPROX. SHIPPING WEIGHT: 1 FUSE = 1.7 LB

| 1                                  | COMPONENT NO                                                                                                                                                                                                |                                                                                                                                                                          | D FOOD VOTAGE                                 |                               |              | OTY/M    |                               | U/M                |          |  |  |  |
|------------------------------------|-------------------------------------------------------------------------------------------------------------------------------------------------------------------------------------------------------------|--------------------------------------------------------------------------------------------------------------------------------------------------------------------------|-----------------------------------------------|-------------------------------|--------------|----------|-------------------------------|--------------------|----------|--|--|--|
| NO                                 | COMPONE                                                                                                                                                                                                     | NI NO                                                                                                                                                                    | 1                                             | DESCRIPTION  DILL OF MATERIAL |              |          |                               | Y/I <sup>V</sup> I | U/M      |  |  |  |
|                                    | SS CRITICAL CHARACTERISTIC FOR PART SAFETY/COMPLIANCE                                                                                                                                                       |                                                                                                                                                                          |                                               |                               |              |          |                               |                    |          |  |  |  |
|                                    | (5>                                                                                                                                                                                                         |                                                                                                                                                                          | CAL CHARACTERISTIC FOR PART SAFETY/COMPLIANCE |                               |              |          |                               |                    |          |  |  |  |
| DENOTES CRITICAL CHARACTERISTICS.  |                                                                                                                                                                                                             |                                                                                                                                                                          |                                               |                               |              |          |                               |                    |          |  |  |  |
| (                                  | CPK                                                                                                                                                                                                         | DENOTES CPK DIMENSIONS, -MINIMUM CPK VALUE                                                                                                                               |                                               |                               |              |          |                               |                    |          |  |  |  |
| (                                  | ST〉                                                                                                                                                                                                         | DENOTES A CHARACTERISTIC THAT PROVIDES AN INDICATION OF PROCESS PERFORMANCE. PROCEDURE FOR MEASUREMENT AND TRACKING TO BE DEFINED IN LITTELFUSE INSPECTION INSTRUCTIONS. |                                               |                               |              |          |                               |                    |          |  |  |  |
|                                    | CP  DENOTES CP DIMENSIONS, -MINIMUM CP VALUE MUST BE WITHIN THE DIMENSIONAL LIMITATIONS SHOWN ON DRAWING AND INITIALLY LOCATED TO ALLOW FOR MAXIMUM TOOL LIFE.                                              |                                                                                                                                                                          |                                               |                               |              |          |                               |                    |          |  |  |  |
| MATL                               | SPEC                                                                                                                                                                                                        |                                                                                                                                                                          |                                               |                               | FINISH       |          |                               |                    |          |  |  |  |
| DRW<br>Jeff M                      | DRW<br>Jeff Moler                                                                                                                                                                                           |                                                                                                                                                                          | DATE<br>6/16/2022                             |                               | SCALE<br>NTS |          | FINISH GOOD WT<br>GRAMS/PIECE |                    |          |  |  |  |
|                                    | UNLESS OTHERWISE SPECIFIED, DIMENSIONS ARE IN MILLIMETERS, DIMENSIONS IN BRACKETS [ ] ARE INCHES DIMENSIONING AND DO NOT INCLUDE PLATING. TOLERANCING TO BE INTERPRETED IN ACCORDANCE WITH ANSI Y14.5M-1994 |                                                                                                                                                                          |                                               |                               |              |          |                               |                    |          |  |  |  |
|                                    | 3RD ANGLE PROJECTION                                                                                                                                                                                        |                                                                                                                                                                          |                                               |                               |              |          |                               |                    |          |  |  |  |
| TITL                               | TITLE JLS 225-400A OUTLINE                                                                                                                                                                                  |                                                                                                                                                                          |                                               |                               |              |          |                               |                    |          |  |  |  |
|                                    | / <b>/</b> 1 : L                                                                                                                                                                                            | Lai                                                                                                                                                                      | <b>f</b> c®                                   | REVISION                      | ٧            | DRWG NO. |                               | SHEET              | Γ 1 OF 1 |  |  |  |
| Littelfuse CHICAGO, ILLINOIS 60631 |                                                                                                                                                                                                             |                                                                                                                                                                          |                                               | Α                             |              | OL-0JLS  | 400                           |                    |          |  |  |  |