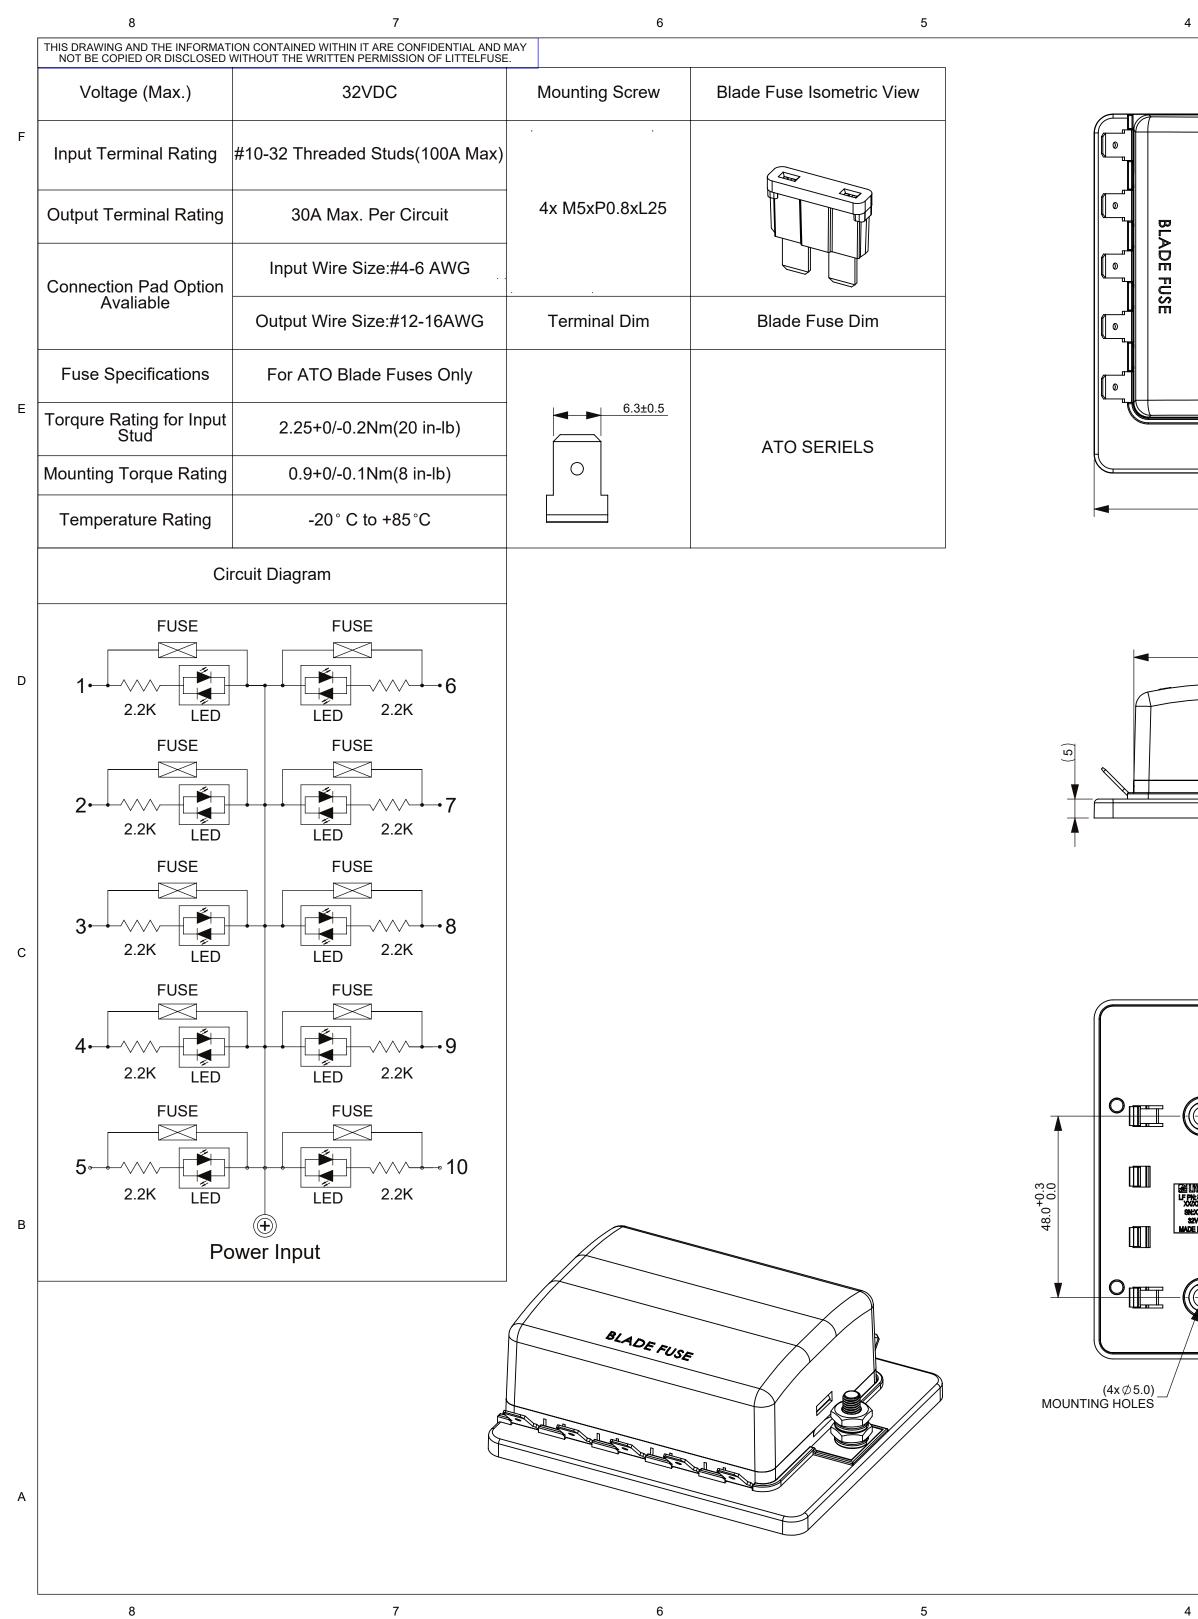

1

Е

D

С

- NOTES:
- 1. MATERIALS: BASE/HOUSING: BLACK PBT COVER: TRANSPEARANCE PC TERMINAL: TINNED COPPER PUSH BOTTOM:POM WHITE 2. FUSES ASSEMBLY BY HANDS.
- 3. ALL FUSES MUST NOT EXCEED 70% OF RATED CURRENT
- 4. RED LED INDICATES WHEN FUSE IS BROKEN.