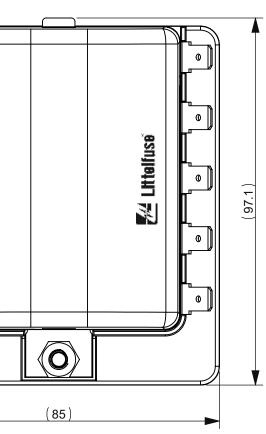

1

Е

D

С

- NOTES:
- 1. MATERIALS: BASE/HOUSING: BLACK PBT COVER: TRANSPEARANCE PC TERMINAL: TINNED COPPER PUSH BOTTOM:POM WHITE 2. FUSES ASSEMBLY BY HANDS.
- 3. ALL FUSES MUST NOT EXCEED 70% OF RATED CURRENT
- 4. RED LED INDICATES WHEN FUSE IS BROKEN.