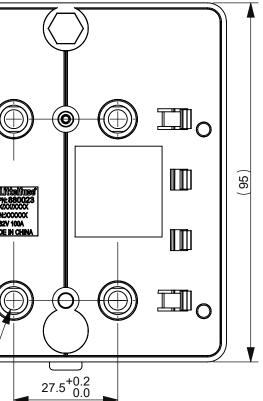

1

Е

D

С

- NOTES:
- 1. MATERIALS: BASE/HOUSING: BLACK PBT COVER: TRANSPEARANCE PC TERMINAL: TINNED COPPER PUSH BOTTOM:POM WHITE 2. FUSES ASSEMBLY BY HANDS.
- 3. ALL FUSES MUST NOT EXCEED 70% OF RATED CURRENT
- 4. RED LED INDICATES WHEN FUSE IS BROKEN.