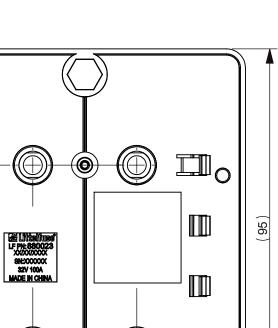

1

Е

D

С

- NOTES:
- 1. MATERIALS: BASE/HOUSING: BLACK PBT COVER: TRANSPEARANCE PC TERMINAL: TINNED COPPER PUSH BOTTOM:POM WHITE 2. FUSES ASSEMBLY BY HANDS.
- 3. ALL FUSES MUST NOT EXCEED 70% OF RATED CURRENT
- 4. RED LED INDICATES WHEN FUSE IS BROKEN.