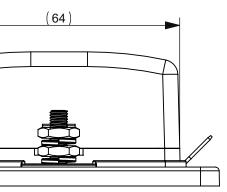

1

Е

D

С

- NOTES:
- 1. MATERIALS: BASE/HOUSING: BLACK PBT COVER: TRANSPEARANCE PC TERMINAL: TINNED COPPER PUSH BOTTOM:POM WHITE 2. FUSES ASSEMBLY BY HANDS.
- 3. ALL FUSES MUST NOT EXCEED 70% OF RATED CURRENT
- 4. RED LED INDICATES WHEN FUSE IS BROKEN.