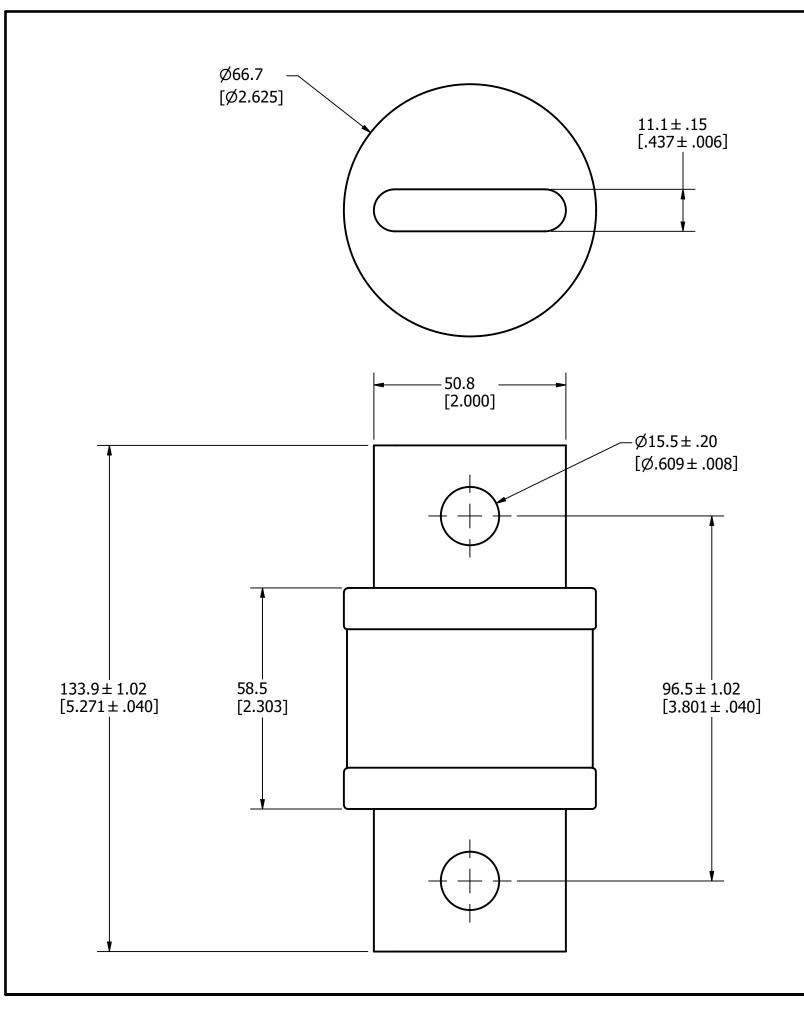

|                                                                                                                                                |                                                                                                                                     | REVISION                                   |       |         |             |        |            |          |  |  |
|------------------------------------------------------------------------------------------------------------------------------------------------|-------------------------------------------------------------------------------------------------------------------------------------|--------------------------------------------|-------|---------|-------------|--------|------------|----------|--|--|
| ATE                                                                                                                                            | DESCRIPTION                                                                                                                         |                                            |       |         |             |        |            |          |  |  |
| 9/22                                                                                                                                           | 525545GCP - RELEASE MRY                                                                                                             |                                            |       |         |             |        |            |          |  |  |
|                                                                                                                                                |                                                                                                                                     |                                            |       |         |             |        |            |          |  |  |
|                                                                                                                                                |                                                                                                                                     |                                            |       |         |             |        |            |          |  |  |
|                                                                                                                                                |                                                                                                                                     |                                            |       |         |             |        |            |          |  |  |
|                                                                                                                                                |                                                                                                                                     |                                            |       |         |             |        |            |          |  |  |
|                                                                                                                                                |                                                                                                                                     |                                            |       |         |             |        |            |          |  |  |
|                                                                                                                                                |                                                                                                                                     |                                            |       |         |             |        |            |          |  |  |
|                                                                                                                                                |                                                                                                                                     |                                            |       |         |             |        |            |          |  |  |
|                                                                                                                                                |                                                                                                                                     |                                            |       |         |             |        |            |          |  |  |
|                                                                                                                                                |                                                                                                                                     |                                            |       |         |             |        |            |          |  |  |
|                                                                                                                                                |                                                                                                                                     |                                            |       |         |             |        |            |          |  |  |
|                                                                                                                                                |                                                                                                                                     |                                            |       |         |             |        |            |          |  |  |
|                                                                                                                                                |                                                                                                                                     |                                            |       |         |             |        |            |          |  |  |
|                                                                                                                                                |                                                                                                                                     |                                            |       |         |             |        |            |          |  |  |
|                                                                                                                                                |                                                                                                                                     |                                            |       |         |             |        |            |          |  |  |
|                                                                                                                                                |                                                                                                                                     |                                            |       |         |             |        |            |          |  |  |
|                                                                                                                                                |                                                                                                                                     |                                            |       |         |             |        |            |          |  |  |
|                                                                                                                                                |                                                                                                                                     |                                            |       |         |             |        |            |          |  |  |
|                                                                                                                                                |                                                                                                                                     |                                            |       |         |             |        |            |          |  |  |
|                                                                                                                                                |                                                                                                                                     |                                            |       |         |             |        |            |          |  |  |
|                                                                                                                                                |                                                                                                                                     |                                            |       |         |             |        |            |          |  |  |
|                                                                                                                                                |                                                                                                                                     |                                            |       |         |             |        |            |          |  |  |
|                                                                                                                                                |                                                                                                                                     |                                            |       |         |             |        |            |          |  |  |
|                                                                                                                                                |                                                                                                                                     |                                            |       |         |             |        |            |          |  |  |
|                                                                                                                                                |                                                                                                                                     |                                            |       |         |             |        |            |          |  |  |
|                                                                                                                                                |                                                                                                                                     |                                            |       |         |             |        |            |          |  |  |
|                                                                                                                                                |                                                                                                                                     |                                            |       |         |             |        |            |          |  |  |
|                                                                                                                                                |                                                                                                                                     |                                            |       |         |             |        |            |          |  |  |
|                                                                                                                                                |                                                                                                                                     |                                            |       |         |             |        |            |          |  |  |
| COMPONE                                                                                                                                        | NT NO                                                                                                                               |                                            |       |         |             |        | QTY/M      | U/M      |  |  |
| BILL OF MATERIAL                                                                                                                               |                                                                                                                                     |                                            |       |         |             |        |            |          |  |  |
| >                                                                                                                                              | CRITICAL CHARACTERISTIC FOR PART SAFETY/COMPLIANCE                                                                                  |                                            |       |         |             |        |            |          |  |  |
|                                                                                                                                                | DENOTES CRITICAL CHARACTERISTICS.                                                                                                   |                                            |       |         |             |        |            |          |  |  |
| (                                                                                                                                              | DENO                                                                                                                                | DENOTES CPK DIMENSIONS, -MINIMUM CPK VALUE |       |         |             |        |            |          |  |  |
|                                                                                                                                                | DENOTES A CHARACTERISTIC THAT PROVIDES AN INDICATION                                                                                |                                            |       |         |             |        |            |          |  |  |
| <b>&gt;</b>                                                                                                                                    | OF PR                                                                                                                               | OCESS PERFO                                | RMANC | E. PROC | EDURE FOR   |        |            |          |  |  |
|                                                                                                                                                |                                                                                                                                     | RACKING TO I                               |       |         |             |        |            |          |  |  |
|                                                                                                                                                |                                                                                                                                     |                                            |       |         |             | UE     |            |          |  |  |
|                                                                                                                                                | DENOTES CP DIMENSIONS, -MINIMUM CP VALUE<br>MUST BE WITHIN THE DIMENSIONAL LIMITATIONS<br>SHOWN ON DRAWING AND INITIALLY LOCATED TO |                                            |       |         |             |        |            |          |  |  |
|                                                                                                                                                |                                                                                                                                     | /n on drawin<br><u>N For Maxim</u> i       |       |         |             | 010    |            |          |  |  |
| C                                                                                                                                              |                                                                                                                                     |                                            |       | FINISH  |             |        |            |          |  |  |
|                                                                                                                                                |                                                                                                                                     |                                            |       |         |             |        |            |          |  |  |
|                                                                                                                                                |                                                                                                                                     | DATE                                       |       | SCALE   |             | F      | INISH GOOD | wт       |  |  |
|                                                                                                                                                | 8                                                                                                                                   | 3/5/2022                                   |       | NTS     |             |        | GRAN       | IS/PIECE |  |  |
| SS OTHE                                                                                                                                        | RWISE                                                                                                                               | SPECIFIED, DI                              | MENSI | ONS AR  | E IN MILLIM | IETERS |            |          |  |  |
| SS OTHERWISE SPECIFIED, DIMENSIONS ARE IN MILLIMETERS, DIMENSIONS IN<br>IS [ ] ARE INCHES DIMENSIONING AND DO NOT INCLUDE PLATING. TOLERANCING |                                                                                                                                     |                                            |       |         |             |        |            |          |  |  |
| TO BE INTERPRETED IN ACCORDANCE WITH ANSI Y14.5M-1994                                                                                          |                                                                                                                                     |                                            |       |         |             |        |            |          |  |  |
| IGLE<br>CTION                                                                                                                                  |                                                                                                                                     |                                            |       |         |             |        |            |          |  |  |
| $\exists$                                                                                                                                      |                                                                                                                                     |                                            |       |         |             |        |            |          |  |  |
| 2                                                                                                                                              |                                                                                                                                     |                                            |       |         |             |        |            |          |  |  |
| JLLS 900-1200A OUTLINE                                                                                                                         |                                                                                                                                     |                                            |       |         |             |        |            |          |  |  |
|                                                                                                                                                |                                                                                                                                     |                                            |       |         |             |        |            |          |  |  |
|                                                                                                                                                |                                                                                                                                     | <b>G</b>                                   | RE    | /ISION  | DRWG NO     |        | SHEE       | Г 1 ОF 1 |  |  |
|                                                                                                                                                |                                                                                                                                     | fuse                                       |       |         |             |        |            |          |  |  |
| CHICAGO, ILLINOIS 60631 A OL-JLLS1200                                                                                                          |                                                                                                                                     |                                            |       |         |             |        |            |          |  |  |