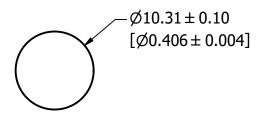

UNLESS OTHERWISE SPECIFIED, DIMENSIONS ARE IN MILLIMETERS, DIMENSIONS IN BRACKETS [ ] ARE INCHES DIMENSIONING AND DO NOT INCLUDE PLATING. TOLERANCING TO BE INTERPRETED IN ACCORDANCE WITH ANSI Y14.5M-1994