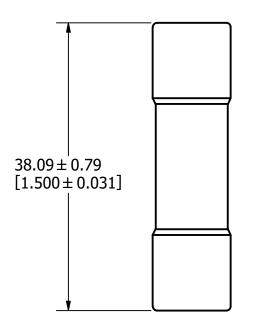

UNLESS OTHERWISE SPECIFIED, DIMENSIONS ARE IN MILLIMETERS, DIMENSIONS IN BRACKETS [ ] ARE INCHES DIMENSIONING AND DO NOT INCLUDE PLATING. TOLERANCING TO BE INTERPRETED IN ACCORDANCE WITH ANSI Y14.5M-1994