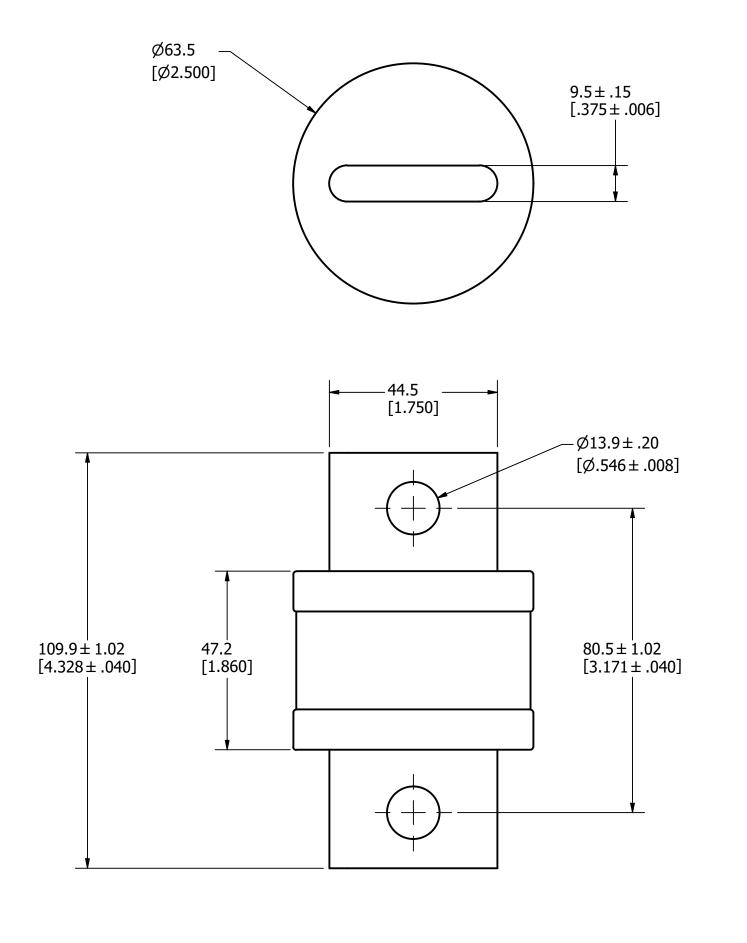

APPROXIMATE SHIPPING WEIGHT: 1 FUSE / 1.45 LBS.

| 1                                                                      |              |                                                                                                                                                                          |                  |              |                               |     |  |  |  |
|------------------------------------------------------------------------|--------------|--------------------------------------------------------------------------------------------------------------------------------------------------------------------------|------------------|--------------|-------------------------------|-----|--|--|--|
| NO                                                                     | COMPONENT NO |                                                                                                                                                                          | DESC             | CRIPTION     | QTY/M                         | U/M |  |  |  |
| BILL OF MATERIAL                                                       |              |                                                                                                                                                                          |                  |              |                               |     |  |  |  |
| <s></s>                                                                |              | CRITICAL CHARACTERISTIC FOR PART SAFETY/COMPLIANCE                                                                                                                       |                  |              |                               |     |  |  |  |
| •                                                                      |              | DENOTES CRITICAL CHARACTERISTICS.                                                                                                                                        |                  |              |                               |     |  |  |  |
| СРК                                                                    |              | DENOTES CPK DIMENSIONS, -MINIMUM CPK VALUE                                                                                                                               |                  |              |                               |     |  |  |  |
| (ড্যা)                                                                 |              | DENOTES A CHARACTERISTIC THAT PROVIDES AN INDICATION OF PROCESS PERFORMANCE. PROCEDURE FOR MEASUREMENT AND TRACKING TO BE DEFINED IN LITTELFUSE INSPECTION INSTRUCTIONS. |                  |              |                               |     |  |  |  |
| СР                                                                     |              | DENOTES CP DIMENSIONS, -MINIMUM CP VALUE MUST BE WITHIN THE DIMENSIONAL LIMITATIONS SHOWN ON DRAWING AND INITIALLY LOCATED TO ALLOW FOR MAXIMUM TOOL LIFE.               |                  |              |                               |     |  |  |  |
| MATL                                                                   | SPEC         |                                                                                                                                                                          |                  | FINISH       |                               |     |  |  |  |
| DRW<br>JMoler                                                          |              |                                                                                                                                                                          | DATE<br>8/5/2022 | SCALE<br>NTS | FINISH GOOD WT<br>GRAMS/PIECE |     |  |  |  |
| LINESS OTHERWISE SPECIFIED DIMENSIONS ARE IN MILLIMETERS DIMENSIONS IN |              |                                                                                                                                                                          |                  |              |                               |     |  |  |  |

UNLESS OTHERWISE SPECIFIED, DIMENSIONS ARE IN MILLIMETERS, DIMENSIONS IN BRACKETS [ ] ARE INCHES DIMENSIONING AND DO NOT INCLUDE PLATING. TOLERANCING TO BE INTERPRETED IN ACCORDANCE WITH ANSI Y14.5M-1994