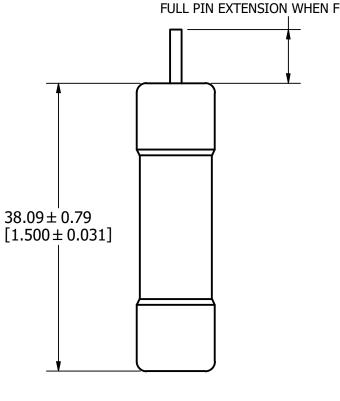

 $7.11\pm0.51$  [0.280  $\pm$  0.020] FULL PIN EXTENSION WHEN FUSE IS OPEN

APPROXIMATE SHIPPING WEIGHT: 10 FUSES / .12 LB.

| 1                                                                                                                                                                        |          |                                                    |                                                          |              |                |                              |          |
|--------------------------------------------------------------------------------------------------------------------------------------------------------------------------|----------|----------------------------------------------------|----------------------------------------------------------|--------------|----------------|------------------------------|----------|
| NO                                                                                                                                                                       | COMPONE  | NT NO                                              | DESCRIPTION                                              |              |                | QTY/M                        | U/M      |
| BILL OF MATERIAL                                                                                                                                                         |          |                                                    |                                                          |              |                |                              |          |
| <                                                                                                                                                                        | (S>      | CRITICAL CHARACTERISTIC FOR PART SAFETY/COMPLIANCE |                                                          |              |                |                              |          |
| •                                                                                                                                                                        |          | DENOTES CRITICAL CHARACTERISTICS.                  |                                                          |              |                |                              |          |
| СРК                                                                                                                                                                      |          | DENOTES CPK DIMENSIONS, -MINIMUM CPK VALUE         |                                                          |              |                |                              |          |
| DENOTES A CHARACTERISTIC THAT PROVIDES AN INDICATION OF PROCESS PERFORMANCE. PROCEDURE FOR MEASUREMENT AND TRACKING TO BE DEFINED IN LITTELFUSE INSPECTION INSTRUCTIONS. |          |                                                    |                                                          |              |                |                              |          |
| DENOTES CP DIMENSIONS, -MINIMUM CP VALUE  MUST BE WITHIN THE DIMENSIONAL LIMITATIONS SHOWN ON DRAWING AND INITIALLY LOCATED TO ALLOW FOR MAXIMUM TOOL LIFE.              |          |                                                    |                                                          |              |                |                              | A        |
| MATL                                                                                                                                                                     | SPEC     | FINISH                                             |                                                          |              |                |                              |          |
| DRW<br>Jeff Moler                                                                                                                                                        |          |                                                    | DATE<br>6/14/2022                                        | SCALE<br>NTS |                | FINISH GOOD WT  GRAMS/PIECE  |          |
|                                                                                                                                                                          | KETS[]AR | E INCH                                             | SPECIFIED, DIMEN<br>HES DIMENSIONING<br>TERPRETED IN ACC | G AND DO     | NOT INCLUDE PL | S, DIMENSION<br>ATING. TOLER | NS IN    |
| 3RD ANGLE PROJECTION                                                                                                                                                     |          |                                                    |                                                          |              |                |                              |          |
| FLA 1/10 - 10A OUTLINE                                                                                                                                                   |          |                                                    |                                                          |              |                |                              |          |
| <b>Littelfuse</b> ®                                                                                                                                                      |          |                                                    |                                                          | REVISION     | DRWG NO.       | SHEE                         | T 1 OF 1 |
| CHICAGO, ILLINOIS 60631                                                                                                                                                  |          |                                                    | Α                                                        | OL-OFLA      | .010           |                              |          |