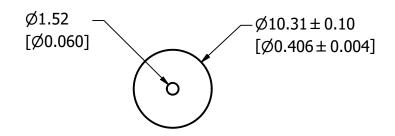

 $7.11\pm0.51$  [0.280  $\pm$  0.020] FULL PIN EXTENSION WHEN FUSE IS OPEN

APPROXIMATE SHIPPING WEIGHT: 10 FUSES / .12 LB.

| 1                                                                                                                                                                        |          |                                                    |                                                          |              |                |                              |          |
|--------------------------------------------------------------------------------------------------------------------------------------------------------------------------|----------|----------------------------------------------------|----------------------------------------------------------|--------------|----------------|------------------------------|----------|
| NO                                                                                                                                                                       | COMPONE  | NT NO                                              | DESCRIPTION                                              |              |                | QTY/M                        | U/M      |
| BILL OF MATERIAL                                                                                                                                                         |          |                                                    |                                                          |              |                |                              |          |
| <                                                                                                                                                                        | (S>      | CRITICAL CHARACTERISTIC FOR PART SAFETY/COMPLIANCE |                                                          |              |                |                              |          |
| •                                                                                                                                                                        |          | DENOTES CRITICAL CHARACTERISTICS.                  |                                                          |              |                |                              |          |
| СРК                                                                                                                                                                      |          | DENOTES CPK DIMENSIONS, -MINIMUM CPK VALUE         |                                                          |              |                |                              |          |
| DENOTES A CHARACTERISTIC THAT PROVIDES AN INDICATION OF PROCESS PERFORMANCE. PROCEDURE FOR MEASUREMENT AND TRACKING TO BE DEFINED IN LITTELFUSE INSPECTION INSTRUCTIONS. |          |                                                    |                                                          |              |                |                              |          |
| DENOTES CP DIMENSIONS, -MINIMUM CP VALUE  MUST BE WITHIN THE DIMENSIONAL LIMITATIONS SHOWN ON DRAWING AND INITIALLY LOCATED TO ALLOW FOR MAXIMUM TOOL LIFE.              |          |                                                    |                                                          |              |                |                              | A        |
| MATL                                                                                                                                                                     | SPEC     | FINISH                                             |                                                          |              |                |                              |          |
| DRW<br>Jeff Moler                                                                                                                                                        |          |                                                    | DATE<br>6/14/2022                                        | SCALE<br>NTS |                | FINISH GOOD WT  GRAMS/PIECE  |          |
|                                                                                                                                                                          | KETS[]AR | E INCH                                             | SPECIFIED, DIMEN<br>HES DIMENSIONING<br>TERPRETED IN ACC | G AND DO     | NOT INCLUDE PL | S, DIMENSION<br>ATING. TOLER | NS IN    |
| 3RD ANGLE PROJECTION                                                                                                                                                     |          |                                                    |                                                          |              |                |                              |          |
| FLA 1/10 - 10A OUTLINE                                                                                                                                                   |          |                                                    |                                                          |              |                |                              |          |
| <b>Littelfuse</b> ®                                                                                                                                                      |          |                                                    |                                                          | REVISION     | DRWG NO.       | SHEE                         | T 1 OF 1 |
| CHICAGO, ILLINOIS 60631                                                                                                                                                  |          |                                                    | Α                                                        | OL-OFLA      | .010           |                              |          |