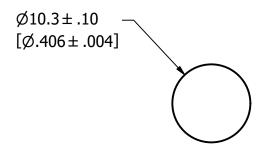

APPROXIMATE SHIPPING WEIGHT: 10 FUSES / 0.17 LBS.

| 1                                                                                                                                                                                                          | -                    |                                            | DECORPORA                                                                                                                                                                |       |              | OTV/M      | LL/M           |          |  |  |
|------------------------------------------------------------------------------------------------------------------------------------------------------------------------------------------------------------|----------------------|--------------------------------------------|--------------------------------------------------------------------------------------------------------------------------------------------------------------------------|-------|--------------|------------|----------------|----------|--|--|
| NO                                                                                                                                                                                                         | COMPONEN             | NT NO DESCRIPTION  BILL OF MATERIAL        |                                                                                                                                                                          |       |              |            | QTY/M          | U/M      |  |  |
| S> CRITICAL CHARACTERISTIC FOR PART SAFETY/COMPLIANCE                                                                                                                                                      |                      |                                            |                                                                                                                                                                          |       |              |            |                |          |  |  |
| $\vdash$                                                                                                                                                                                                   |                      | ,                                          |                                                                                                                                                                          |       |              |            |                |          |  |  |
| <u> </u>                                                                                                                                                                                                   | •                    | DENOTES CRITICAL CHARACTERISTICS.          |                                                                                                                                                                          |       |              |            |                |          |  |  |
|                                                                                                                                                                                                            | CPK                  | DENOTES CPK DIMENSIONS, -MINIMUM CPK VALUE |                                                                                                                                                                          |       |              |            |                |          |  |  |
| <                                                                                                                                                                                                          | <u>st</u> >          | OF PF                                      | DENOTES A CHARACTERISTIC THAT PROVIDES AN INDICATION OF PROCESS PERFORMANCE. PROCEDURE FOR MEASUREMENT AND TRACKING TO BE DEFINED IN LITTELFUSE INSPECTION INSTRUCTIONS. |       |              |            |                |          |  |  |
| CP DENOTES CP DIMENSIONS, -MINIMUM CP VALUE MUST BE WITHIN THE DIMENSIONAL LIMITATIONS SHOWN ON DRAWING AND INITIALLY LOCATED TO ALLOW FOR MAXIMUM TOOL LIFE.                                              |                      |                                            |                                                                                                                                                                          |       |              |            |                | A        |  |  |
| MATL SPEC                                                                                                                                                                                                  |                      |                                            |                                                                                                                                                                          | FINIS | FINISH       |            |                |          |  |  |
| DRW<br>JMoler                                                                                                                                                                                              |                      | DATE<br>8/8/2022                           |                                                                                                                                                                          |       | SCALE<br>NTS |            | FINISH GOOD WT |          |  |  |
|                                                                                                                                                                                                            |                      |                                            |                                                                                                                                                                          | NIS   |              |            | GRAMS/PIECE    |          |  |  |
| UNLESS OTHERWISE SPECIFIED, DIMENSIONS ARE IN MILLIMETERS, DIMENSIONS IN BRACKETS [ ] ARE INCHES DIMENSIONING AND DO NOT INCLUDE PLATING. TOLERANCII TO BE INTERPRETED IN ACCORDANCE WITH ANSI Y14.5M-1994 |                      |                                            |                                                                                                                                                                          |       |              |            |                |          |  |  |
|                                                                                                                                                                                                            | 3RD ANGLE PROJECTION |                                            |                                                                                                                                                                          |       |              |            |                |          |  |  |
| TITLE 592 1/10-30A OUTLINE                                                                                                                                                                                 |                      |                                            |                                                                                                                                                                          |       |              |            |                |          |  |  |
|                                                                                                                                                                                                            | /4 I i+              | Hal                                        | talfusa <sup>®</sup>                                                                                                                                                     |       | DRW          | G NO.      | SHEET          | Γ 1 OF 1 |  |  |
| Littelfuse CHICAGO, ILLINOIS 60631                                                                                                                                                                         |                      |                                            |                                                                                                                                                                          | Α     | OL           | OL-0592030 |                |          |  |  |