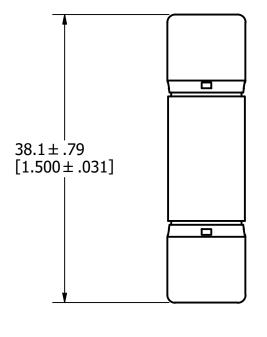

APPROXIMATE SHIPPING WEIGHT: 10 FUSES / 0.17 LBS.

| 1                                                                                                                                                                                                          | -                    |                                            | DECORPORA                                                                                                                                                                |       |              | OTV/M      | LL/M           |          |  |  |
|------------------------------------------------------------------------------------------------------------------------------------------------------------------------------------------------------------|----------------------|--------------------------------------------|--------------------------------------------------------------------------------------------------------------------------------------------------------------------------|-------|--------------|------------|----------------|----------|--|--|
| NO                                                                                                                                                                                                         | COMPONEN             | NT NO DESCRIPTION  BILL OF MATERIAL        |                                                                                                                                                                          |       |              |            | QTY/M          | U/M      |  |  |
| S> CRITICAL CHARACTERISTIC FOR PART SAFETY/COMPLIANCE                                                                                                                                                      |                      |                                            |                                                                                                                                                                          |       |              |            |                |          |  |  |
| $\vdash$                                                                                                                                                                                                   |                      | ,                                          |                                                                                                                                                                          |       |              |            |                |          |  |  |
| <u> </u>                                                                                                                                                                                                   | •                    | DENOTES CRITICAL CHARACTERISTICS.          |                                                                                                                                                                          |       |              |            |                |          |  |  |
|                                                                                                                                                                                                            | CPK                  | DENOTES CPK DIMENSIONS, -MINIMUM CPK VALUE |                                                                                                                                                                          |       |              |            |                |          |  |  |
| <                                                                                                                                                                                                          | <u>st</u> >          | OF PF                                      | DENOTES A CHARACTERISTIC THAT PROVIDES AN INDICATION OF PROCESS PERFORMANCE. PROCEDURE FOR MEASUREMENT AND TRACKING TO BE DEFINED IN LITTELFUSE INSPECTION INSTRUCTIONS. |       |              |            |                |          |  |  |
| CP DENOTES CP DIMENSIONS, -MINIMUM CP VALUE MUST BE WITHIN THE DIMENSIONAL LIMITATIONS SHOWN ON DRAWING AND INITIALLY LOCATED TO ALLOW FOR MAXIMUM TOOL LIFE.                                              |                      |                                            |                                                                                                                                                                          |       |              |            |                | A        |  |  |
| MATL SPEC                                                                                                                                                                                                  |                      |                                            |                                                                                                                                                                          | FINIS | FINISH       |            |                |          |  |  |
| DRW<br>JMoler                                                                                                                                                                                              |                      | DATE<br>8/8/2022                           |                                                                                                                                                                          |       | SCALE<br>NTS |            | FINISH GOOD WT |          |  |  |
|                                                                                                                                                                                                            |                      |                                            |                                                                                                                                                                          | NIS   |              |            | GRAMS/PIECE    |          |  |  |
| UNLESS OTHERWISE SPECIFIED, DIMENSIONS ARE IN MILLIMETERS, DIMENSIONS IN BRACKETS [ ] ARE INCHES DIMENSIONING AND DO NOT INCLUDE PLATING. TOLERANCII TO BE INTERPRETED IN ACCORDANCE WITH ANSI Y14.5M-1994 |                      |                                            |                                                                                                                                                                          |       |              |            |                |          |  |  |
|                                                                                                                                                                                                            | 3RD ANGLE PROJECTION |                                            |                                                                                                                                                                          |       |              |            |                |          |  |  |
| TITLE 592 1/10-30A OUTLINE                                                                                                                                                                                 |                      |                                            |                                                                                                                                                                          |       |              |            |                |          |  |  |
|                                                                                                                                                                                                            | /4 I i+              | Hal                                        | talfusa <sup>®</sup>                                                                                                                                                     |       | DRW          | G NO.      | SHEET          | Γ 1 OF 1 |  |  |
| Littelfuse CHICAGO, ILLINOIS 60631                                                                                                                                                                         |                      |                                            |                                                                                                                                                                          | Α     | OL           | OL-0592030 |                |          |  |  |