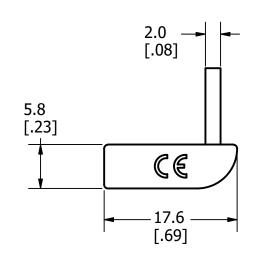

|                                                                                                                                                                                                        |                                                                                                                                                                                                                                                                             |                                                    |                  | REVIS |       |  |          |            |          |    |  |
|--------------------------------------------------------------------------------------------------------------------------------------------------------------------------------------------------------|-----------------------------------------------------------------------------------------------------------------------------------------------------------------------------------------------------------------------------------------------------------------------------|----------------------------------------------------|------------------|-------|-------|--|----------|------------|----------|----|--|
| ATE                                                                                                                                                                                                    | DESCRIPTION<br>525740GCP - RELEASE MRY                                                                                                                                                                                                                                      |                                                    |                  |       |       |  |          |            |          | _  |  |
| 13/22                                                                                                                                                                                                  |                                                                                                                                                                                                                                                                             |                                                    |                  | 525   |       |  | <u> </u> |            |          |    |  |
|                                                                                                                                                                                                        |                                                                                                                                                                                                                                                                             |                                                    |                  |       |       |  |          |            |          |    |  |
|                                                                                                                                                                                                        |                                                                                                                                                                                                                                                                             |                                                    |                  |       |       |  |          |            |          |    |  |
| COMPONEN                                                                                                                                                                                               | NT NO                                                                                                                                                                                                                                                                       |                                                    |                  |       |       |  |          | QTY/M      | U/M      | 1  |  |
|                                                                                                                                                                                                        |                                                                                                                                                                                                                                                                             |                                                    |                  |       |       |  |          |            |          |    |  |
| >                                                                                                                                                                                                      |                                                                                                                                                                                                                                                                             | CRITICAL CHARACTERISTIC FOR PART SAFETY/COMPLIANCE |                  |       |       |  |          |            |          |    |  |
|                                                                                                                                                                                                        | DENOTES CRITICAL CHARACTERISTICS.                                                                                                                                                                                                                                           |                                                    |                  |       |       |  |          |            |          |    |  |
| (                                                                                                                                                                                                      |                                                                                                                                                                                                                                                                             | DENOTES CPK DIMENSIONS, -MINIMUM CPK VALUE         |                  |       |       |  |          |            |          |    |  |
| >                                                                                                                                                                                                      | DENOTES A CHARACTERISTIC THAT PROVIDES AN INDICATION<br>OF PROCESS PERFORMANCE. PROCEDURE FOR MEASUREMENT<br>AND TRACKING TO BE DEFINED IN<br>LITTELFUSE INSPECTION INSTRUCTIONS.<br>DENOTES CP DIMENSIONS, -MINIMUM CP VALUE<br>MUST BE WITHIN THE DIMENSIONAL LIMITATIONS |                                                    |                  |       |       |  |          |            |          |    |  |
| EC                                                                                                                                                                                                     |                                                                                                                                                                                                                                                                             |                                                    | DRAWIN<br>MAXIMU |       |       |  | ATED TO  | )          |          | 5  |  |
|                                                                                                                                                                                                        |                                                                                                                                                                                                                                                                             | DATE                                               |                  |       | SCALE |  |          | FINISH GOO | D WT     | _  |  |
|                                                                                                                                                                                                        |                                                                                                                                                                                                                                                                             | 10/3/20                                            | 22               |       | NTS   |  |          |            | AMS/PIEC | СE |  |
| SS OTHERWISE SPECIFIED, DIMENSIONS ARE IN MILLIMETERS, DIMENSIONS IN<br>TS [] ARE INCHES DIMENSIONING AND DO NOT INCLUDE PLATING. TOLERANCING<br>TO BE INTERPRETED IN ACCORDANCE WITH ANSI Y14.5M-1994 |                                                                                                                                                                                                                                                                             |                                                    |                  |       |       |  |          |            |          |    |  |
|                                                                                                                                                                                                        |                                                                                                                                                                                                                                                                             |                                                    |                  |       |       |  |          |            |          |    |  |
| 1PH3P18MM OUTLINE                                                                                                                                                                                      |                                                                                                                                                                                                                                                                             |                                                    |                  |       |       |  |          |            |          |    |  |
| CHICAGO, ILLINOIS 60631 (REVISION A OL-1PH3P18MM                                                                                                                                                       |                                                                                                                                                                                                                                                                             |                                                    |                  |       |       |  |          |            |          |    |  |