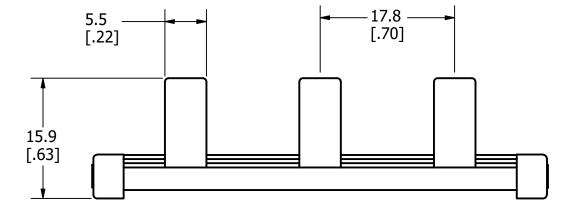

|                                                                                                                                                                                                        |                                                                                                                                                                                                                                                                             |                                                    |                  | REVIS |       |  |          |            |          |    |  |
|--------------------------------------------------------------------------------------------------------------------------------------------------------------------------------------------------------|-----------------------------------------------------------------------------------------------------------------------------------------------------------------------------------------------------------------------------------------------------------------------------|----------------------------------------------------|------------------|-------|-------|--|----------|------------|----------|----|--|
| ATE                                                                                                                                                                                                    | DESCRIPTION<br>525740GCP - RELEASE MRY                                                                                                                                                                                                                                      |                                                    |                  |       |       |  |          |            |          | _  |  |
| 13/22                                                                                                                                                                                                  |                                                                                                                                                                                                                                                                             |                                                    |                  | 525   |       |  | <u> </u> |            |          |    |  |
|                                                                                                                                                                                                        |                                                                                                                                                                                                                                                                             |                                                    |                  |       |       |  |          |            |          |    |  |
|                                                                                                                                                                                                        |                                                                                                                                                                                                                                                                             |                                                    |                  |       |       |  |          |            |          |    |  |
| COMPONEN                                                                                                                                                                                               | NT NO                                                                                                                                                                                                                                                                       |                                                    |                  |       |       |  |          | QTY/M      | U/M      | 1  |  |
|                                                                                                                                                                                                        |                                                                                                                                                                                                                                                                             |                                                    |                  |       |       |  |          |            |          |    |  |
| >                                                                                                                                                                                                      |                                                                                                                                                                                                                                                                             | CRITICAL CHARACTERISTIC FOR PART SAFETY/COMPLIANCE |                  |       |       |  |          |            |          |    |  |
|                                                                                                                                                                                                        | DENOTES CRITICAL CHARACTERISTICS.                                                                                                                                                                                                                                           |                                                    |                  |       |       |  |          |            |          |    |  |
| (                                                                                                                                                                                                      |                                                                                                                                                                                                                                                                             | DENOTES CPK DIMENSIONS, -MINIMUM CPK VALUE         |                  |       |       |  |          |            |          |    |  |
| >                                                                                                                                                                                                      | DENOTES A CHARACTERISTIC THAT PROVIDES AN INDICATION<br>OF PROCESS PERFORMANCE. PROCEDURE FOR MEASUREMENT<br>AND TRACKING TO BE DEFINED IN<br>LITTELFUSE INSPECTION INSTRUCTIONS.<br>DENOTES CP DIMENSIONS, -MINIMUM CP VALUE<br>MUST BE WITHIN THE DIMENSIONAL LIMITATIONS |                                                    |                  |       |       |  |          |            |          |    |  |
| EC                                                                                                                                                                                                     |                                                                                                                                                                                                                                                                             |                                                    | DRAWIN<br>MAXIMU |       |       |  | ATED TO  | )          |          | 5  |  |
|                                                                                                                                                                                                        |                                                                                                                                                                                                                                                                             | DATE                                               |                  |       | SCALE |  |          | FINISH GOO | D WT     | _  |  |
|                                                                                                                                                                                                        |                                                                                                                                                                                                                                                                             | 10/3/20                                            | 22               |       | NTS   |  |          |            | AMS/PIEC | СE |  |
| SS OTHERWISE SPECIFIED, DIMENSIONS ARE IN MILLIMETERS, DIMENSIONS IN<br>TS [] ARE INCHES DIMENSIONING AND DO NOT INCLUDE PLATING. TOLERANCING<br>TO BE INTERPRETED IN ACCORDANCE WITH ANSI Y14.5M-1994 |                                                                                                                                                                                                                                                                             |                                                    |                  |       |       |  |          |            |          |    |  |
|                                                                                                                                                                                                        |                                                                                                                                                                                                                                                                             |                                                    |                  |       |       |  |          |            |          |    |  |
| 1PH3P18MM OUTLINE                                                                                                                                                                                      |                                                                                                                                                                                                                                                                             |                                                    |                  |       |       |  |          |            |          |    |  |
| CHICAGO, ILLINOIS 60631 (REVISION A OL-1PH3P18MM                                                                                                                                                       |                                                                                                                                                                                                                                                                             |                                                    |                  |       |       |  |          |            |          |    |  |