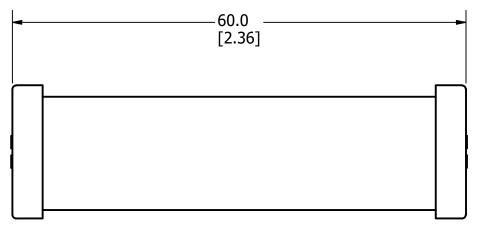

|                                                                                                                                                                                                        |                                                                                                                                                                                                                                                                             |                                                    |                  | REVIS |       |  |          |            |          |    |  |
|--------------------------------------------------------------------------------------------------------------------------------------------------------------------------------------------------------|-----------------------------------------------------------------------------------------------------------------------------------------------------------------------------------------------------------------------------------------------------------------------------|----------------------------------------------------|------------------|-------|-------|--|----------|------------|----------|----|--|
| ATE                                                                                                                                                                                                    | DESCRIPTION<br>525740GCP - RELEASE MRY                                                                                                                                                                                                                                      |                                                    |                  |       |       |  |          |            |          | _  |  |
| 13/22                                                                                                                                                                                                  |                                                                                                                                                                                                                                                                             |                                                    |                  | 525   |       |  | <u> </u> |            |          |    |  |
|                                                                                                                                                                                                        |                                                                                                                                                                                                                                                                             |                                                    |                  |       |       |  |          |            |          |    |  |
|                                                                                                                                                                                                        |                                                                                                                                                                                                                                                                             |                                                    |                  |       |       |  |          |            |          |    |  |
| COMPONEN                                                                                                                                                                                               | NT NO                                                                                                                                                                                                                                                                       |                                                    |                  |       |       |  |          | QTY/M      | U/M      | 1  |  |
|                                                                                                                                                                                                        |                                                                                                                                                                                                                                                                             |                                                    |                  |       |       |  |          |            |          |    |  |
| >                                                                                                                                                                                                      |                                                                                                                                                                                                                                                                             | CRITICAL CHARACTERISTIC FOR PART SAFETY/COMPLIANCE |                  |       |       |  |          |            |          |    |  |
|                                                                                                                                                                                                        | DENOTES CRITICAL CHARACTERISTICS.                                                                                                                                                                                                                                           |                                                    |                  |       |       |  |          |            |          |    |  |
| (                                                                                                                                                                                                      |                                                                                                                                                                                                                                                                             | DENOTES CPK DIMENSIONS, -MINIMUM CPK VALUE         |                  |       |       |  |          |            |          |    |  |
| >                                                                                                                                                                                                      | DENOTES A CHARACTERISTIC THAT PROVIDES AN INDICATION<br>OF PROCESS PERFORMANCE. PROCEDURE FOR MEASUREMENT<br>AND TRACKING TO BE DEFINED IN<br>LITTELFUSE INSPECTION INSTRUCTIONS.<br>DENOTES CP DIMENSIONS, -MINIMUM CP VALUE<br>MUST BE WITHIN THE DIMENSIONAL LIMITATIONS |                                                    |                  |       |       |  |          |            |          |    |  |
| EC                                                                                                                                                                                                     |                                                                                                                                                                                                                                                                             |                                                    | DRAWIN<br>MAXIMU |       |       |  | ATED TO  | )          |          | 5  |  |
|                                                                                                                                                                                                        |                                                                                                                                                                                                                                                                             | DATE                                               |                  |       | SCALE |  |          | FINISH GOO | D WT     | _  |  |
|                                                                                                                                                                                                        |                                                                                                                                                                                                                                                                             | 10/3/20                                            | 22               |       | NTS   |  |          |            | AMS/PIEC | СE |  |
| SS OTHERWISE SPECIFIED, DIMENSIONS ARE IN MILLIMETERS, DIMENSIONS IN<br>TS [] ARE INCHES DIMENSIONING AND DO NOT INCLUDE PLATING. TOLERANCING<br>TO BE INTERPRETED IN ACCORDANCE WITH ANSI Y14.5M-1994 |                                                                                                                                                                                                                                                                             |                                                    |                  |       |       |  |          |            |          |    |  |
|                                                                                                                                                                                                        |                                                                                                                                                                                                                                                                             |                                                    |                  |       |       |  |          |            |          |    |  |
| 1PH3P18MM OUTLINE                                                                                                                                                                                      |                                                                                                                                                                                                                                                                             |                                                    |                  |       |       |  |          |            |          |    |  |
| CHICAGO, ILLINOIS 60631 (REVISION A OL-1PH3P18MM                                                                                                                                                       |                                                                                                                                                                                                                                                                             |                                                    |                  |       |       |  |          |            |          |    |  |