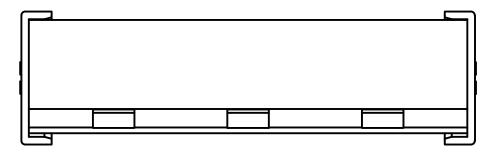

|                                                                                                                                                                                                        |                                                                                                                                                                                                                                                                             |                                                    |                  | REVIS |       |  |          |            |          |    |  |
|--------------------------------------------------------------------------------------------------------------------------------------------------------------------------------------------------------|-----------------------------------------------------------------------------------------------------------------------------------------------------------------------------------------------------------------------------------------------------------------------------|----------------------------------------------------|------------------|-------|-------|--|----------|------------|----------|----|--|
| ATE                                                                                                                                                                                                    | DESCRIPTION<br>525740GCP - RELEASE MRY                                                                                                                                                                                                                                      |                                                    |                  |       |       |  |          |            |          | _  |  |
| 13/22                                                                                                                                                                                                  |                                                                                                                                                                                                                                                                             |                                                    |                  | 525   |       |  | <u> </u> |            |          |    |  |
|                                                                                                                                                                                                        |                                                                                                                                                                                                                                                                             |                                                    |                  |       |       |  |          |            |          |    |  |
|                                                                                                                                                                                                        |                                                                                                                                                                                                                                                                             |                                                    |                  |       |       |  |          |            |          |    |  |
| COMPONEN                                                                                                                                                                                               | NT NO                                                                                                                                                                                                                                                                       |                                                    |                  |       |       |  |          | QTY/M      | U/M      | 1  |  |
|                                                                                                                                                                                                        |                                                                                                                                                                                                                                                                             |                                                    |                  |       |       |  |          |            |          |    |  |
| >                                                                                                                                                                                                      |                                                                                                                                                                                                                                                                             | CRITICAL CHARACTERISTIC FOR PART SAFETY/COMPLIANCE |                  |       |       |  |          |            |          |    |  |
|                                                                                                                                                                                                        | DENOTES CRITICAL CHARACTERISTICS.                                                                                                                                                                                                                                           |                                                    |                  |       |       |  |          |            |          |    |  |
| (                                                                                                                                                                                                      |                                                                                                                                                                                                                                                                             | DENOTES CPK DIMENSIONS, -MINIMUM CPK VALUE         |                  |       |       |  |          |            |          |    |  |
| >                                                                                                                                                                                                      | DENOTES A CHARACTERISTIC THAT PROVIDES AN INDICATION<br>OF PROCESS PERFORMANCE. PROCEDURE FOR MEASUREMENT<br>AND TRACKING TO BE DEFINED IN<br>LITTELFUSE INSPECTION INSTRUCTIONS.<br>DENOTES CP DIMENSIONS, -MINIMUM CP VALUE<br>MUST BE WITHIN THE DIMENSIONAL LIMITATIONS |                                                    |                  |       |       |  |          |            |          |    |  |
| EC                                                                                                                                                                                                     |                                                                                                                                                                                                                                                                             |                                                    | DRAWIN<br>MAXIMU |       |       |  | ATED TO  | )          |          | 5  |  |
|                                                                                                                                                                                                        |                                                                                                                                                                                                                                                                             | DATE                                               |                  |       | SCALE |  |          | FINISH GOO | D WT     | _  |  |
|                                                                                                                                                                                                        |                                                                                                                                                                                                                                                                             | 10/3/20                                            | 22               |       | NTS   |  |          |            | AMS/PIEC | СE |  |
| SS OTHERWISE SPECIFIED, DIMENSIONS ARE IN MILLIMETERS, DIMENSIONS IN<br>TS [] ARE INCHES DIMENSIONING AND DO NOT INCLUDE PLATING. TOLERANCING<br>TO BE INTERPRETED IN ACCORDANCE WITH ANSI Y14.5M-1994 |                                                                                                                                                                                                                                                                             |                                                    |                  |       |       |  |          |            |          |    |  |
|                                                                                                                                                                                                        |                                                                                                                                                                                                                                                                             |                                                    |                  |       |       |  |          |            |          |    |  |
| 1PH3P18MM OUTLINE                                                                                                                                                                                      |                                                                                                                                                                                                                                                                             |                                                    |                  |       |       |  |          |            |          |    |  |
| CHICAGO, ILLINOIS 60631 (REVISION A OL-1PH3P18MM                                                                                                                                                       |                                                                                                                                                                                                                                                                             |                                                    |                  |       |       |  |          |            |          |    |  |