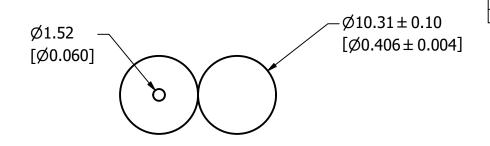

 REVISION

 REV
 DATE
 DESCRIPTION

 A
 6/28/22
 525364GCP - RELEASE MRY

APPROXIMATE SHIPPING WEIGHT: 5 FUSES / .12 LB.  $7.11 \pm 0.51$ 

| 1                                                                                                                                                                                                           |                                                                                                                                                               |                                                                                                                                                                          |                   |      |              |       |                             |  |  |
|-------------------------------------------------------------------------------------------------------------------------------------------------------------------------------------------------------------|---------------------------------------------------------------------------------------------------------------------------------------------------------------|--------------------------------------------------------------------------------------------------------------------------------------------------------------------------|-------------------|------|--------------|-------|-----------------------------|--|--|
| NO                                                                                                                                                                                                          | COMPONENT NO                                                                                                                                                  |                                                                                                                                                                          | DESCRIPTION       |      |              | QTY/M | U/M                         |  |  |
| BILL OF MATERIAL                                                                                                                                                                                            |                                                                                                                                                               |                                                                                                                                                                          |                   |      |              |       |                             |  |  |
| <                                                                                                                                                                                                           | :S>                                                                                                                                                           | CRITICAL CHARACTERISTIC FOR PART SAFETY/COMPLIANCE                                                                                                                       |                   |      |              |       |                             |  |  |
| •                                                                                                                                                                                                           |                                                                                                                                                               | DENOTES CRITICAL CHARACTERISTICS.                                                                                                                                        |                   |      |              |       |                             |  |  |
| CPK                                                                                                                                                                                                         |                                                                                                                                                               | DENOTES CPK DIMENSIONS, -MINIMUM CPK VALUE                                                                                                                               |                   |      |              |       |                             |  |  |
| (                                                                                                                                                                                                           | ST〉                                                                                                                                                           | DENOTES A CHARACTERISTIC THAT PROVIDES AN INDICATION OF PROCESS PERFORMANCE. PROCEDURE FOR MEASUREMENT AND TRACKING TO BE DEFINED IN LITTELFUSE INSPECTION INSTRUCTIONS. |                   |      |              |       |                             |  |  |
| (                                                                                                                                                                                                           | CP DENOTES CP DIMENSIONS, -MINIMUM CP VALUE MUST BE WITHIN THE DIMENSIONAL LIMITATIONS SHOWN ON DRAWING AND INITIALLY LOCATED TO ALLOW FOR MAXIMUM TOOL LIFE. |                                                                                                                                                                          |                   |      |              |       |                             |  |  |
| MATL SPEC                                                                                                                                                                                                   |                                                                                                                                                               |                                                                                                                                                                          |                   | FINI | FINISH       |       |                             |  |  |
| DRW<br>Jeff M                                                                                                                                                                                               | loler                                                                                                                                                         |                                                                                                                                                                          | DATE<br>6/17/2022 |      | SCALE<br>NTS |       | FINISH GOOD WT  GRAMS/PIECE |  |  |
| UNLESS OTHERWISE SPECIFIED, DIMENSIONS ARE IN MILLIMETERS, DIMENSIONS IN BRACKETS [ ] ARE INCHES DIMENSIONING AND DO NOT INCLUDE PLATING. TOLERANCING TO BE INTERPRETED IN ACCORDANCE WITH ANSI Y14.5M-1994 |                                                                                                                                                               |                                                                                                                                                                          |                   |      |              |       |                             |  |  |
| 3RD ANGLE PROJECTION                                                                                                                                                                                        |                                                                                                                                                               |                                                                                                                                                                          |                   |      |              |       |                             |  |  |
| FLA 12-30A OUTLINE                                                                                                                                                                                          |                                                                                                                                                               |                                                                                                                                                                          |                   |      |              |       |                             |  |  |
| Littelfuse CHICAGO, ILLINOIS 60631                                                                                                                                                                          |                                                                                                                                                               |                                                                                                                                                                          | REVISIO           | N    | DRWG NO.     | SHEE  | T 1 OF 1                    |  |  |
|                                                                                                                                                                                                             |                                                                                                                                                               |                                                                                                                                                                          | Α                 |      | OL-0FLA      | 030   |                             |  |  |