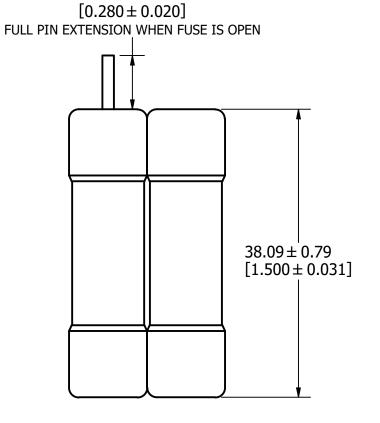

 REVISION

 REV
 DATE
 DESCRIPTION

 A
 6/28/22
 525364GCP - RELEASE MRY

APPROXIMATE SHIPPING WEIGHT: 5 FUSES / .12 LB.  $7.11 \pm 0.51$ 

| 1                                                                                                                                                                                                           |                                                                                                                                                               |                                                                                                                                                                          |                   |      |              |       |                             |  |  |
|-------------------------------------------------------------------------------------------------------------------------------------------------------------------------------------------------------------|---------------------------------------------------------------------------------------------------------------------------------------------------------------|--------------------------------------------------------------------------------------------------------------------------------------------------------------------------|-------------------|------|--------------|-------|-----------------------------|--|--|
| NO                                                                                                                                                                                                          | COMPONENT NO                                                                                                                                                  |                                                                                                                                                                          | DESCRIPTION       |      |              | QTY/M | U/M                         |  |  |
| BILL OF MATERIAL                                                                                                                                                                                            |                                                                                                                                                               |                                                                                                                                                                          |                   |      |              |       |                             |  |  |
| <                                                                                                                                                                                                           | :S>                                                                                                                                                           | CRITICAL CHARACTERISTIC FOR PART SAFETY/COMPLIANCE                                                                                                                       |                   |      |              |       |                             |  |  |
| •                                                                                                                                                                                                           |                                                                                                                                                               | DENOTES CRITICAL CHARACTERISTICS.                                                                                                                                        |                   |      |              |       |                             |  |  |
| CPK                                                                                                                                                                                                         |                                                                                                                                                               | DENOTES CPK DIMENSIONS, -MINIMUM CPK VALUE                                                                                                                               |                   |      |              |       |                             |  |  |
| (                                                                                                                                                                                                           | ST〉                                                                                                                                                           | DENOTES A CHARACTERISTIC THAT PROVIDES AN INDICATION OF PROCESS PERFORMANCE. PROCEDURE FOR MEASUREMENT AND TRACKING TO BE DEFINED IN LITTELFUSE INSPECTION INSTRUCTIONS. |                   |      |              |       |                             |  |  |
| (                                                                                                                                                                                                           | CP DENOTES CP DIMENSIONS, -MINIMUM CP VALUE MUST BE WITHIN THE DIMENSIONAL LIMITATIONS SHOWN ON DRAWING AND INITIALLY LOCATED TO ALLOW FOR MAXIMUM TOOL LIFE. |                                                                                                                                                                          |                   |      |              |       |                             |  |  |
| MATL SPEC                                                                                                                                                                                                   |                                                                                                                                                               |                                                                                                                                                                          |                   | FINI | FINISH       |       |                             |  |  |
| DRW<br>Jeff M                                                                                                                                                                                               | loler                                                                                                                                                         |                                                                                                                                                                          | DATE<br>6/17/2022 |      | SCALE<br>NTS |       | FINISH GOOD WT  GRAMS/PIECE |  |  |
| UNLESS OTHERWISE SPECIFIED, DIMENSIONS ARE IN MILLIMETERS, DIMENSIONS IN BRACKETS [ ] ARE INCHES DIMENSIONING AND DO NOT INCLUDE PLATING. TOLERANCING TO BE INTERPRETED IN ACCORDANCE WITH ANSI Y14.5M-1994 |                                                                                                                                                               |                                                                                                                                                                          |                   |      |              |       |                             |  |  |
| 3RD ANGLE PROJECTION                                                                                                                                                                                        |                                                                                                                                                               |                                                                                                                                                                          |                   |      |              |       |                             |  |  |
| FLA 12-30A OUTLINE                                                                                                                                                                                          |                                                                                                                                                               |                                                                                                                                                                          |                   |      |              |       |                             |  |  |
| Littelfuse CHICAGO, ILLINOIS 60631                                                                                                                                                                          |                                                                                                                                                               |                                                                                                                                                                          | REVISIO           | N    | DRWG NO.     | SHEE  | T 1 OF 1                    |  |  |
|                                                                                                                                                                                                             |                                                                                                                                                               |                                                                                                                                                                          | Α                 |      | OL-0FLA      | 030   |                             |  |  |