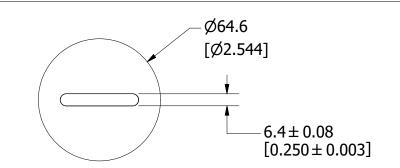

UNLESS OTHERWISE SPECIFIED, DIMENSIONS ARE IN MILLIMETERS, DIMENSIONS IN BRACKETS [ ] ARE INCHES DIMENSIONING AND DO NOT INCLUDE PLATING. TOLERANCING TO BE INTERPRETED IN ACCORDANCE WITH ANSI Y14.5M-1994