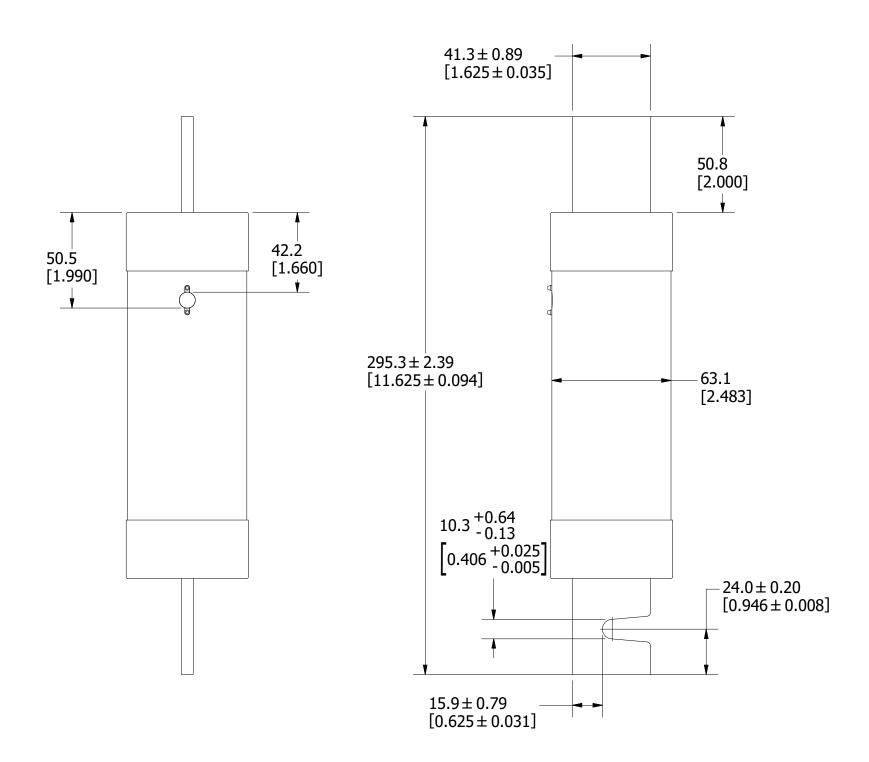

UNLESS OTHERWISE SPECIFIED, DIMENSIONS ARE IN MILLIMETERS, DIMENSIONS IN BRACKETS [ ] ARE INCHES DIMENSIONING AND DO NOT INCLUDE PLATING. TOLERANCING TO BE INTERPRETED IN ACCORDANCE WITH ANSI Y14.5M-1994

3RD ANGLE PROJECTION

TITLE

IDSR 225-400A OUTLINE

REVISION DRWG NO.

**DRWG NO.** SHEET 1 OF 1

OL-IDSR400