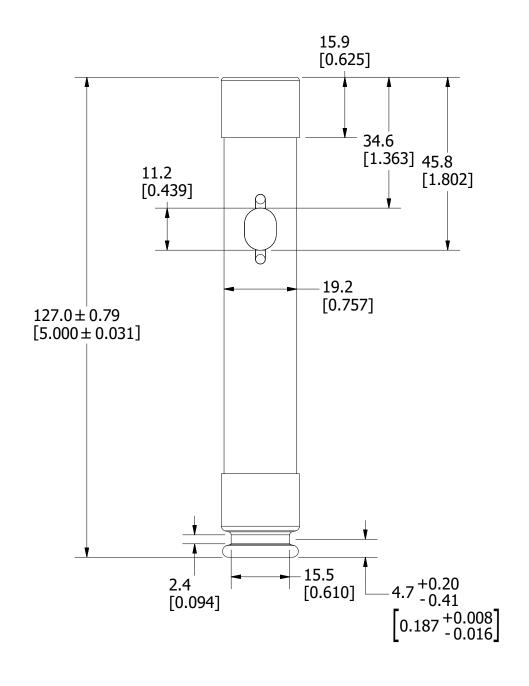

UNLESS OTHERWISE SPECIFIED, DIMENSIONS ARE IN MILLIMETERS, DIMENSIONS IN BRACKETS [ ] ARE INCHES DIMENSIONING AND DO NOT INCLUDE PLATING. TOLERANCING TO BE INTERPRETED IN ACCORDANCE WITH ANSI Y14.5M-1994

3RD ANGLE PROJECTION

TITLE

FLSR-ID 1-9A OUTLINE

REVISION DRWG NO.

**DRWG NO.** SHEET 1 OF 1

OL-FLSR009ID