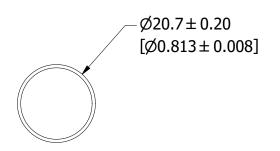

UNLESS OTHERWISE SPECIFIED, DIMENSIONS ARE IN MILLIMETERS, DIMENSIONS IN BRACKETS [ ] ARE INCHES DIMENSIONING AND DO NOT INCLUDE PLATING. TOLERANCING TO BE INTERPRETED IN ACCORDANCE WITH ANSI Y14.5M-1994