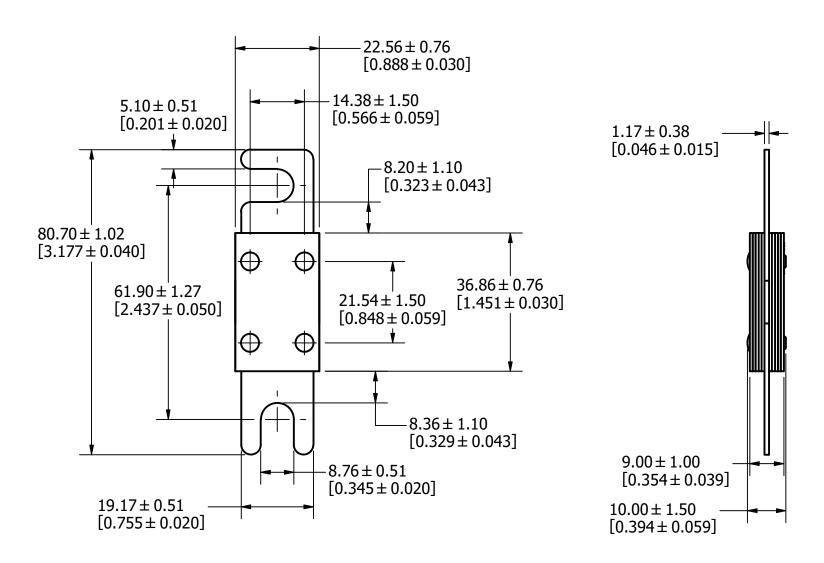

UNLESS OTHERWISE SPECIFIED, DIMENSIONS ARE IN MILLIMETERS, DIMENSIONS IN BRACKETS [ ] ARE INCHES DIMENSIONING AND DO NOT INCLUDE PLATING. TOLERANCING TO BE INTERPRETED IN ACCORDANCE WITH ANSI Y14.5M-1994

3RD ANGLE PROJECTION

TITLE

CNNE-U OUTLINE

REVISION

**DRWG NO.** SHEET 1 OF 1

OL-0CNN000E-U