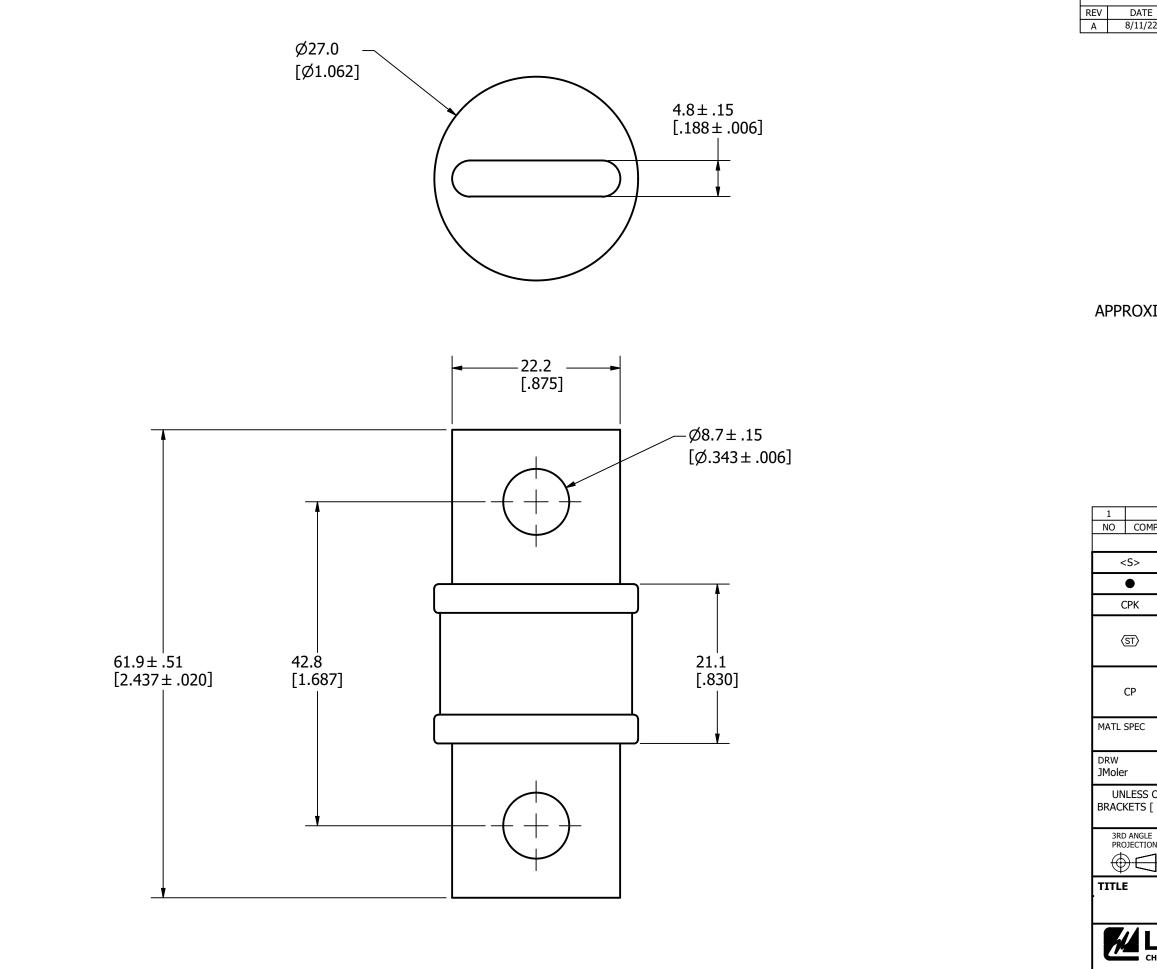

## APPROXIMATE SHIPPING WEIGHT: 1 FUSE / 0.15 LBS.

|                                                                                                                                                                                                        |                                                                                                                                                                                   |      |     |              |          | -                             |          |  |  |
|--------------------------------------------------------------------------------------------------------------------------------------------------------------------------------------------------------|-----------------------------------------------------------------------------------------------------------------------------------------------------------------------------------|------|-----|--------------|----------|-------------------------------|----------|--|--|
|                                                                                                                                                                                                        |                                                                                                                                                                                   |      |     |              | N        | QTY/M                         | U/M      |  |  |
| COMPONENT NO DESCRIPTION QTY/M<br>BILL OF MATERIAL                                                                                                                                                     |                                                                                                                                                                                   |      |     |              |          |                               |          |  |  |
| >                                                                                                                                                                                                      | CRITICAL CHARACTERISTIC FOR PART SAFETY/COMPLIANCE                                                                                                                                |      |     |              |          |                               |          |  |  |
|                                                                                                                                                                                                        | DENOTES CRITICAL CHARACTERISTICS.                                                                                                                                                 |      |     |              |          |                               |          |  |  |
| (                                                                                                                                                                                                      | DENOTES CPK DIMENSIONS, -MINIMUM CPK VALUE                                                                                                                                        |      |     |              |          |                               |          |  |  |
| >                                                                                                                                                                                                      | DENOTES A CHARACTERISTIC THAT PROVIDES AN INDICATION<br>OF PROCESS PERFORMANCE. PROCEDURE FOR MEASUREMENT<br>AND TRACKING TO BE DEFINED IN<br>LITTELFUSE INSPECTION INSTRUCTIONS. |      |     |              |          |                               |          |  |  |
|                                                                                                                                                                                                        | DENOTES CP DIMENSIONS, -MINIMUM CP VALUE<br>MUST BE WITHIN THE DIMENSIONAL LIMITATIONS<br>SHOWN ON DRAWING AND INITIALLY LOCATED TO<br>ALLOW FOR MAXIMUM TOOL LIFE.               |      |     |              |          |                               |          |  |  |
| EC                                                                                                                                                                                                     |                                                                                                                                                                                   |      |     | FINISH       |          |                               |          |  |  |
| DATE<br>8/11/2022                                                                                                                                                                                      |                                                                                                                                                                                   |      |     | SCALE<br>NTS |          | FINISH GOOD WT<br>GRAMS/PIECE |          |  |  |
| SS OTHERWISE SPECIFIED, DIMENSIONS ARE IN MILLIMETERS, DIMENSIONS IN<br>TS [] ARE INCHES DIMENSIONING AND DO NOT INCLUDE PLATING. TOLERANCING<br>TO BE INTERPRETED IN ACCORDANCE WITH ANSI Y14.5M-1994 |                                                                                                                                                                                   |      |     |              |          |                               |          |  |  |
|                                                                                                                                                                                                        |                                                                                                                                                                                   |      |     |              |          |                               |          |  |  |
| JLLN-P 110-200A OUTLINE                                                                                                                                                                                |                                                                                                                                                                                   |      |     |              |          |                               |          |  |  |
| l i i t-t                                                                                                                                                                                              | tol                                                                                                                                                                               | fuce | REV | ISION/       | DRWG NO. | SHEE                          | T 1 OF 1 |  |  |
| Littelfuse <sup>®</sup><br>CHICAGO, ILLINOIS 60631                                                                                                                                                     |                                                                                                                                                                                   |      |     | A            | OL-JLLN  | 200-P                         |          |  |  |