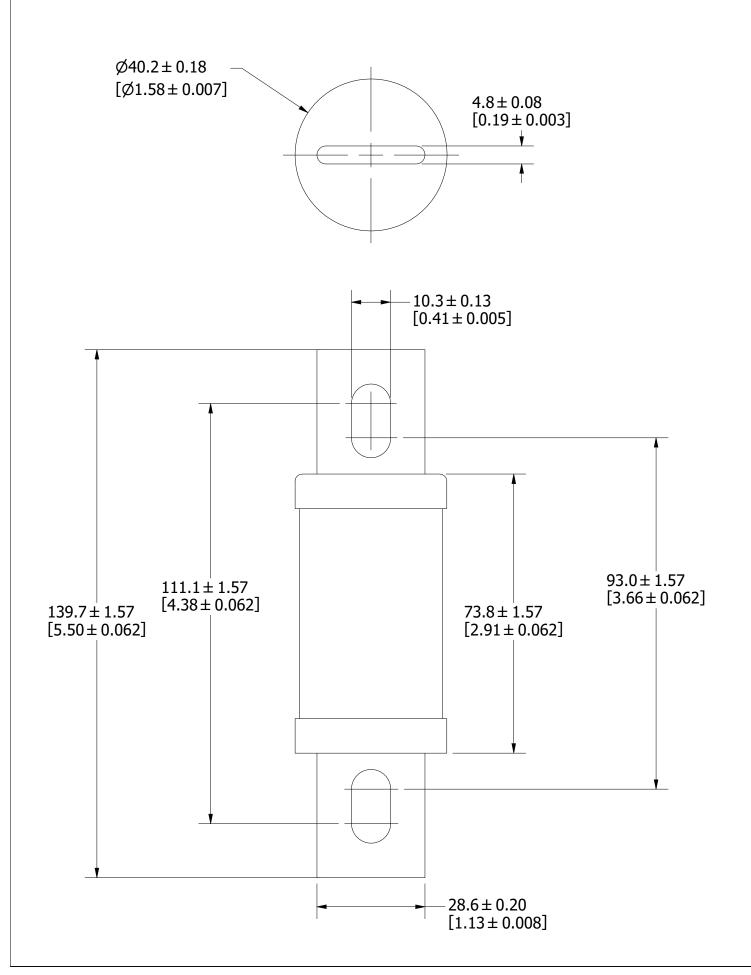

UNLESS OTHERWISE SPECIFIED, DIMENSIONS ARE IN MILLIMETERS, DIMENSIONS IN BRACKETS [ ] ARE INCHES DIMENSIONING AND DO NOT INCLUDE PLATING. TOLERANCING TO BE INTERPRETED IN ACCORDANCE WITH ANSI Y14.5M-1994

3RD ANGLE PROJECTION

TITLE

KLC 110-200A OUTLINE

REVISION DRWG NO.

WG NO. SHEET 1 OF 1

OL-0KLC200